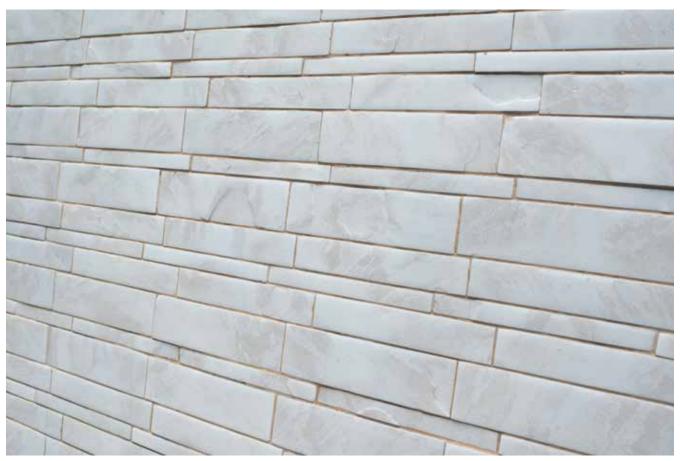

## allure Collection

Allure Collection | Pearl

Allure Collection | Charcoal

Allure Collection | Pewter

Allure Collection | Silver

Allure Collection | Burgundy

Allure Collection | Moss Green

**Tempesta** introduces its latest collection of luxury wall surfaces, the **allure** Collection. This innovative design builds on the everlasting stone tile and fashions it into a stunning glossy surface, in a modern mosaic design. The **allure** Collection is available in 7 exciting colours – Pearl, Charcoal, Silver, Pewter, Gold, Burgundy and Moss Green – and has the versatility of being usable in wet areas.