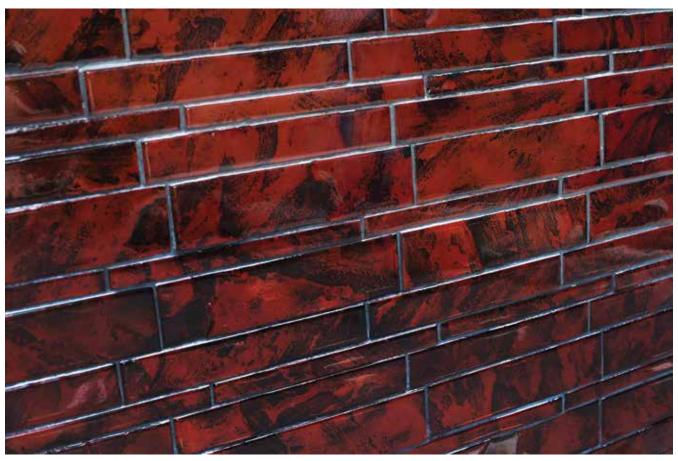

## allure Collection

Allure Collection | Pearl

Allure Collection | Charcoal

Allure Collection | Pewter

Allure Collection | Silver

Allure Collection | Burgundy

Allure Collection | Moss Green

**Tempesta** introduces its latest collection of luxury wall surfaces, the **allure** Collection. This innovative design builds on the everlasting stone tile and fashions it into a stunning glossy surface, in a modern mosaic design. The **allure** Collection is available in 7 exciting colours – Pearl, Charcoal, Silver, Pewter, Gold, Burgundy and Moss Green – and has the versatility of being usable in wet areas.