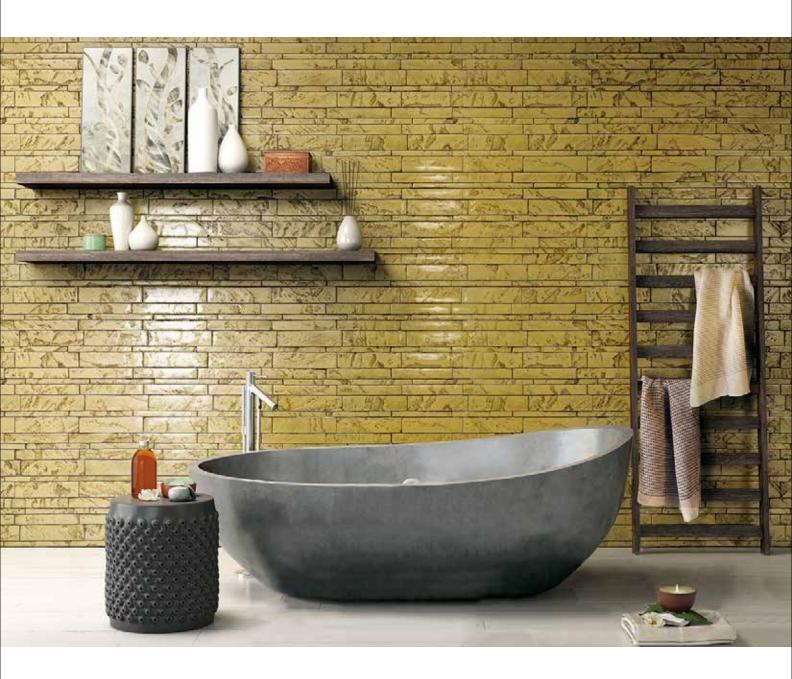

## allure Collection

Allure Collection | Pearl

Allure Collection | Charcoal

Allure Collection | Pewter

Allure Collection | Silver

Allure Collection | Burgundy

Allure Collection | Moss Green

**Tempesta** introduces its latest collection of luxury wall surfaces, the **allure** Collection. This innovative design builds on the everlasting stone tile and fashions it into a stunning glossy surface, in a modern mosaic design. The **allure** Collection is available in 7 exciting colours – Pearl, Charcoal, Silver, Pewter, Gold, Burgundy and Moss Green – and has the versatility of being usable in wet areas.