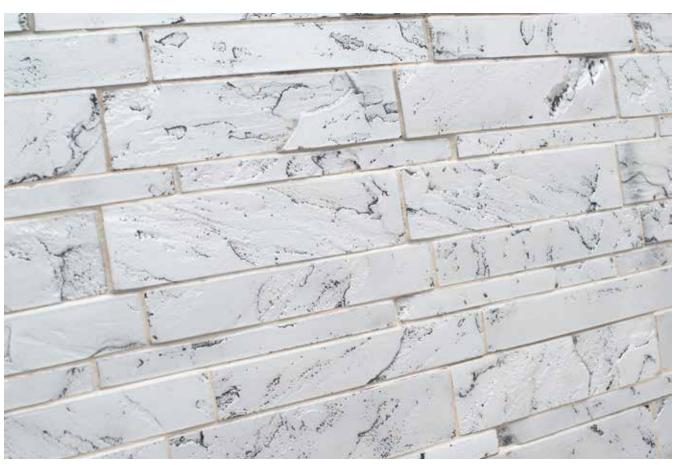

## allure Collection

Allure Collection | Pearl

Allure Collection | Charcoal

Allure Collection | Pewter

Allure Collection | Silver

Allure Collection | Burgundy

Allure Collection | Moss Green

**Tempesta** introduces its latest collection of luxury wall surfaces, the **allure** Collection. This innovative design builds on the everlasting stone tile and fashions it into a stunning glossy surface, in a modern mosaic design. The **allure** Collection is available in 7 exciting colours – Pearl, Charcoal, Silver, Pewter, Gold, Burgundy and Moss Green – and has the versatility of being usable in wet areas.