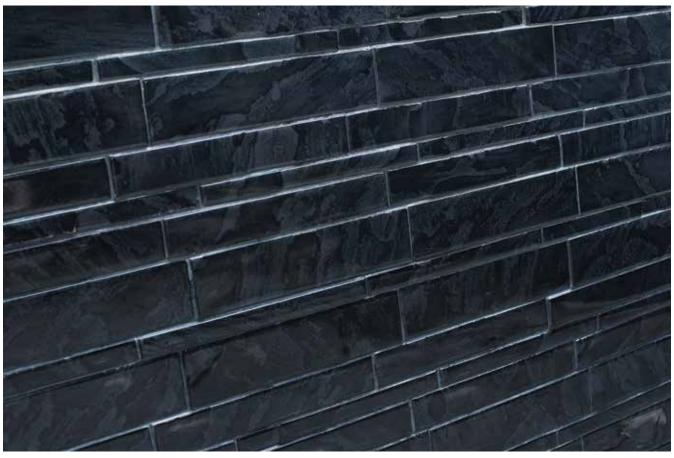

## allure Collection

Allure Collection | Pearl

Allure Collection | Charcoal

Allure Collection | Pewter

Allure Collection | Silver

Allure Collection | Burgundy

Allure Collection | Moss Green

**Tempesta** introduces its latest collection of luxury wall surfaces, the **allure** Collection. This innovative design builds on the everlasting stone tile and fashions it into a stunning glossy surface, in a modern mosaic design. The **allure** Collection is available in 7 exciting colours – Pearl, Charcoal, Silver, Pewter, Gold, Burgundy and Moss Green – and has the versatility of being usable in wet areas.