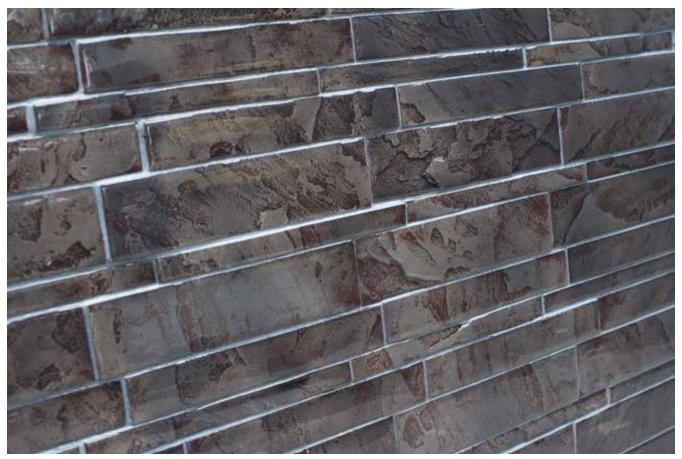

## allure Collection

Allure Collection | Pearl

Allure Collection | Charcoal

Allure Collection | Pewter

Allure Collection | Silver

Allure Collection | Burgundy

Allure Collection | Moss Green

**Tempesta** introduces its latest collection of luxury wall surfaces, the **allure** Collection. This innovative design builds on the everlasting stone tile and fashions it into a stunning glossy surface, in a modern mosaic design. The **allure** Collection is available in 7 exciting colours – Pearl, Charcoal, Silver, Pewter, Gold, Burgundy and Moss Green – and has the versatility of being usable in wet areas.