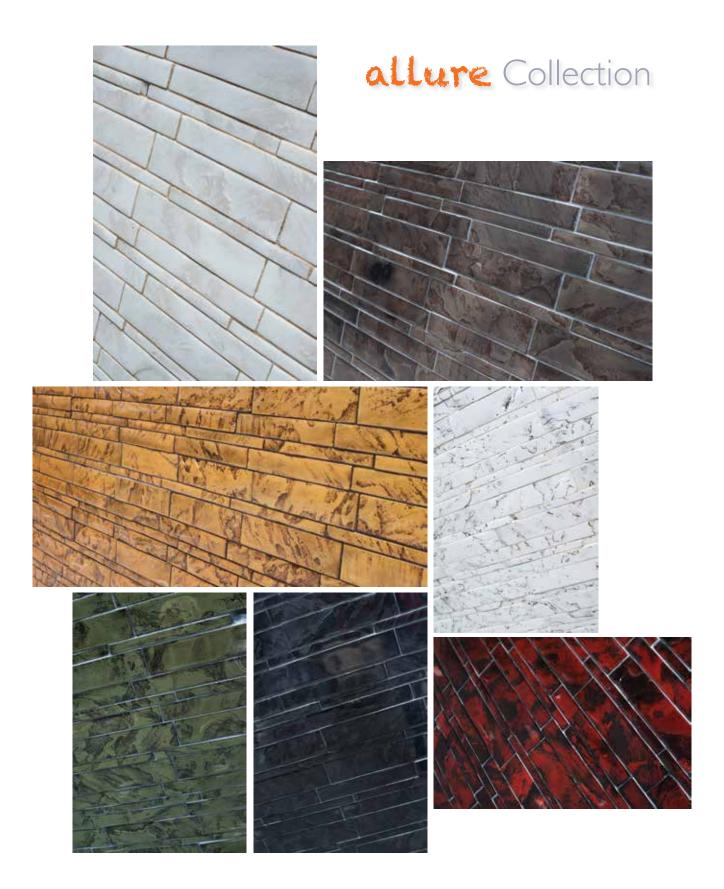

## allure Collection

Allure Collection | Pearl

Allure Collection | Charcoal

Allure Collection | Pewter

Allure Collection | Silver

Allure Collection | Burgundy

Allure Collection | Moss Green

**Tempesta** introduces its latest collection of luxury wall surfaces, the **allure** Collection. This innovative design builds on the everlasting stone tile and fashions it into a stunning glossy surface, in a modern mosaic design. The **allure** Collection is available in 7 exciting colours – Pearl, Charcoal, Silver, Pewter, Gold, Burgundy and Moss Green – and has the versatility of being usable in wet areas.