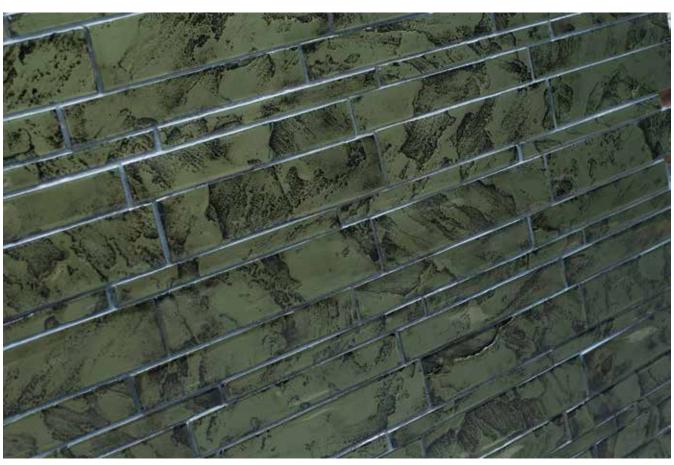

## allure Collection

Allure Collection | Pearl

Allure Collection | Charcoal

Allure Collection | Pewter

Allure Collection | Silver

Allure Collection | Burgundy

Allure Collection | Moss Green

**Tempesta** introduces its latest collection of luxury wall surfaces, the **allure** Collection. This innovative design builds on the everlasting stone tile and fashions it into a stunning glossy surface, in a modern mosaic design. The **allure** Collection is available in 7 exciting colours – Pearl, Charcoal, Silver, Pewter, Gold, Burgundy and Moss Green – and has the versatility of being usable in wet areas.