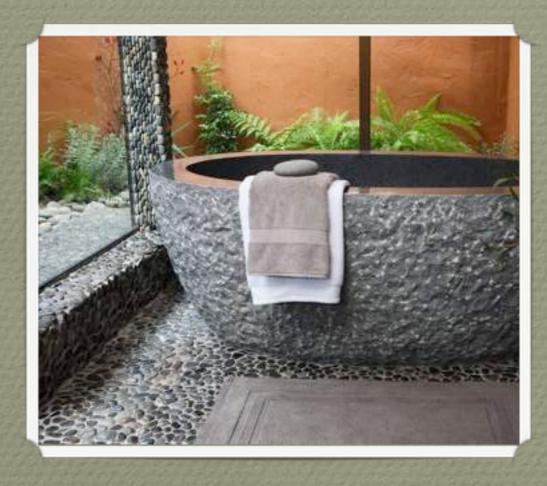

# PEBBLES

## <u>Pebbles</u>

Pebble-Stone Grigio

Pebble-Stone Giallo

Pebble-Stone Aosta

Pebble-Stone Nero

Assisi Small Pebble I.Crema/Nicosia

Assisi Small Pebble Imola/Giallo

Long Pebble Grigio