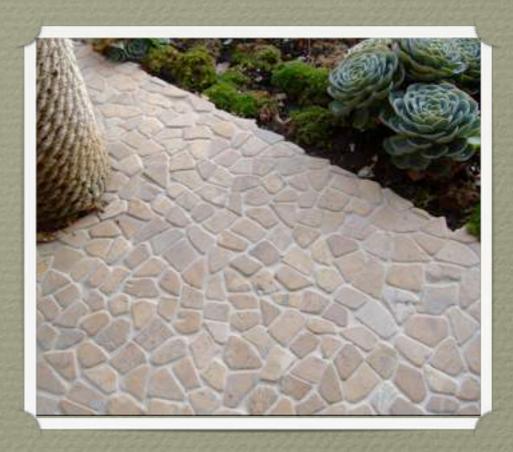

## What is Antique Stone?

Stones mined from quarries all over India and Europe, processed into appealing shapes and sizes and honed to give a soft finish.

Ideal to give your space a vintage European look