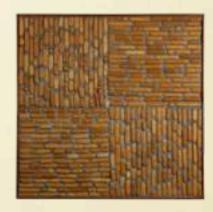

## What is Antique Stone?

Stones mined from quarries all over India and Europe, processed into appealing shapes and sizes and honed to give a soft finish.

Ideal to give your space a vintage European look

## <u>Pebbles</u>

Pebble-Stone Grigio

Pebble-Stone Giallo

Pebble-Stone Aosta

Pebble-Stone Nero

Assisi Small Pebble I.Crema/Nicosia

Assisi Small Pebble Imola/Giallo

Long Pebble Grigio

Long Pebble Giallo

Assisi Long Pebble I.Crema/Giallo

Zig Zag Long Pebble I.Crema/Giallo