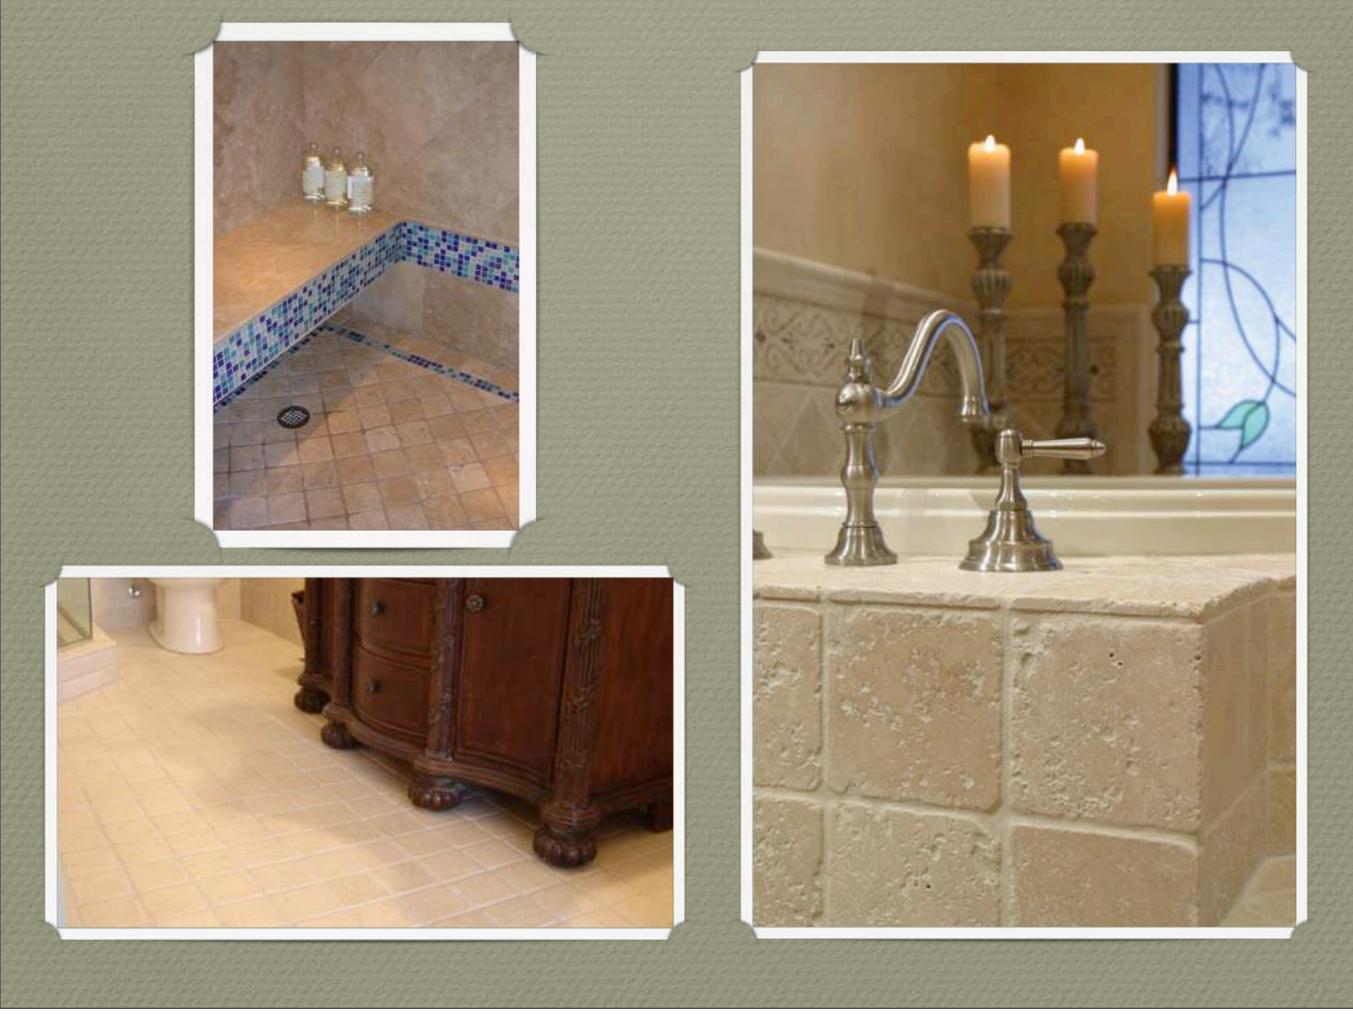

## What is Antique Stone?

Stones mined from quarries all over India and Europe, processed into appealing shapes and sizes and honed to give a soft finish.

Ideal to give your space a vintage European look