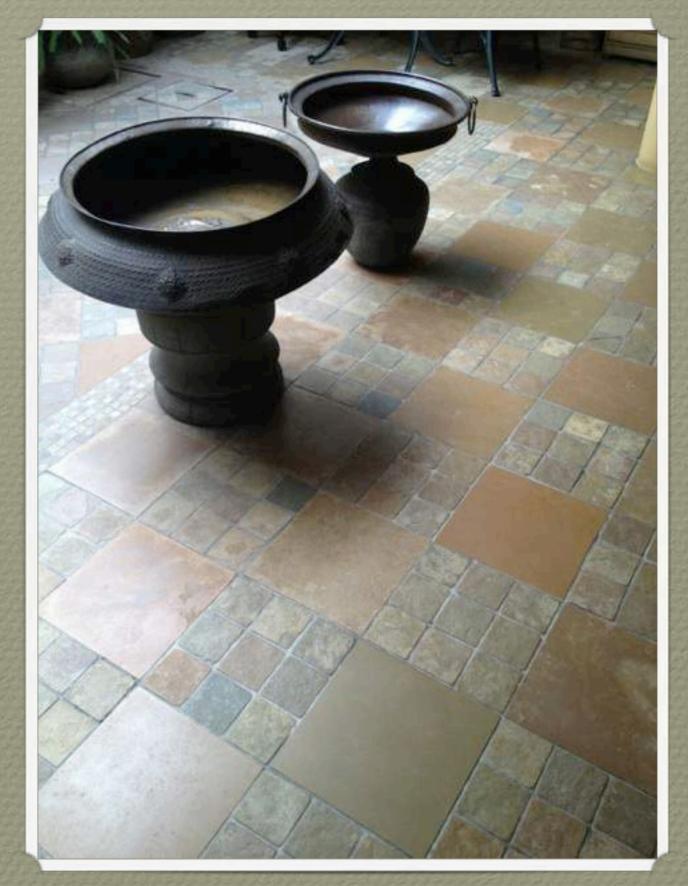

## What is Antique Stone?

Stones mined from quarries all over India and Europe, processed into appealing shapes and sizes and honed to give a soft finish.

Ideal to give your space a vintage European look

Balconies, Verandahs & Courtyards

Thursday 11 April 13