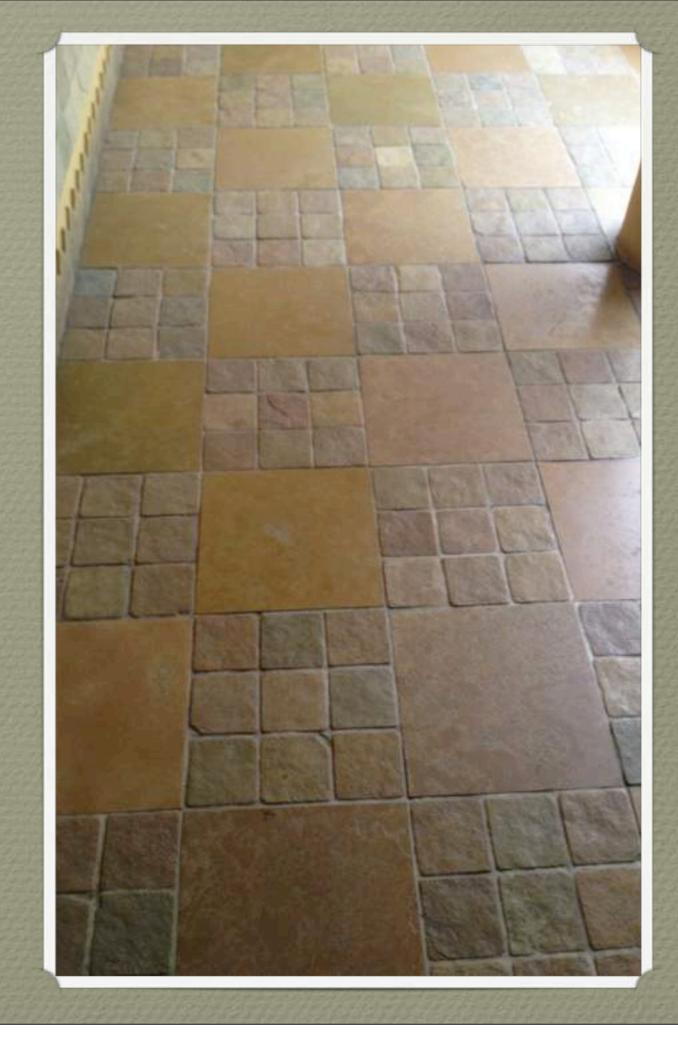

## What is Antique Stone?

Stones mined from quarries all over India and Europe, processed into appealing shapes and sizes and honed to give a soft finish.

Ideal to give your space a vintage European look

Balconies, Verandahs & Courtyards

Thursday 11 April 13