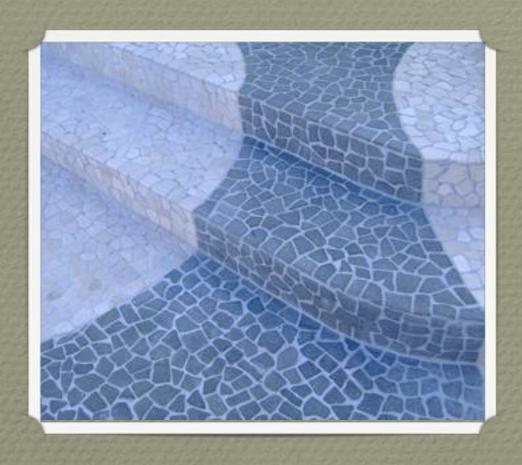

## What is Antique Stone?

Stones mined from quarries all over India and Europe, processed into appealing shapes and sizes and honed to give a soft finish.

Ideal to give your space a vintage European look