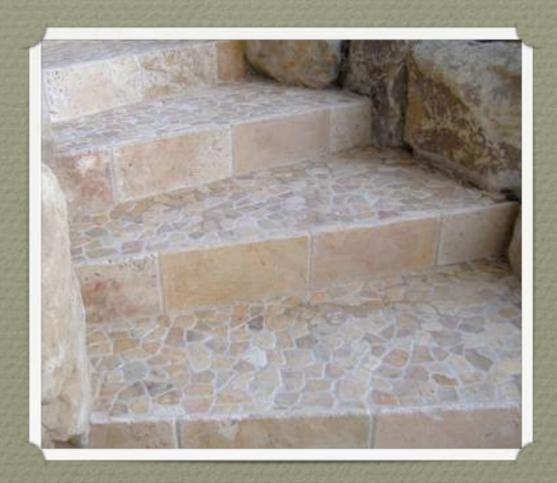

## What is Antique Stone?

Stones mined from quarries all over India and Europe, processed into appealing shapes and sizes and honed to give a soft finish.

Ideal to give your space a vintage European look