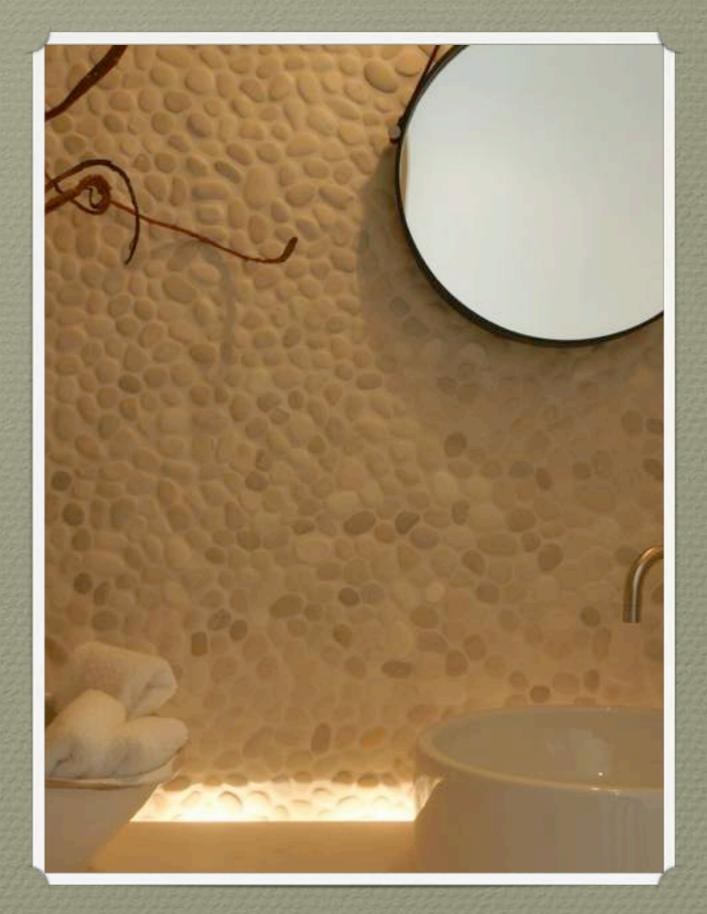

# PEBBLES

## <u>Pebbles</u>

Pebble-Stone Grigio

Pebble-Stone Giallo

Pebble-Stone Aosta

Pebble-Stone Nero

Assisi Small Pebble I.Crema/Nicosia

Assisi Small Pebble Imola/Giallo

Long Pebble Grigio