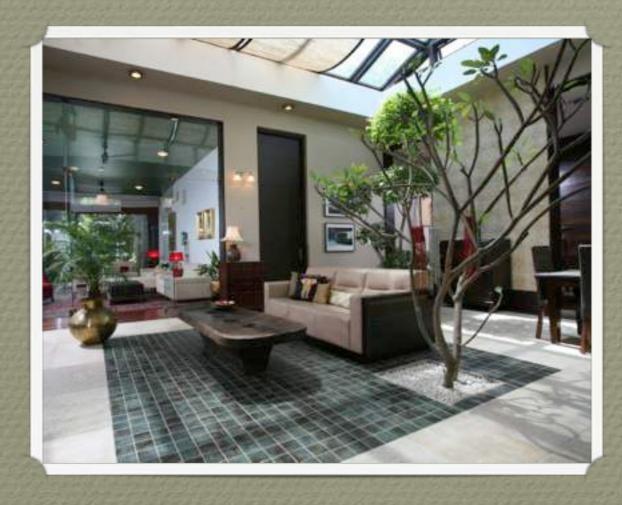

## What is Antique Stone?

Stones mined from quarries all over India and Europe, processed into appealing shapes and sizes and honed to give a soft finish.

Ideal to give your space a vintage European look

Balconies, Verandahs & Courtyards

Thursday 11 April 13