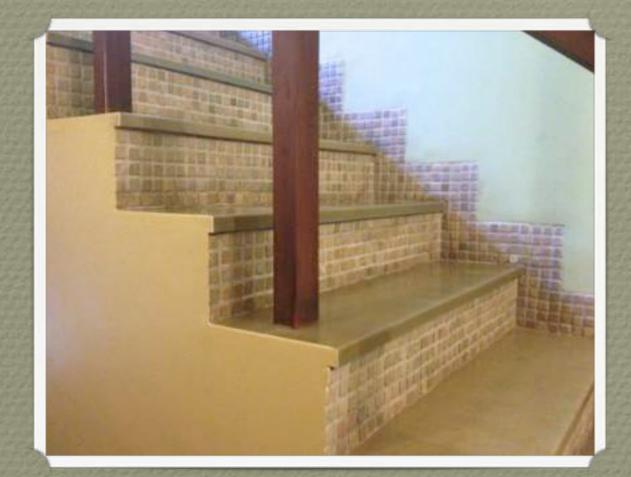

## What is Antique Stone?

Stones mined from quarries all over India and Europe, processed into appealing shapes and sizes and honed to give a soft finish.

Ideal to give your space a vintage European look

Balconies, Verandahs & Courtyards

Thursday 11 April 13