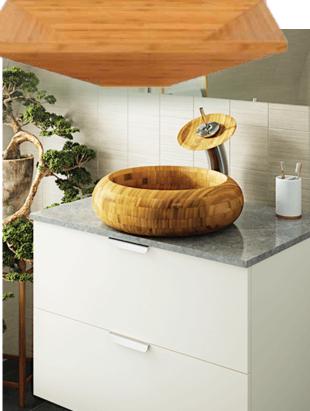

## Choose the Different

The durability of Bamboo and it's proven strength is moulded into a latest fashion trend for your exclusive interiors.

- 100% Natural
- Easy to maintain
- Highly Durable

IHYC-2 55X35X12.7(H)CM

MATERIAL: Bamboo Wood