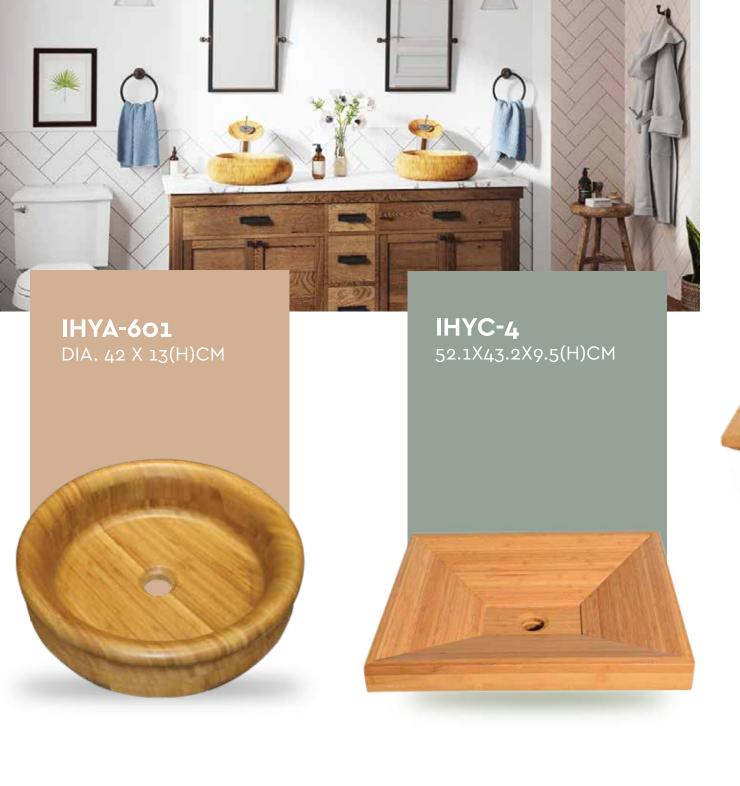

## Choose the Different

The durability of Bamboo and it's proven strength is moulded into a latest fashion trend for your exclusive interiors.

- 100% Natural
- Easy to maintain
- Highly Durable

IHYC-2 55X35X12.7(H)CM

MATERIAL: Bamboo Wood