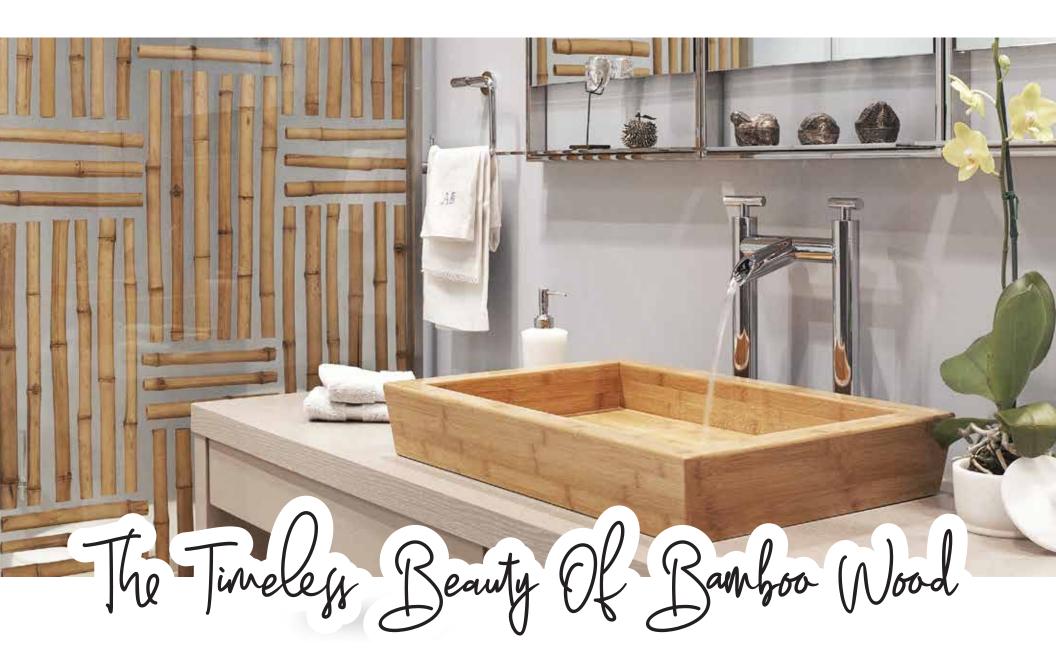

## BAMBOO SINKS

Authenticity, simplicity and impeccable craftsmanship are what we believe in.

## Choose the Different

The durability of Bamboo and it's proven strength is moulded into a latest fashion trend for your exclusive interiors.

- 100% Natural
- Easy to maintain
- Highly Durable

IHYC-2 55X35X12.7(H)CM