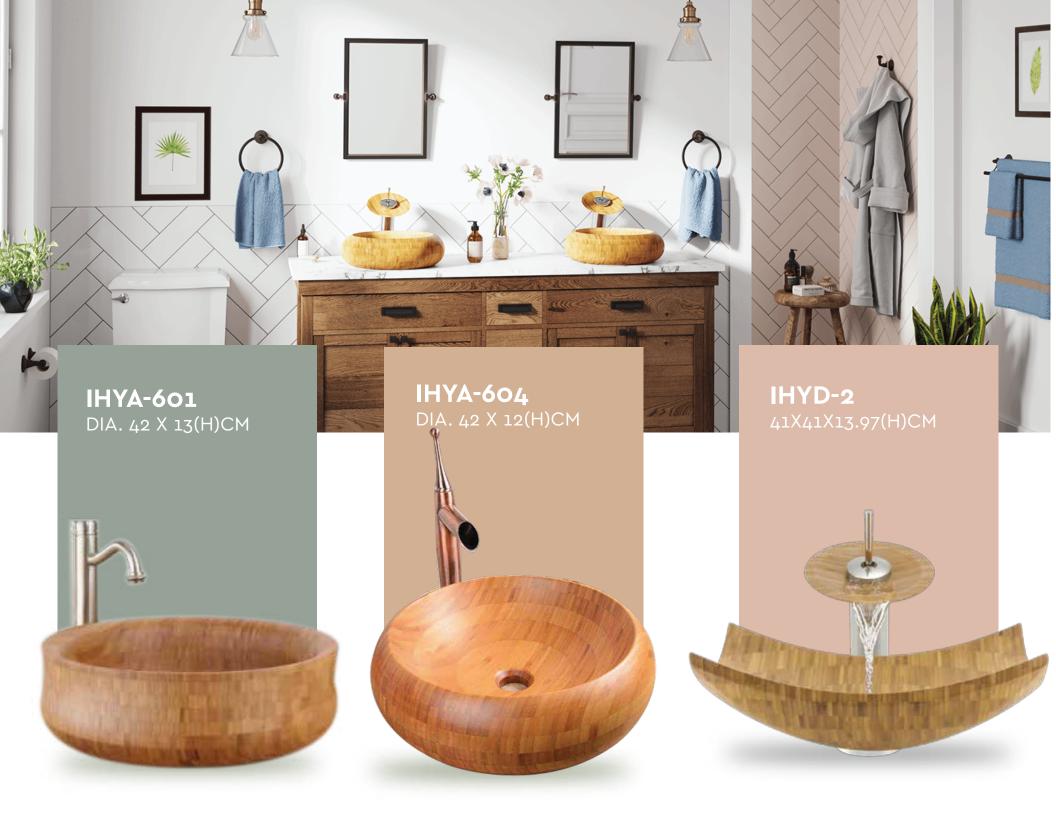

## BAMBOO SINKS

Authenticity, simplicity and impeccable craftsmanship are what we believe in.





## Choose the Different

The durability of Bamboo and it's proven strength is moulded into a latest fashion trend for your exclusive interiors.

- 100% Natural
- Easy to maintain
- Highly Durable













IHYC-2 55X35X12.7(H)CM





MATERIAL: Bamboo Wood

## DO'S & DON'T:

Daily cleaning may be done with a mild dish washing soap. After every use, rinse and wipe the sink with a dry, clean, soft cloth to eliminate any water spots or soap film build-ups. For maintenance, put wax on the surface of the basin once or twice a month for better effect and longer life of the products.

## WHAT NOT TO USE:

- 1) Avoid spilling harsh chemicals like nail polish remover and other solvents
- 2) Do not use any abrasive cleaning agents or scrub pads, such as Steel Wool
- 3) Straight bleach
- 4) Commercial alkalis, such as ammonia and/or caustic solutions