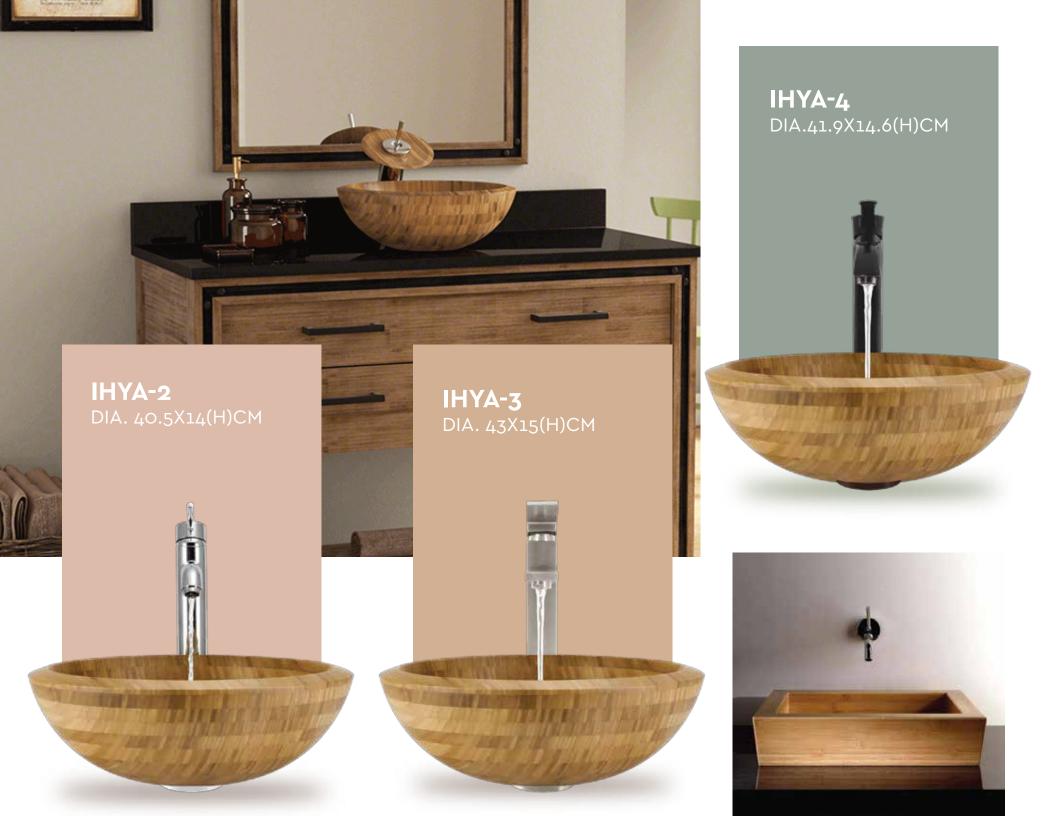

## BAMBOO SINKS

Authenticity, simplicity and impeccable craftsmanship are what we believe in.





## Choose the Different

The durability of Bamboo and it's proven strength is moulded into a latest fashion trend for your exclusive interiors.

- 100% Natural
- Easy to maintain
- Highly Durable













IHYC-2 55X35X12.7(H)CM





MATERIAL: Bamboo Wood

## DO'S & DON'T:

Daily cleaning may be done with a mild dish washing soap. After every use, rinse and wipe the sink with a dry, clean, soft cloth to eliminate any water spots or soap film build-ups. For maintenance, put wax on the surface of the basin once or twice a month for better effect and longer life of the products.

## WHAT NOT TO USE:

- 1) Avoid spilling harsh chemicals like nail polish remover and other solvents
- 2) Do not use any abrasive cleaning agents or scrub pads, such as Steel Wool
- 3) Straight bleach
- 4) Commercial alkalis, such as ammonia and/or caustic solutions