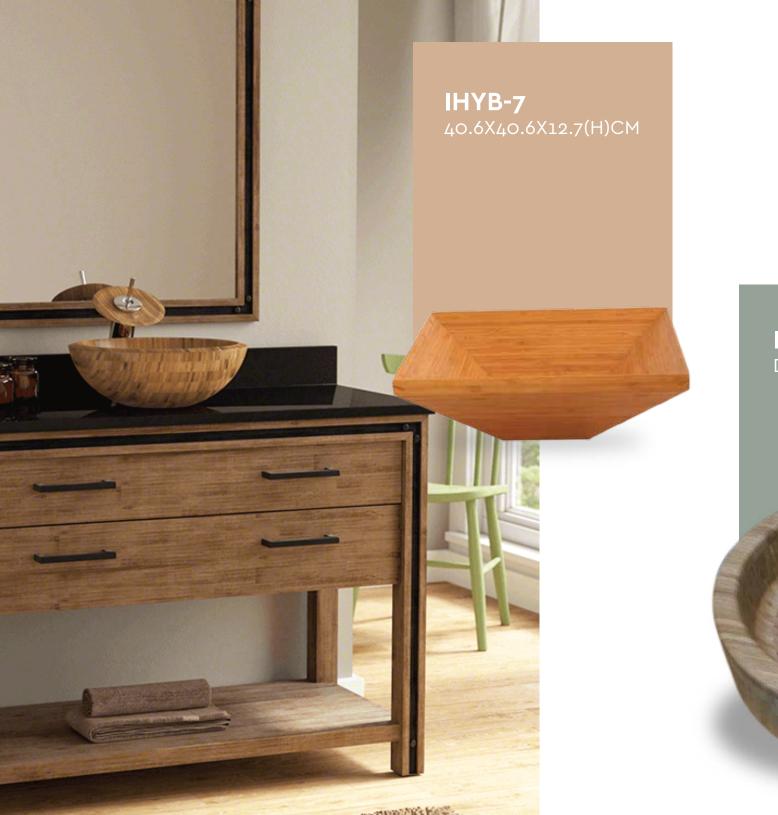

## BAMBOO SINKS

Authenticity, simplicity and impeccable craftsmanship are what we believe in.





## Choose the Different

The durability of Bamboo and it's proven strength is moulded into a latest fashion trend for your exclusive interiors.

- 100% Natural
- Easy to maintain
- Highly Durable













IHYC-2 55X35X12.7(H)CM





MATERIAL: Bamboo Wood

## DO'S & DON'T:

Daily cleaning may be done with a mild dish washing soap. After every use, rinse and wipe the sink with a dry, clean, soft cloth to eliminate any water spots or soap film build-ups. For maintenance, put wax on the surface of the basin once or twice a month for better effect and longer life of the products.

## WHAT NOT TO USE:

- 1) Avoid spilling harsh chemicals like nail polish remover and other solvents
- 2) Do not use any abrasive cleaning agents or scrub pads, such as Steel Wool
- 3) Straight bleach
- 4) Commercial alkalis, such as ammonia and/or caustic solutions