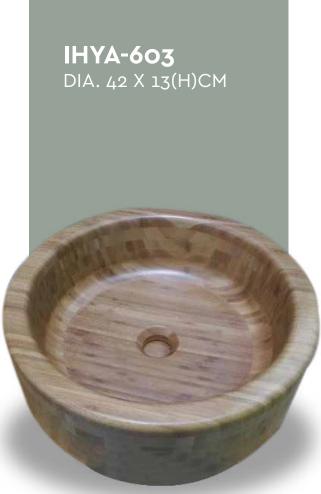

## BAMBOO SINKS

Authenticity, simplicity and impeccable craftsmanship are what we believe in.





## Choose the Different

The durability of Bamboo and it's proven strength is moulded into a latest fashion trend for your exclusive interiors.

- 100% Natural
- Easy to maintain
- Highly Durable













IHYC-2 55X35X12.7(H)CM





MATERIAL: Bamboo Wood

## DO'S & DON'T:

Daily cleaning may be done with a mild dish washing soap. After every use, rinse and wipe the sink with a dry, clean, soft cloth to eliminate any water spots or soap film build-ups. For maintenance, put wax on the surface of the basin once or twice a month for better effect and longer life of the products.

## WHAT NOT TO USE:

- 1) Avoid spilling harsh chemicals like nail polish remover and other solvents
- 2) Do not use any abrasive cleaning agents or scrub pads, such as Steel Wool
- 3) Straight bleach
- 4) Commercial alkalis, such as ammonia and/or caustic solutions