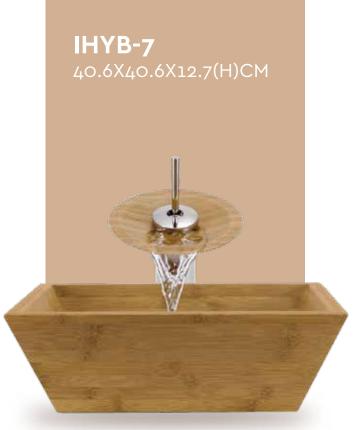

## BAMBOO SINKS

Authenticity, simplicity and impeccable craftsmanship are what we believe in.





## Choose the Different

The durability of Bamboo and it's proven strength is moulded into a latest fashion trend for your exclusive interiors.

- 100% Natural
- Easy to maintain
- Highly Durable













IHYC-2 55X35X12.7(H)CM





MATERIAL: Bamboo Wood

## DO'S & DON'T:

Daily cleaning may be done with a mild dish washing soap. After every use, rinse and wipe the sink with a dry, clean, soft cloth to eliminate any water spots or soap film build-ups. For maintenance, put wax on the surface of the basin once or twice a month for better effect and longer life of the products.

## WHAT NOT TO USE:

- 1) Avoid spilling harsh chemicals like nail polish remover and other solvents
- 2) Do not use any abrasive cleaning agents or scrub pads, such as Steel Wool
- 3) Straight bleach
- 4) Comme