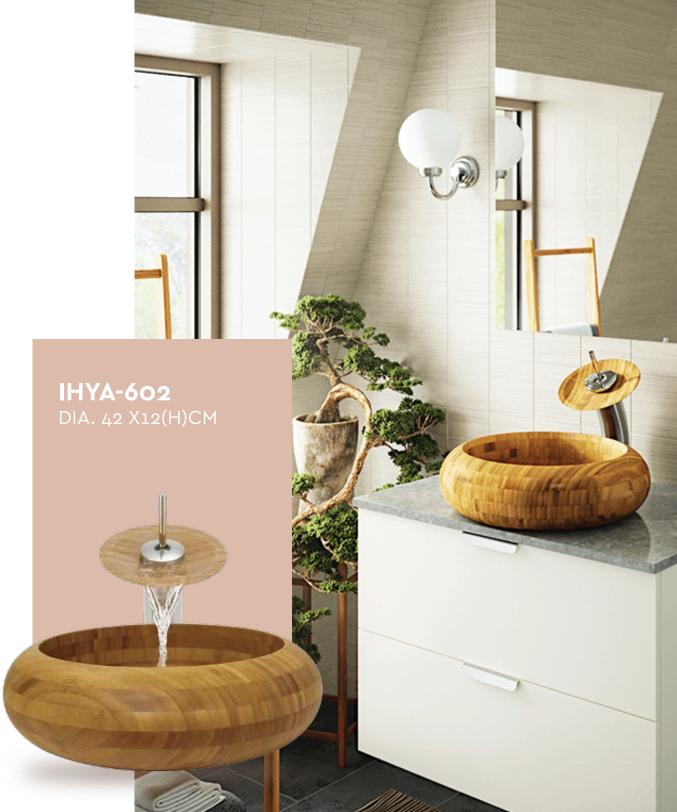

## Choose the Different

The durability of Bamboo and it's proven strength is moulded into a latest fashion trend for your exclusive interiors.

- 100% Natural
- Easy to maintain
- Highly Durable

IHYC-2 55X35X12.7(H)CM