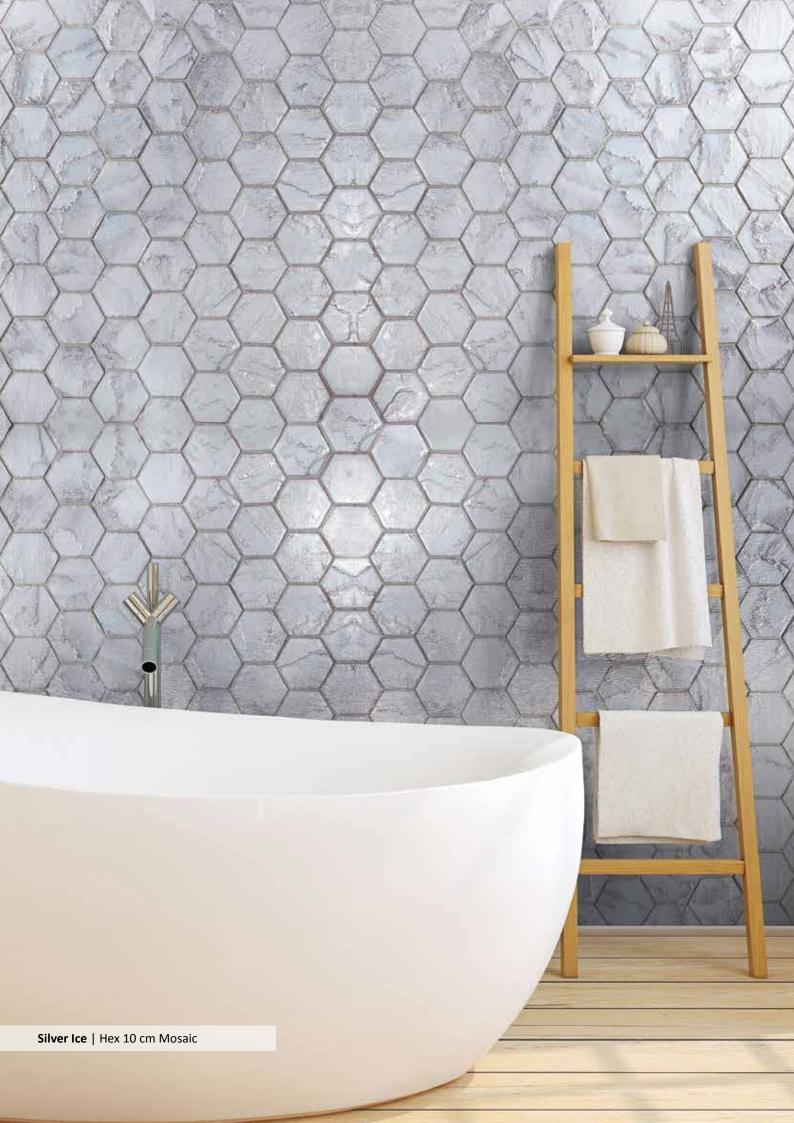

#### Whites

**Silver** | 7.5x30

Silver Ice | Hex 10cm Mosaic

Frosty White | 60x30

Smoke Grey | Romano Mosaic