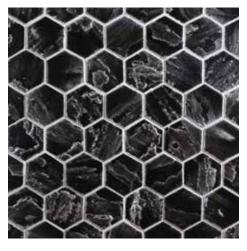

#### Brown | Black

Ivory | 2.5x10 Mosaic

Cappuccino | 2.5x30 Mosaic

Antique Gold | 60x30

Black Magic | Hex 10cm Mosaic