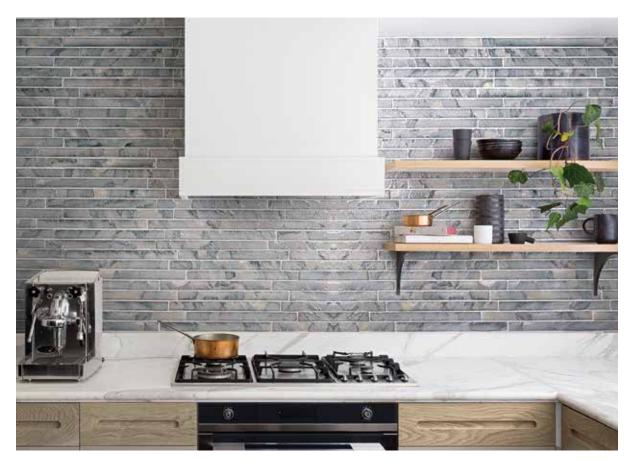

#### **MuranoStone**

The dazzling beauty of metallics, enhanced with handcrafted colour tones, encased in a glass-like surface, over a natural stone tile – this is the unique and stunning design concept of Murano**Stone**. This beautiful collection has been expanded for 2017 with exciting and trendy new colour tones.

In our 2017 Collection, we bring you exquisite new colours, supplementing the range of the colour palette available. These exciting new colours have been developed keeping in mind the contemporary and chic colour tones in rage at the moment. Spoil yourself for choice between timeless Whites, cool Beige Greys, elegant and hip Blue Greys, and dynamic Brown-Blacks.

This range of colour tones come coupled with a vast selection of available format options, from the evergreen subway tile, a host of other tile sizes, to the fashionable mosaic patterns like chevron, herringbone, hexagon, and some inspiring patterns in linear mosaics.

The large format tile is the biggest tile trend of 2017, and we are proud to add it to our Murano**Stone** Collection, in an impressive size of 60x120 cm!

Come revel in a spectrum of tones...

Sea Shell | 2.5x30 Mosaic