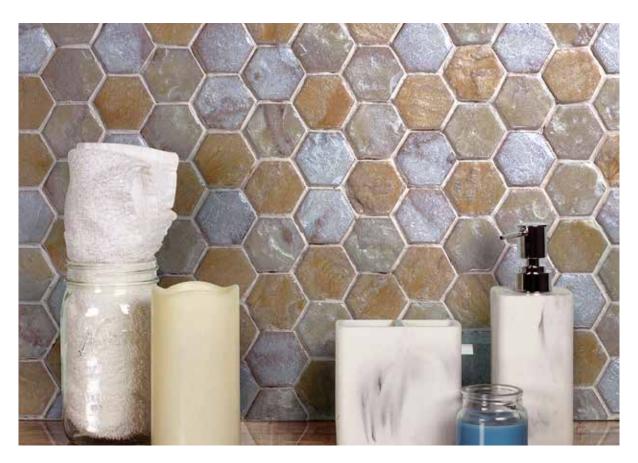

This range of colour tones come coupled with a vast selection of available format options, from the evergreen subway tile, a host of other tile sizes, to the fashionable mosaic patterns like chevron, herringbone, hexagon, and some inspiring patterns in linear mosaics.

#### Whites

**Silver** | 7.5x30

Silver Ice | Hex 10cm Mosaic

Frosty White | 60x30

Smoke Grey | Romano Mosaic