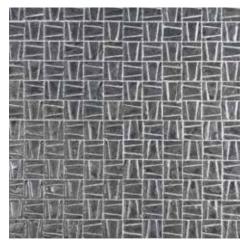

#### Beige Greys

Mocha Silver | Mix Triangle Mosaic

**Sea Shell** | 2.5x30 Mosaic

**Olive Grey** | 7.5x30

Taupe Grey | Byzantium Mosaic