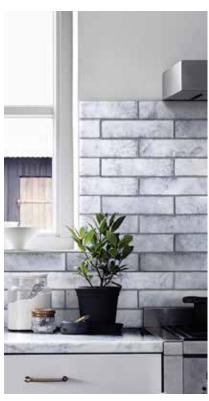

#### Fossil**Stone**

Blending the ancient with the modern, the archeological with the industrial, the Fossil**Stone** collection is a truly unique design concept to decorate or accent your walls. It combines the stunning impact of metallics, with a glossy surface, over a natural stone tile which has been enhanced with fascinating surface textures. This beautiful collection has been expanded for 2017 with trendy new colour tones, and exciting new design formats.

In our 2017 Collection, we have expanded the Planks format with exquisite new colours, supplementing the range of the colour palette available. These new colours are varying tones of white and grey - Iceberg, Silverstone, Titanium and Graphite.