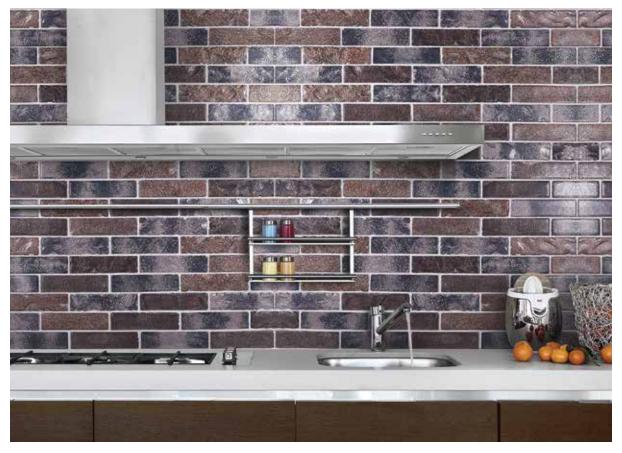

#### **MuranoStone**

The dazzling beauty of metallics, enhanced with handcrafted colour tones, encased in a glass-like surface, over a natural stone tile – this is the unique and stunning design concept of Murano**Stone**. This beautiful collection has been expanded for 2017 with exciting and trendy new colour tones.

In our 2017 Collection, we bring you exquisite new colours, supplementing the range of the colour palette available. These exciting new colours have been developed keeping in mind the contemporary and chic colour tones in rage at the moment. Spoil yourself for choice between timeless Whites, cool Beige Greys, elegant and hip Blue Greys, and dynamic Brown-Blacks.

This range of colour tones come coupled with a vast selection of available format options, from the evergreen subway tile, a host of other tile sizes, to the fashionable mosaic patterns like chevron, herringbone, hexagon, and some inspiring patterns in linear mosaics.