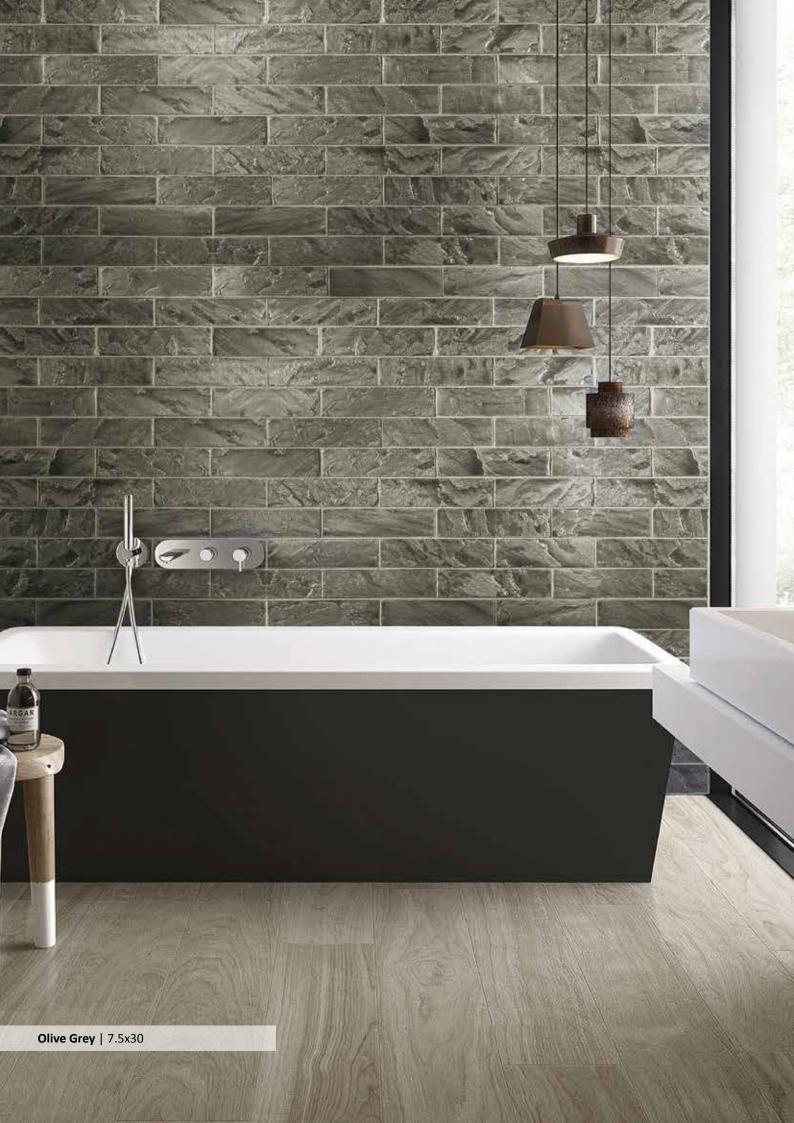

#### Beige Greys

Mocha Silver | Mix Triangle Mosaic

**Sea Shell** | 2.5x30 Mosaic

**Olive Grey** | 7.5x30

Taupe Grey | Byzantium Mosaic