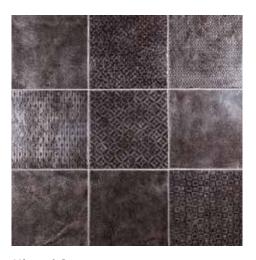

#### Brown | Black

Ivory | 2.5x10 Mosaic

Cappuccino | 2.5x30 Mosaic

Antique Gold | 60x30

Black Magic | Hex 10cm Mosaic