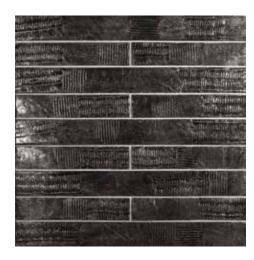

ssy surface, over a natural stone tile which has been enhanced with fascinating surface textures. This beautiful collection has been expanded for 2017 with trendy new colour tones, and exciting new design formats.

In our 2017 Collection, we have expanded the Planks format with exquisite new colours, supplementing the range of the colour palette available. These new colours are varying tones of white and grey - Iceberg, Silverstone, Titanium and Graphite.

In addition to the new colours added to our Planks format, we have developed new design concepts, which are contemporary and modern – Metal Hex, Alloy Brick and Industrial Patch.

Go ahead and take your pick out of these decorative wall features...



Slate | Alloy Brick 5x20 cm



#### Planks

#### 10x60 cm





Iceberg

Silverstone





Titanium

Graphite



#### Metal Hex

30x30 cm





Iridium Nickel





Zinc Charcoal



## $\frac{\text{Alloy Brick}}{^{5\text{x20 cm}}}$





Slate Rustic Copper



**Arctic White** 



#### Industrial Patch

30x30 cm





Mineral Grey

Pewter



#### Phase 1

The **Phase 1 Collection** is designed by Erin Adams for Tempesta. Erin is one of today's foremost tile designers, with a career that spans almost twenty years. She infuses sophisticated urban sensibilities with a brilliant eye for colour tonalities, which is very much in evidence in this beautiful collection.

The **Phase 1 Collection** is an exclusive, inspired collection of tiles which embody a seamless fusion of exquisite stone and hand-made ceramics.



Grey on Black | Hex 10 cm Mosaic





Coral on Black | Herringbone



Pe