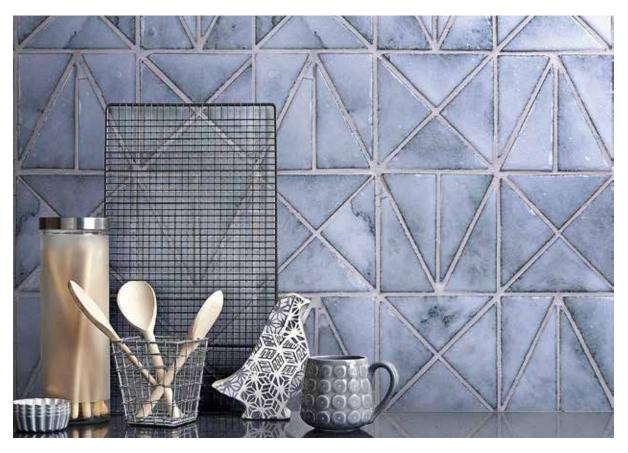

This range of colour tones come coupled with a vast selection of available format options, from the evergreen subway tile, a host of other tile sizes, to the fashionable mosaic patterns like chevron, herringbone, hexagon, and some inspiring patterns in linear mosaics.

Pearl on Natural | 5x20

Pearl on Black | Chevron

Pearl on Black | Mix Triangle

Seasalt Blend on Natural  $\mid$  Hex 5 cm

Topaz on Black | 7.5x15

Pearl Blend on Black | Hex 10 cm

Email: info@tempestaluxury.com Website: www.tempestaluxury.com