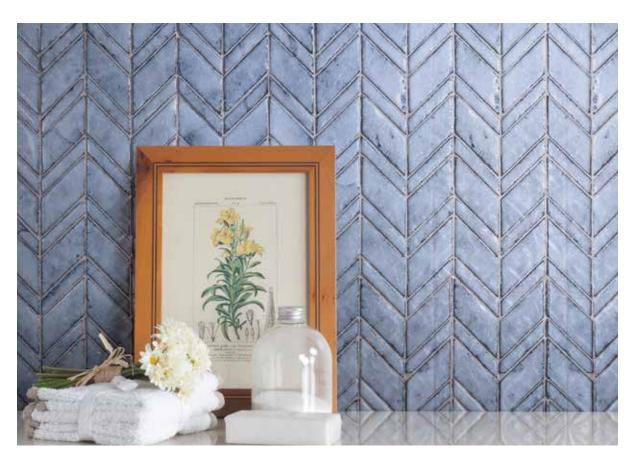

This range of colour tones come coupled with a vast selection of available format options, from the evergreen subway tile, a host of other tile sizes, to the fashionable mosaic patterns like chevron, herringbone, hexagon, and some inspiring patterns in linear mosaics.

Pearl on Natural | 5x20

Pearl on Black | Chevron

Pearl on Black | Mix Triangle

Seasalt Blend on Natural  $\mid$  Hex 5 cm

Topaz on Black | 7.5x15

Pearl Blend on Black | Hex 10 cm

Email: info@tempestaluxury.com Website: www.tempestaluxury.com