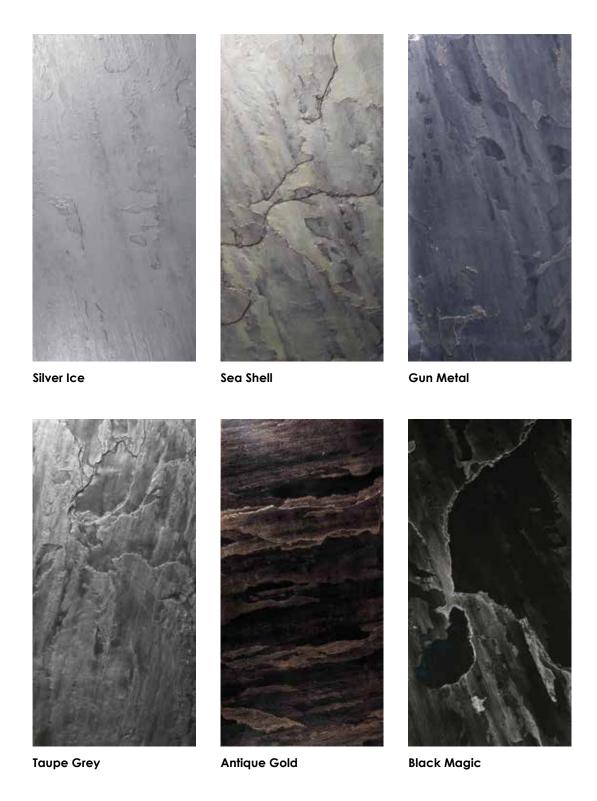

#### Whites

**Silver** | 7.5x30

Silver Ice | Hex 10cm Mosaic

Frosty White | 60x30

Smoke Grey | Romano Mosaic

#### Beige Greys

Mocha Silver | Mix Triangle Mosaic

**Sea Shell** | 2.5x30 Mosaic

**Olive Grey** | 7.5x30

Taupe Grey | Byzantium Mosaic

#### Blue Greys

**Pewter** | 5x20

**Silver Grey** | Byzantium Mosaic

**Gun Metal** | 5x30 Herringbone

Platinum | Romano Mosaic

#### Brown | Black

Ivory | 2.5x10 Mosaic

Cappuccino | 2.5x30 Mosaic

Antique Gold | 60x30

Black Magic | Hex 10cm Mosaic