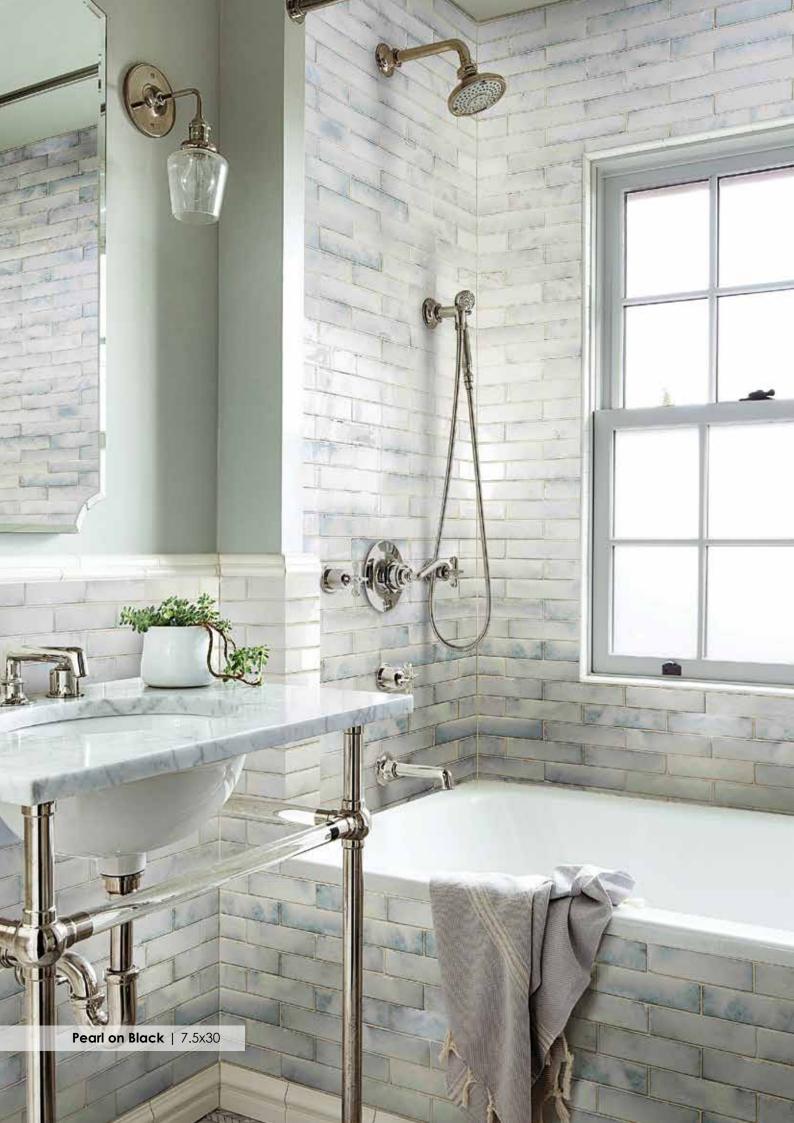

Pearl on Natural | 5x20

Pearl on Black | Chevron

Pearl on Black | Mix Triangle

Seasalt Blend on Natural  $\mid$  Hex 5 cm

Topaz on Black | 7.5x15

Pearl Blend on Black | Hex 10 cm

Email: info@tempestaluxury.com Website: www.tempestaluxury.com