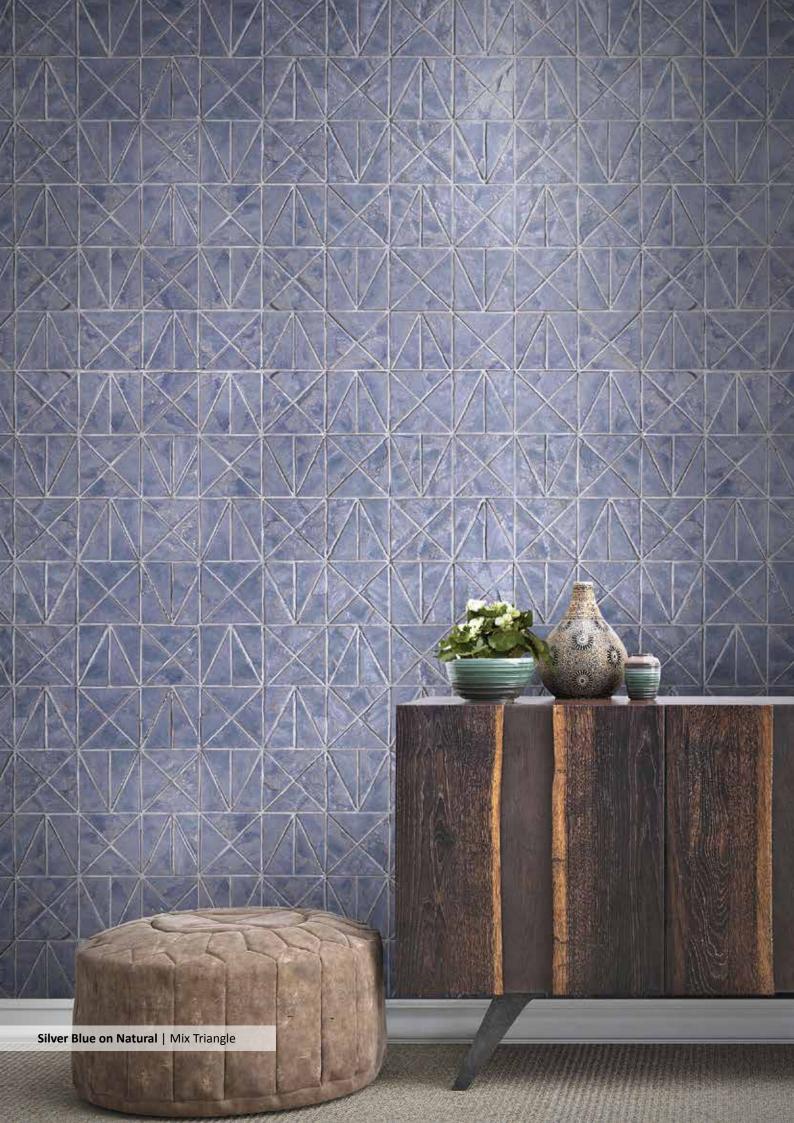

This range of colour tones come coupled with a vast selection of available format options, from the evergreen subway tile, a host of other tile sizes, to the fashionable mosaic patterns like chevron, herringbone, hexagon, and some inspiring patterns in linear mosaics.

Pearl on Natural | 5x20

Pearl on Black | Chevron

Pearl on Black | Mix Triangle

Seasalt Blend on Natural  $\mid$  Hex 5 cm

Topaz on Black | 7.5x15

Pearl Blend on Black | Hex 10 cm

Email: info@tempestaluxury.com Website: www.tempestaluxury.com