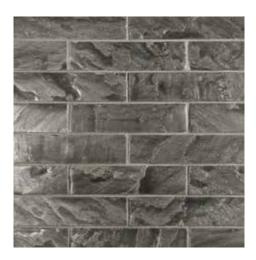

#### Fossil**Stone**

Blending the ancient with the modern, the archeological with the industrial, the Fossil**Stone** collection is a truly unique design concept to decorate or accent your walls. It combines the stunning impact of metallics, with a glossy surface, over a natural stone tile which has been enhanced with fascinating surface textures. This beautiful collection has been expanded for 2017 with trendy new colour tones, and exciting new design formats.

In our 2017 Collection, we have expanded the Planks format with exquisite new colours, supplementing the range of the colour palette available. These new colours are varying tones of white and grey - Iceberg, Silverstone, Titanium and Graphite.