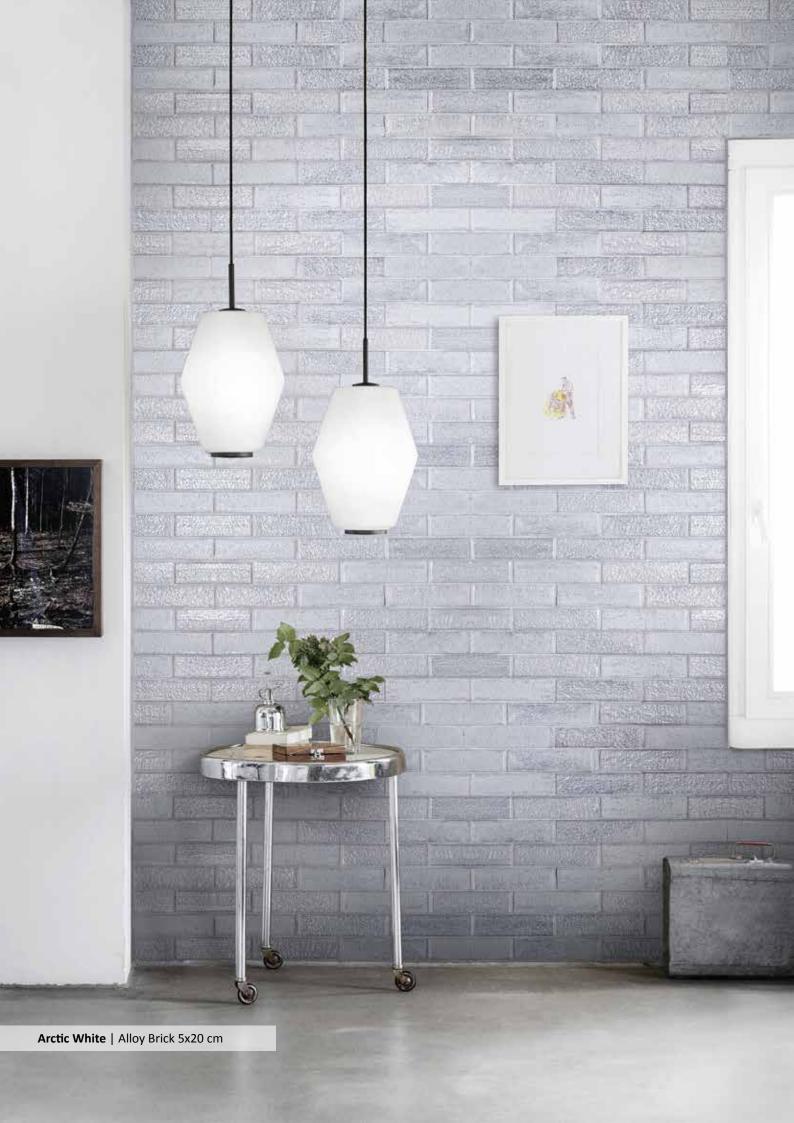

## $\frac{\text{Alloy Brick}}{^{5\text{x20 cm}}}$

Slate Rustic Copper

**Arctic White** 