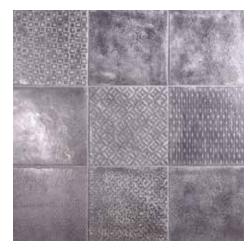

#### Whites

**Silver** | 7.5x30

Silver Ice | Hex 10cm Mosaic

Frosty White | 60x30

Smoke Grey | Romano Mosaic