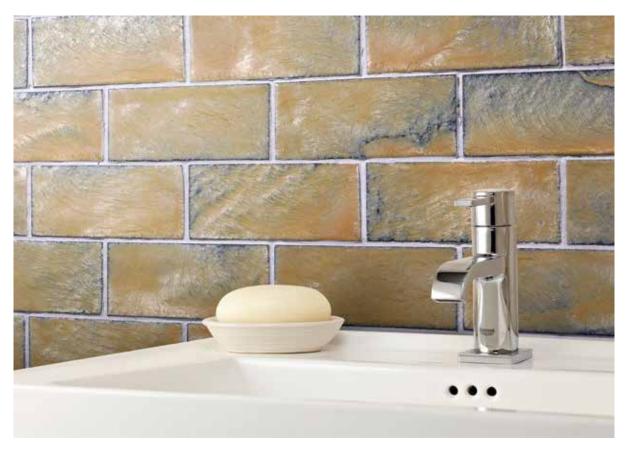

#### Beige Greys

Mocha Silver | Mix Triangle Mosaic

**Sea Shell** | 2.5x30 Mosaic

**Olive Grey** | 7.5x30

Taupe Grey | Byzantium Mosaic