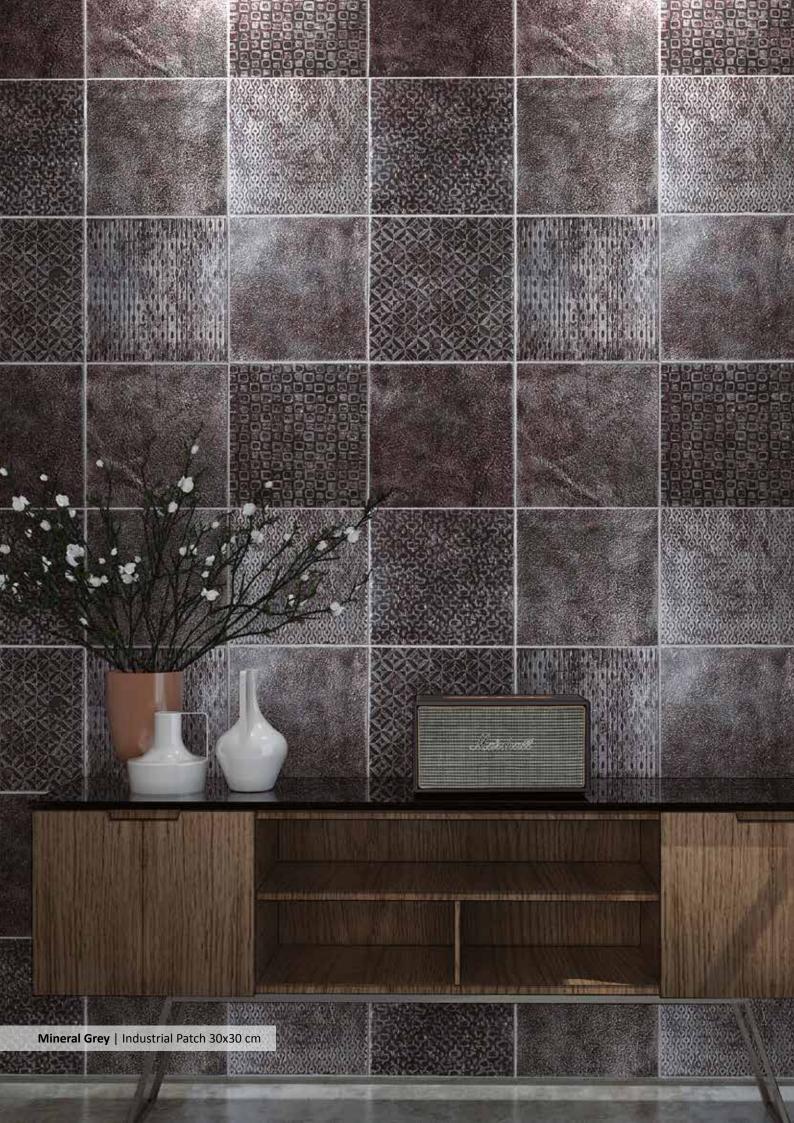

iting new design formats.

In our 2017 Collection, we have expanded the Planks format with exquisite new colours, supplementing the range of the colour palette available. These new colours are varying tones of white and grey - Iceberg, Silverstone, Titanium and Graphite.

In addition to the new colours added to our Planks format, we have developed new design concepts, which are contemporary and modern – Metal Hex, Alloy Brick and Industrial Patch.

Go ahead and take your pick out of these decorative wall features...



Slate | Alloy Brick 5x20 cm



#### Planks

#### 10x60 cm





Iceberg

Silverstone





Titanium

Graphite



#### Metal Hex

30x30 cm





Iridium Nickel





Zinc Charcoal



## $\frac{\text{Alloy Brick}}{^{5\text{x20 cm}}}$





Slate Rustic Copper



**Arctic White** 



#### Industrial Patch

30x30 cm





Mineral Grey

Pewter



#### Phase 1

The **Phase 1 Collection** is designed by Erin Adams for Tempesta. Erin is one of today's foremost tile designers, with a career that spans almost twenty years. She infuses sophisticated urban sensibilities with a brilliant eye for colour tonalities, which is very much in evidence in this beautiful collection.

The **Phase 1 Collection** is an exclusive, inspired collection of tiles which embody a seamless fusion of exquisite stone and hand-made ceramics.



Grey on Black | Hex 10 cm Mosaic





Coral on Black | Herringbone



Pearl on Natural | 5x20





Pearl on Black | Chevron



Pearl on Black | Mix Triangle





Seasalt Blend on Natural  $\mid$  Hex 5 cm



Topaz on Black | 7.5x15



Pearl Blend on Black | He