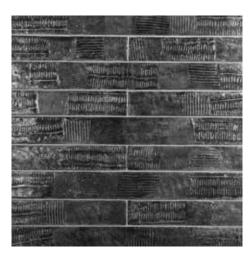

#### Fossil**Stone**

Blending the ancient with the modern, the archeological with the industrial, the Fossil**Stone** collection is a truly unique design concept to decorate or accent your walls. It combines the stunning impact of metallics, with a glossy surface, over a natural stone tile which has been enhanced with fascinating surface textures. This beautiful collection has been expanded for 2017 with trendy new colour tones, and exciting new design formats.

Slate | Alloy Brick 5x20 cm