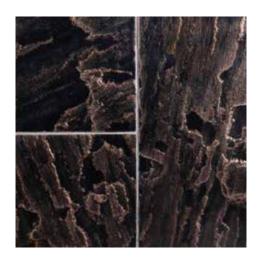

#### Brown | Black

Ivory | 2.5x10 Mosaic

Cappuccino | 2.5x30 Mosaic

Antique Gold | 60x30

Black Magic | Hex 10cm Mosaic