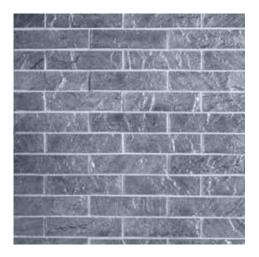

## $\frac{\text{Alloy Brick}}{^{5\text{x20 cm}}}$

Slate Rustic Copper

**Arctic White** 