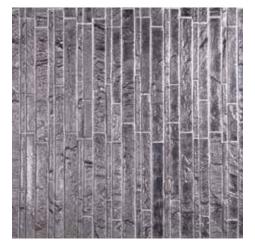

options, from the evergreen subway tile, a host of other tile sizes, to the fashionable mosaic patterns like chevron, herringbone, hexagon, and some inspiring patterns in linear mosaics.

The large format tile is the biggest tile trend of 2017, and we are proud to add it to our Murano**Stone** Collection, in an impressive size of 60x120 cm!

Come revel in a spectrum of tones...



Sea Shell | 2.5x30 Mosaic



#### Whites



**Silver** | 7.5x30



Silver Ice | Hex 10cm Mosaic



Frosty White | 60x30



Smoke Grey | Romano Mosaic



#### Beige Greys



Mocha Silver | Mix Triangle Mosaic



**Sea Shell** | 2.5x30 Mosaic



**Olive Grey** | 7.5x30



Taupe Grey | Byzantium Mosaic



#### Blue Greys



**Pewter** | 5x20



**Silver Grey** | Byzantium Mosaic



**Gun Metal** | 5x30 Herringbone



Platinum | Romano Mosaic



#### Brown | Black



Ivory | 2.5x10 Mosaic



Cappuccino | 2.5x30 Mosaic



Antique Gold | 60x30



Black Magic | Hex 10cm Mosaic



#### Large Format

60x120 cm





#### Fossil**Stone**

Blending the ancient with the modern, the archeological with the industrial, the Fossil**Stone** collection is a truly unique design concept to decorate or accent your walls. It combines the stunning impact of metallics, with a glossy surface, over a natural stone tile which has been enhanced with fascinating surface textures. This beautiful collection has been expanded for 2017 with trendy new colour tones, and exciting new design formats.

In our 2017 Collection, we have expanded the Planks format with exquisite new colours, supplementing the range of the colour palette a