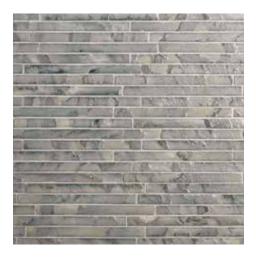

This range of colour tones come coupled with a vast selection of available format options, from the evergreen subway tile, a host of other tile sizes, to the fashionable mosaic patterns like chevron, herringbone, hexagon, and some inspiring patterns in linear mosaics.

The large format tile is the biggest tile trend of 2017, and we are proud to add it to our Murano**Stone** Collection, in an impressive size of 60x120 cm!

Come revel in a spectrum of tones...

Sea Shell | 2.5x30 Mosaic