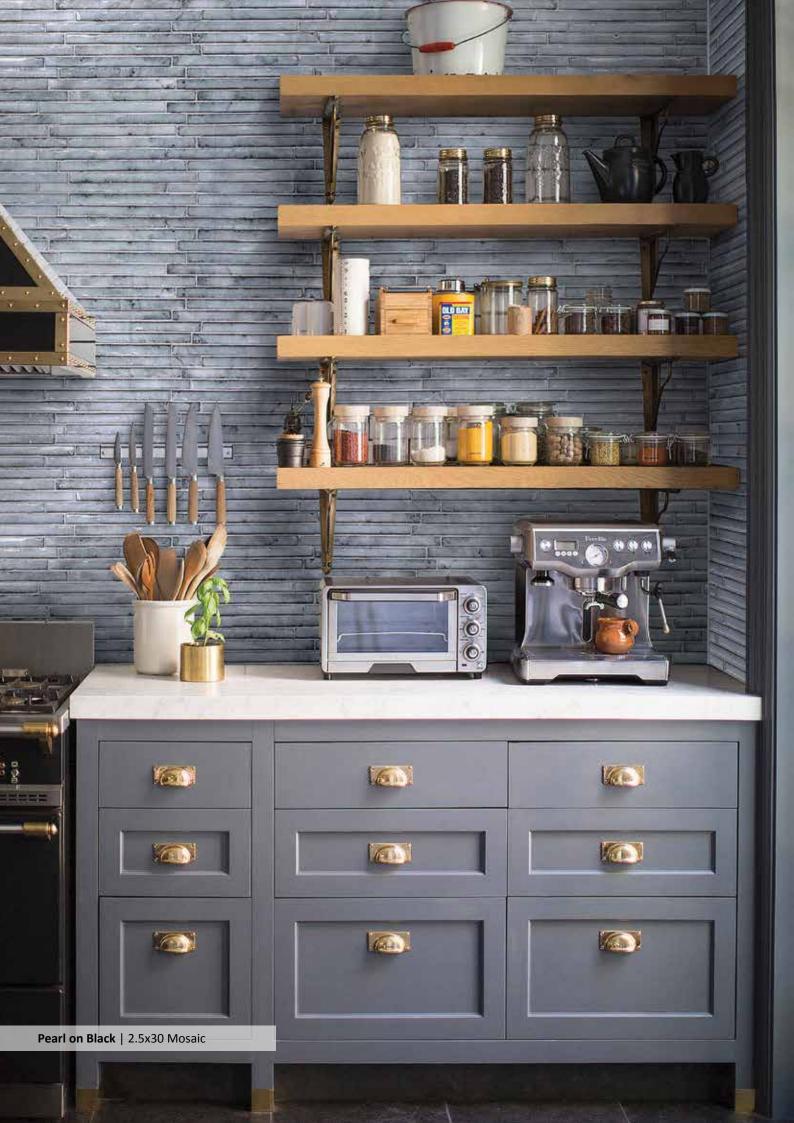

Pearl on Natural | 5x20

Pearl on Black | Chevron

Pearl on Black | Mix Triangle

Seasalt Blend on Natural  $\mid$  Hex 5 cm

Topaz on Black | 7.5x15

Pearl Blend on Black | Hex 10 cm

Email: info@tempestaluxury.com Website: www.tempestaluxury.com