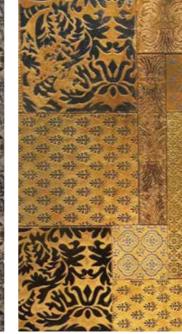

## Tijara Series

The Tijara Series represents a stunning collection of finely crafted embossed patterns on leather tiles, taking inspiration from the traditional design work of medieval artisans and blending it into a modern  $\xi$  chic leather cladding surface. Presented in an innovative combination of leather colors, leather finishes, and artistic motifs, the Tijara Series creates a breathtaking feature for your home of office.

Quilt Patch Format | Elegant

6x6 | Suede Grey

Suede Multi

Suede Grey

Suede Coffee

Suede Gold

Suede Black

Suede Brown