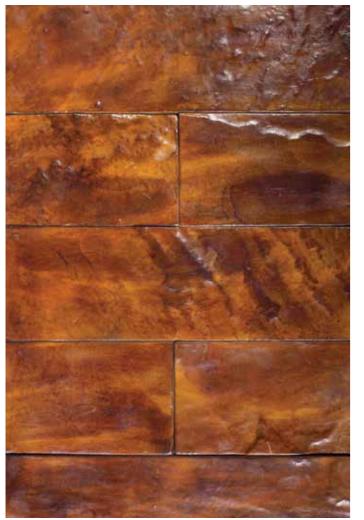

## LeatherStone

The stunning fusion of genuine leather and natural stone creates the unique LeatherStone tiles and wall compositions. Natural stone tiles are clad with exquisitely finished imported leather, through a patented process, to give you a plush and luxurious surface. LeatherStone is fabricated in three outstanding design formats in wall compositions: Planks, Opus and Ledge.

4x24 Planks | Smoky Brown

4x24 Planks | Smokestack

Charcoal

Smoky Brown

Ebony

Camel

Mocha

Oxblood