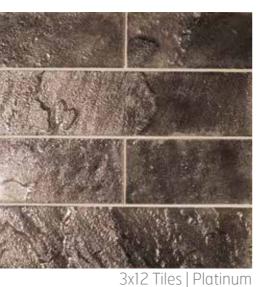

## MuranoStone

Inspired by the Venetian technique of murano glassmaking, the MuranoStone tiles and mosaics are a dazzling kaleidoscope of colours on a natural stone surface. The brilliant enameled surfaced simulates a glass finish, while yet retaining the texture and beauty of the natural stone suface within. The MuranoStone Collection is available in a wide range of striking colours, tile formats and mosaic patterns.

3x12 Tiles | Silver Ice

Hex Mosaic | Silver Ice Romano Mosaic | Antique Gold

3x12 Tiles | Ivory

Lava Red

lvory

Crackle Gold

Platinum

Cappuccino