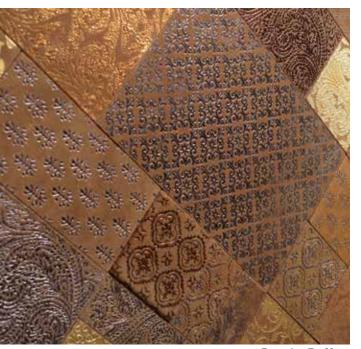

## Tijara Series

The Tijara Series represents a stunning collection of finely crafted embossed patterns on leather tiles, taking inspiration from the traditional design work of medieval artisans and blending it into a modern  $\xi$  chic leather cladding surface. Presented in an innovative combination of leather colors, leather finishes, and artistic motifs, the Tijara Series creates a breathtaking feature for your home of office.

Quilt Patch Format | Elegant

6x6 | Suede Grey

Suede Multi

Suede Grey

Suede Coffee

Suede Gold

Suede Black

Suede Brown