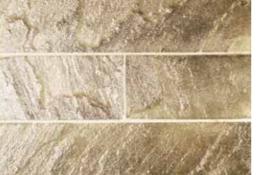

## MuranoStone

Inspired by the Venetian technique of murano glassmaking, the MuranoStone tiles and mosaics are a dazzling kaleidoscope of colours on a natural stone surface. The brilliant enameled surfaced simulates a glass finish, while yet retaining the texture and beauty of the natural stone suface within. The MuranoStone Collection is available in a wide range of striking colours, tile formats and mosaic patterns.

3x12 Tiles | Silver Ice

Hex Mosaic | Silver Ice Romano Mosaic | Antique Gold

3x12 Tiles | Ivory

Lava Red

lvory

Crackle Gold

Platinum

Cappuccino