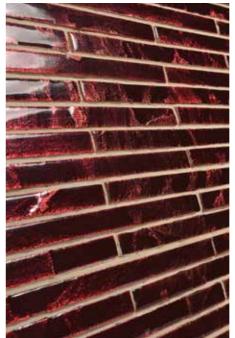

## MuranoStone

Inspired by the Venetian technique of murano glassmaking, the MuranoStone tiles and mosaics are a dazzling kaleidoscope of colours on a natural stone surface. The brilliant enameled surfaced simulates a glass finish, while yet retaining the texture and beauty of the natural stone suface within. The MuranoStone Collection is available in a wide range of striking colours, tile formats and mosaic patterns.

3x12 Tiles | Silver Ice

Hex Mosaic | Silver Ice Romano Mosaic | Antique Gold

3x12 Tiles | Ivory

Lava Red

lvory

Crackle Gold

Platinum

Cappuccino