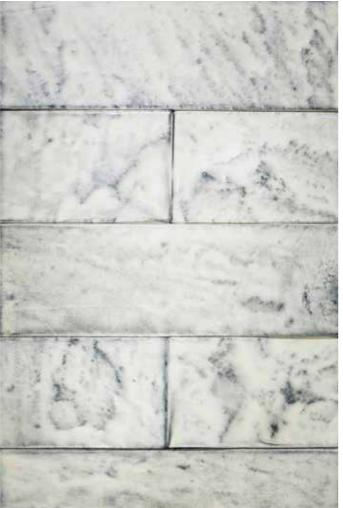

## MuranoStone

Inspired by the Venetian technique of murano glassmaking, the MuranoStone tiles and mosaics are a dazzling kaleidoscope of colours on a natural stone surface. The brilliant enameled surfaced simulates a glass finish, while yet retaining the texture and beauty of the natural stone suface within. The MuranoStone Collection is available in a wide range of striking colours, tile formats and mosaic patterns.

3x12 Tiles | Silver Ice

Hex Mosaic | Silver Ice Romano Mosaic | Antique Gold

3x12 Tiles | Ivory

Lava Red

lvory

Crackle Gold

Platinum

Cappuccino