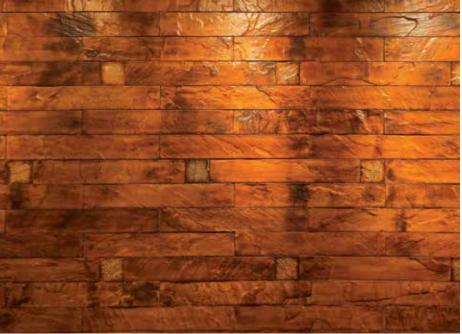

## LeatherStone

The stunning fusion of genuine leather and natural stone creates the unique LeatherStone tiles and wall compositions. Natural stone tiles are clad with exquisitely finished imported leather, through a patented process, to give you a plush and luxurious surface. LeatherStone is fabricated in three outstanding design formats in wall compositions: Planks, Opus and Ledge.

4x24 Planks | Smoky Brown

4x24 Planks | Smokestack

Charcoal

Smoky Brown

Ebony

Camel

Mocha

Oxblood