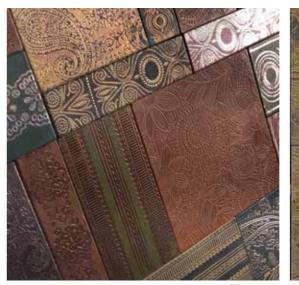

## Tijara Series

The Tijara Series represents a stunning collection of finely crafted embossed patterns on leather tiles, taking inspiration from the traditional design work of medieval artisans and blending it into a modern  $\xi$  chic leather cladding surface. Presented in an innovative combination of leather colors, leather finishes, and artistic motifs, the Tijara Series creates a breathtaking feature for your home of office.

Quilt Patch Format | Elegant

6x6 | Suede Grey

Suede Multi

Suede Grey

Suede Coffee

Suede Gold

Suede Black

Suede Brown