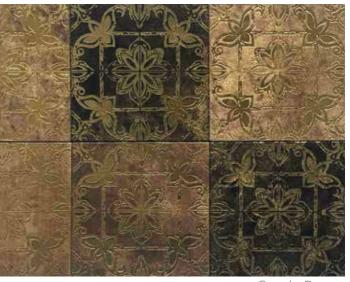

## Tijara Series

The Tijara Series represents a stunning collection of finely crafted embossed patterns on leather tiles, taking inspiration from the traditional design work of medieval artisans and blending it into a modern  $\xi$  chic leather cladding surface. Presented in an innovative combination of leather colors, leather finishes, and artistic motifs, the Tijara Series creates a breathtaking feature for your home of office.

Quilt Patch Format | Elegant

6x6 | Suede Grey

Suede Multi

Suede Grey

Suede Coffee

Suede Gold

Suede Black

Suede Brown