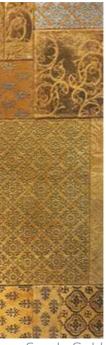

## Tijara Series

The Tijara Series represents a stunning collection of finely crafted embossed patterns on leather tiles, taking inspiration from the traditional design work of medieval artisans and blending it into a modern  $\xi$  chic leather cladding surface. Presented in an innovative combination of leather colors, leather finishes, and artistic motifs, the Tijara Series creates a breathtaking feature for your home of office.

Quilt Patch Format | Elegant

6x6 | Suede Grey

Suede Multi

Suede Grey

Suede Coffee

Suede Gold

Suede Black

Suede Brown