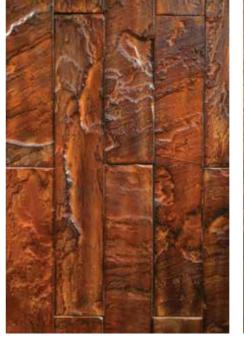

## LeatherStone

The stunning fusion of genuine leather and natural stone creates the unique LeatherStone tiles and wall compositions. Natural stone tiles are clad with exquisitely finished imported leather, through a patented process, to give you a plush and luxurious surface. LeatherStone is fabricated in three outstanding design formats in wall compositions: Planks, Opus and Ledge.

4x24 Planks | Smoky Brown

4x24 Planks | Smokestack

Charcoal

Smoky Brown

Ebony

Camel

Mocha

Oxblood