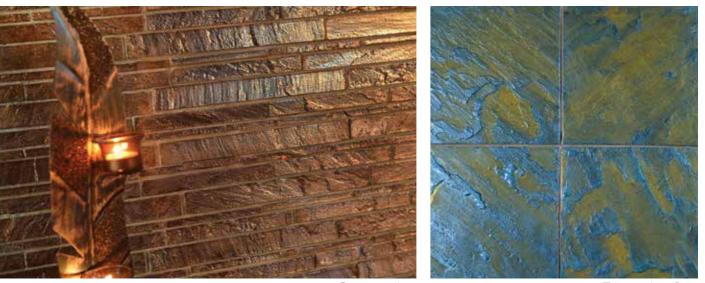

## LeatherStone

The stunning fusion of genuine leather and natural stone creates the unique LeatherStone tiles and wall compositions. Natural stone tiles are clad with exquisitely finished imported leather, through a patented process, to give you a plush and luxurious surface. LeatherStone is fabricated in three outstanding design formats in wall compositions: Planks, Opus and Ledge.

4x24 Planks | Smoky Brown

4x24 Planks | Smokestack

Charcoal

Smoky Brown

Ebony

Camel

Mocha

Oxblood