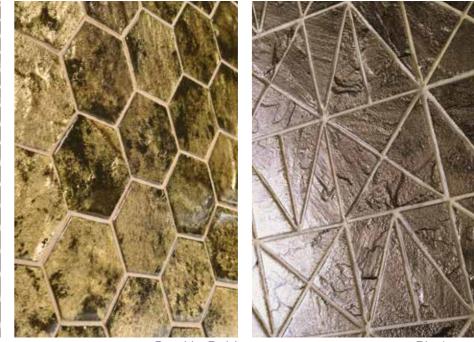

## MuranoStone

Inspired by the Venetian technique of murano glassmaking, the MuranoStone tiles and mosaics are a dazzling kaleidoscope of colours on a natural stone surface. The brilliant enameled surfaced simulates a glass finish, while yet retaining the texture and beauty of the natural stone suface within. The MuranoStone Collection is available in a wide range of striking colours, tile formats and mosaic patterns.

3x12 Tiles | Silver Ice

Hex Mosaic | Silver Ice Romano Mosaic | Antique Gold

3x12 Tiles | Ivory

Lava Red

lvory

Crackle Gold

Platinum

Cappuccino