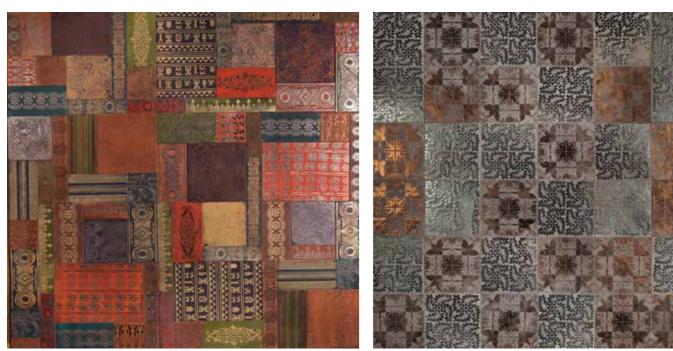

## MuranoStone

Inspired by the Venetian technique of murano glassmaking, the MuranoStone tiles and mosaics are a dazzling kaleidoscope of colours on a natural stone surface. The brilliant enameled surfaced simulates a glass finish, while yet retaining the texture and beauty of the natural stone suface within. The MuranoStone Collection is available in a wide range of striking colours, tile formats and mosaic patterns.

3x12 Tiles | Silver Ice

Hex Mosaic | Silver Ice Romano Mosaic | Antique Gold

3x12 Tiles | Ivory

Lava Red

lvory

Crackle Gold

Platinum

Cappuccino