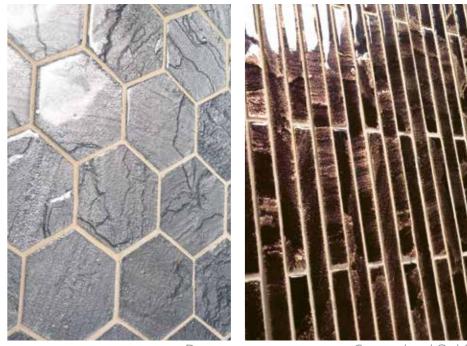

## LeatherStone

The stunning fusion of genuine leather and natural stone creates the unique LeatherStone tiles and wall compositions. Natural stone tiles are clad with exquisitely finished imported leather, through a patented process, to give you a plush and luxurious surface. LeatherStone is fabricated in three outstanding design formats in wall compositions: Planks, Opus and Ledge.

4x24 Planks | Smoky Brown

4x24 Planks | Smokestack

Charcoal

Smoky Brown

Ebony

Camel

Mocha

Oxblood