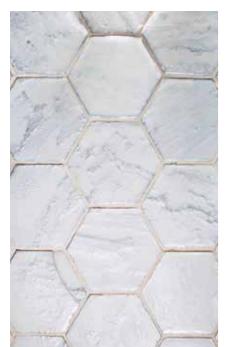

## MuranoStone

Inspired by the Venetian technique of murano glassmaking, the MuranoStone tiles and mosaics are a dazzling kaleidoscope of colours on a natural stone surface. The brilliant enameled surfaced simulates a glass finish, while yet retaining the texture and beauty of the natural stone suface within. The MuranoStone Collection is available in a wide range of striking colours, tile formats and mosaic patterns.

3x12 Tiles | Silver Ice

Hex Mosaic | Silver Ice Romano Mosaic | Antique Gold

3x12 Tiles | Ivory

Lava Red

lvory

Crackle Gold

Platinum

Cappuccino