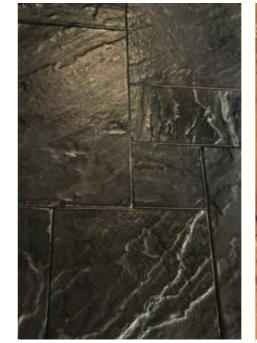

## LeatherStone

The stunning fusion of genuine leather and natural stone creates the unique LeatherStone tiles and wall compositions. Natural stone tiles are clad with exquisitely finished imported leather, through a patented process, to give you a plush and luxurious surface. LeatherStone is fabricated in three outstanding design formats in wall compositions: Planks, Opus and Ledge.

4x24 Planks | Smoky Brown

4x24 Planks | Smokestack

Charcoal

Smoky Brown

Ebony

Camel

Mocha

Oxblood