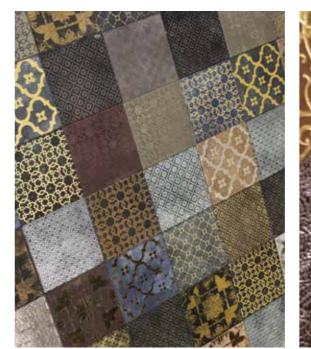

## Tijara Series

The Tijara Series represents a stunning collection of finely crafted embossed patterns on leather tiles, taking inspiration from the traditional design work of medieval artisans and blending it into a modern  $\xi$  chic leather cladding surface. Presented in an innovative combination of leather colors, leather finishes, and artistic motifs, the Tijara Series creates a breathtaking feature for your home of office.

Quilt Patch Format | Elegant

6x6 | Suede Grey

Suede Multi

Suede Grey

Suede Coffee

Suede Gold

Suede Black

Suede Brown