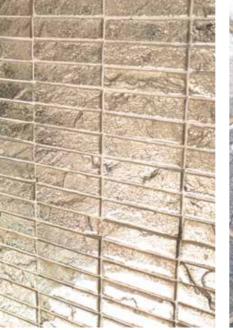

## LeatherStone

The stunning fusion of genuine leather and natural stone creates the unique LeatherStone tiles and wall compositions. Natural stone tiles are clad with exquisitely finished imported leather, through a patented process, to give you a plush and luxurious surface. LeatherStone is fabricated in three outstanding design formats in wall compositions: Planks, Opus and Ledge.

4x24 Planks | Smoky Brown

4x24 Planks | Smokestack

Charcoal

Smoky Brown

Ebony

Camel

Mocha

Oxblood