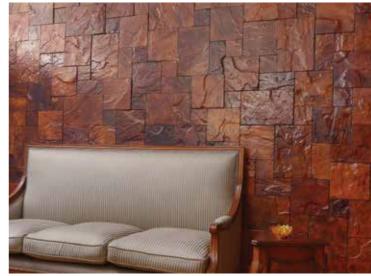

## LeatherStone

The stunning fusion of genuine leather and natural stone creates the unique LeatherStone tiles and wall compositions. Natural stone tiles are clad with exquisitely finished imported leather, through a patented process, to give you a plush and luxurious surface. LeatherStone is fabricated in three outstanding design formats in wall compositions: Planks, Opus and Ledge.

4x24 Planks | Smoky Brown

4x24 Planks | Smokestack

Charcoal

Smoky Brown

Ebony

Camel

Mocha

Oxblood