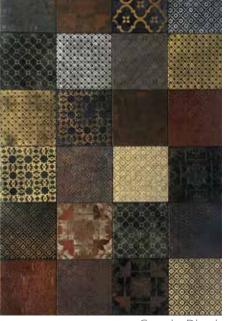

## Tijara Series

The Tijara Series represents a stunning collection of finely crafted embossed patterns on leather tiles, taking inspiration from the traditional design work of medieval artisans and blending it into a modern  $\xi$  chic leather cladding surface. Presented in an innovative combination of leather colors, leather finishes, and artistic motifs, the Tijara Series creates a breathtaking feature for your home of office.

Quilt Patch Format | Elegant

6x6 | Suede Grey

Suede Multi

Suede Grey

Suede Coffee

Suede Gold

Suede Black

Suede Brown