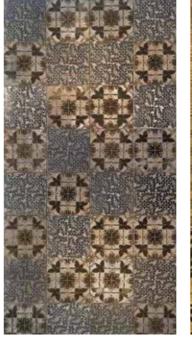

## Tijara Series

The Tijara Series represents a stunning collection of finely crafted embossed patterns on leather tiles, taking inspiration from the traditional design work of medieval artisans and blending it into a modern  $\xi$  chic leather cladding surface. Presented in an innovative combination of leather colors, leather finishes, and artistic motifs, the Tijara Series creates a breathtaking feature for your home of office.

Quilt Patch Format | Elegant

6x6 | Suede Grey

Suede Multi

Suede Grey

Suede Coffee

Suede Gold

Suede Black

Suede Brown