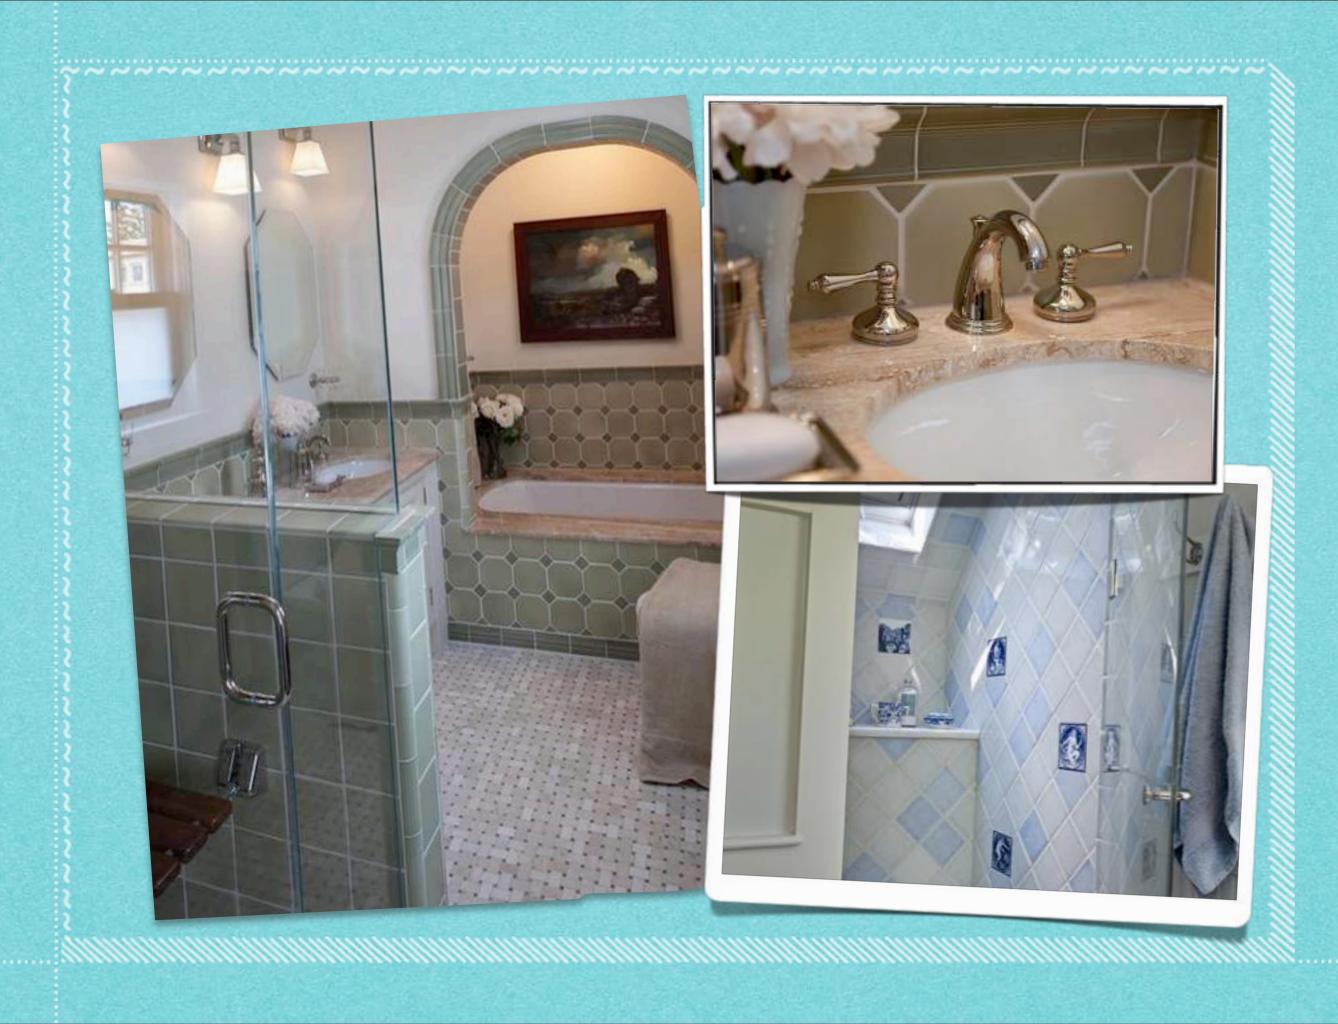

# Inserts Used to complement any tile, or as a collage for feature walls. They are printed, engraved, embossed or mosaic in ceramic or stone.

## Beautiful Shapes Colorful ceramic tiles cut into interesting shapes to complement the aesthetic of the space.