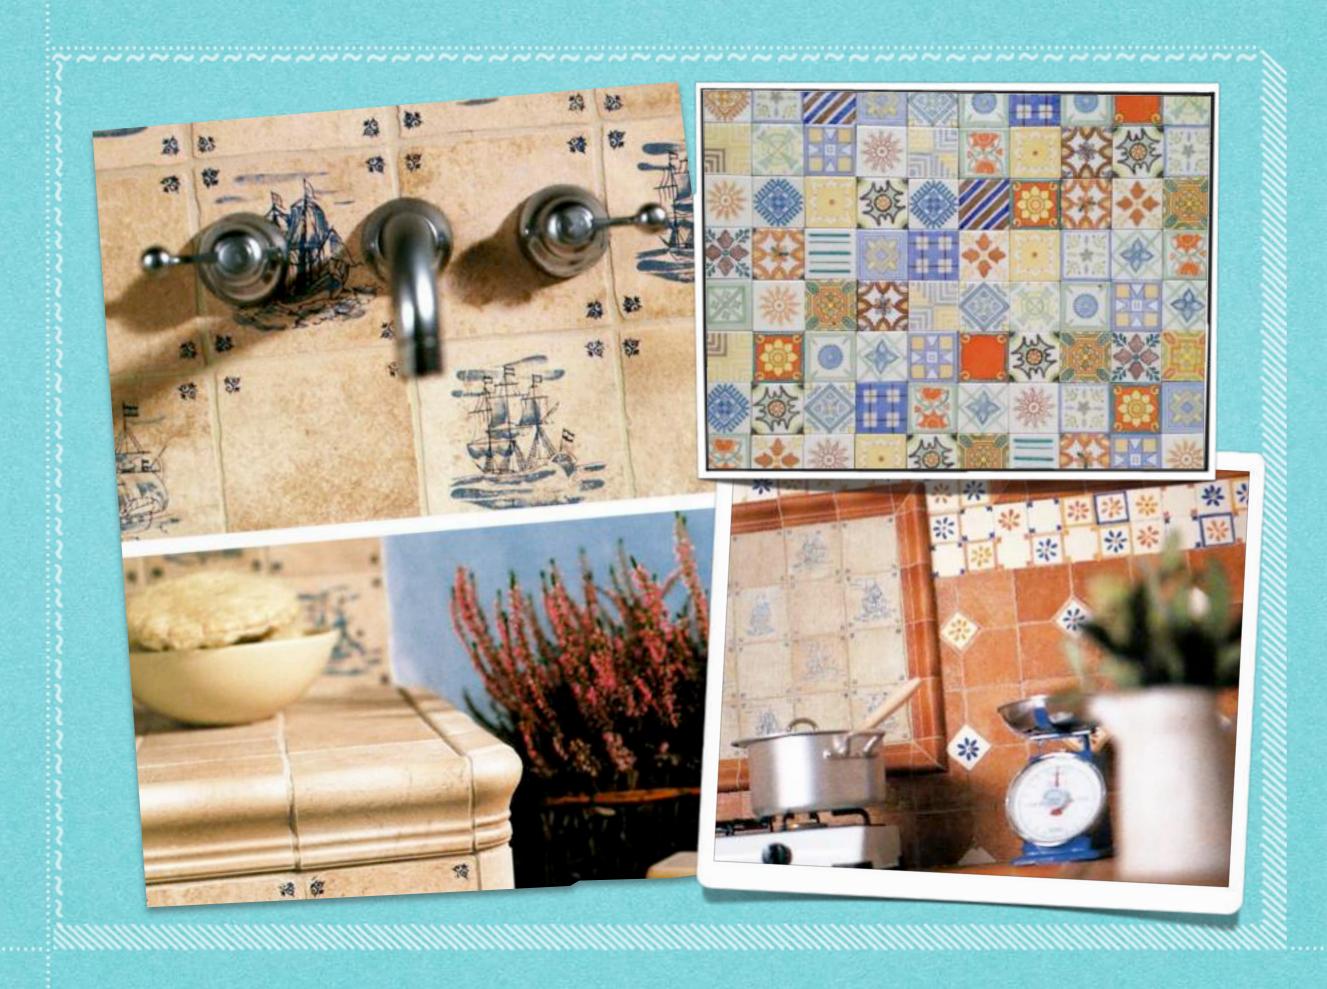

# Inserts Used to complement any tile, or as a collage for feature walls. They are printed, engraved, embossed or mosaic in ceramic or stone.

### Moorish Design Many of our decorative designs originate from a culmination of Islamic and Spanish culture