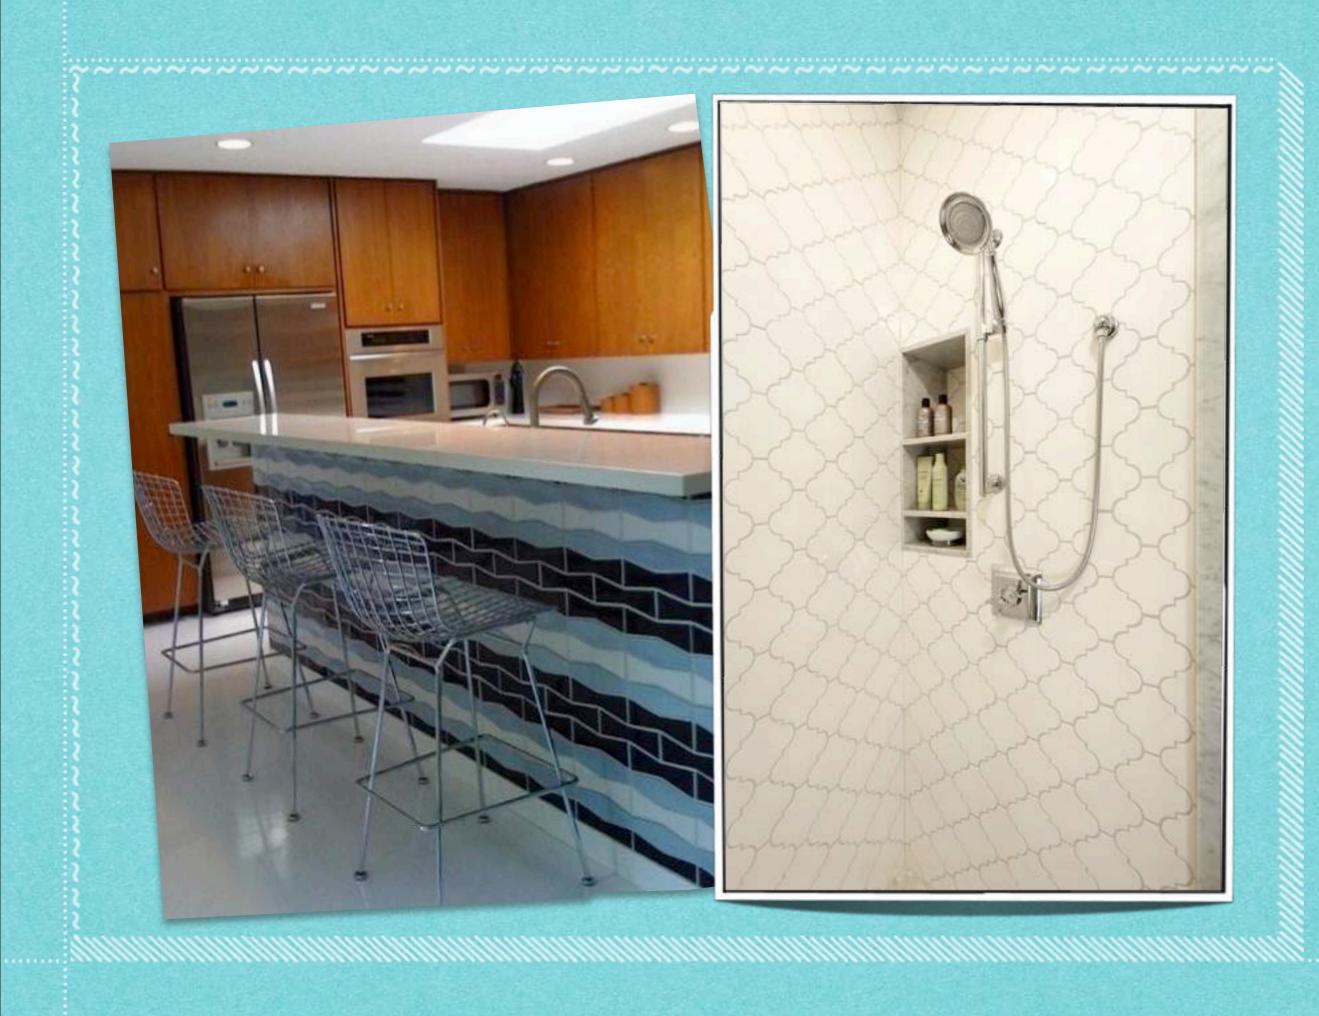

## Beautiful Shapes Colorful ceramic tiles cut into interesting shapes to complement the aesthetic of the space.