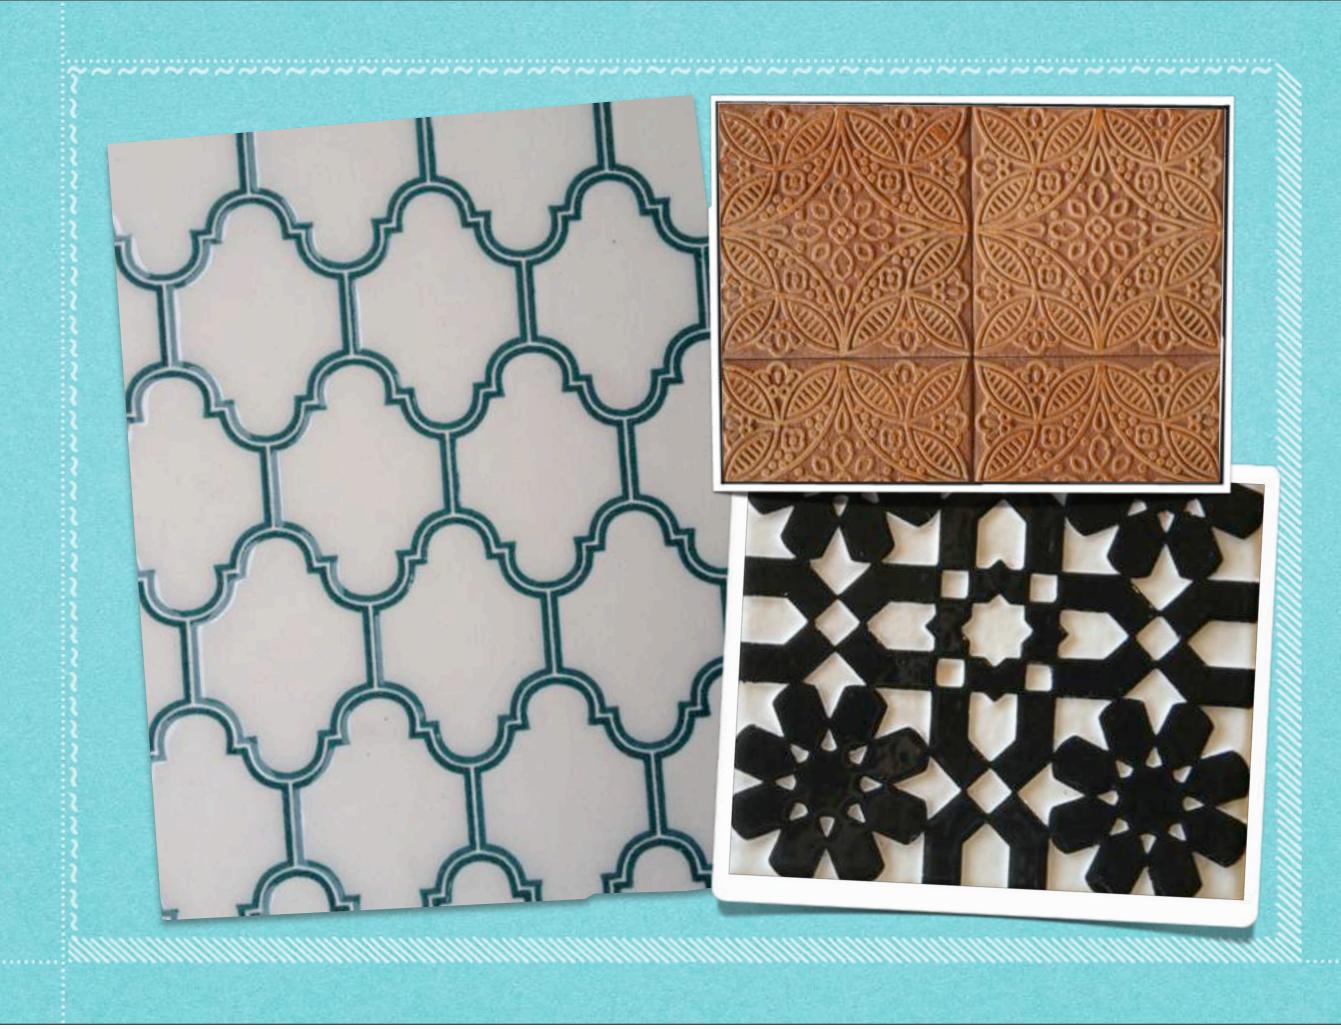

# Inserts Used to complement any tile, or as a collage for feature walls. They are printed, engraved, embossed or mosaic in ceramic or stone.

## Beautiful Shapes Colorful ceramic tiles cut into interesting shapes to complement the aesthetic of the space.