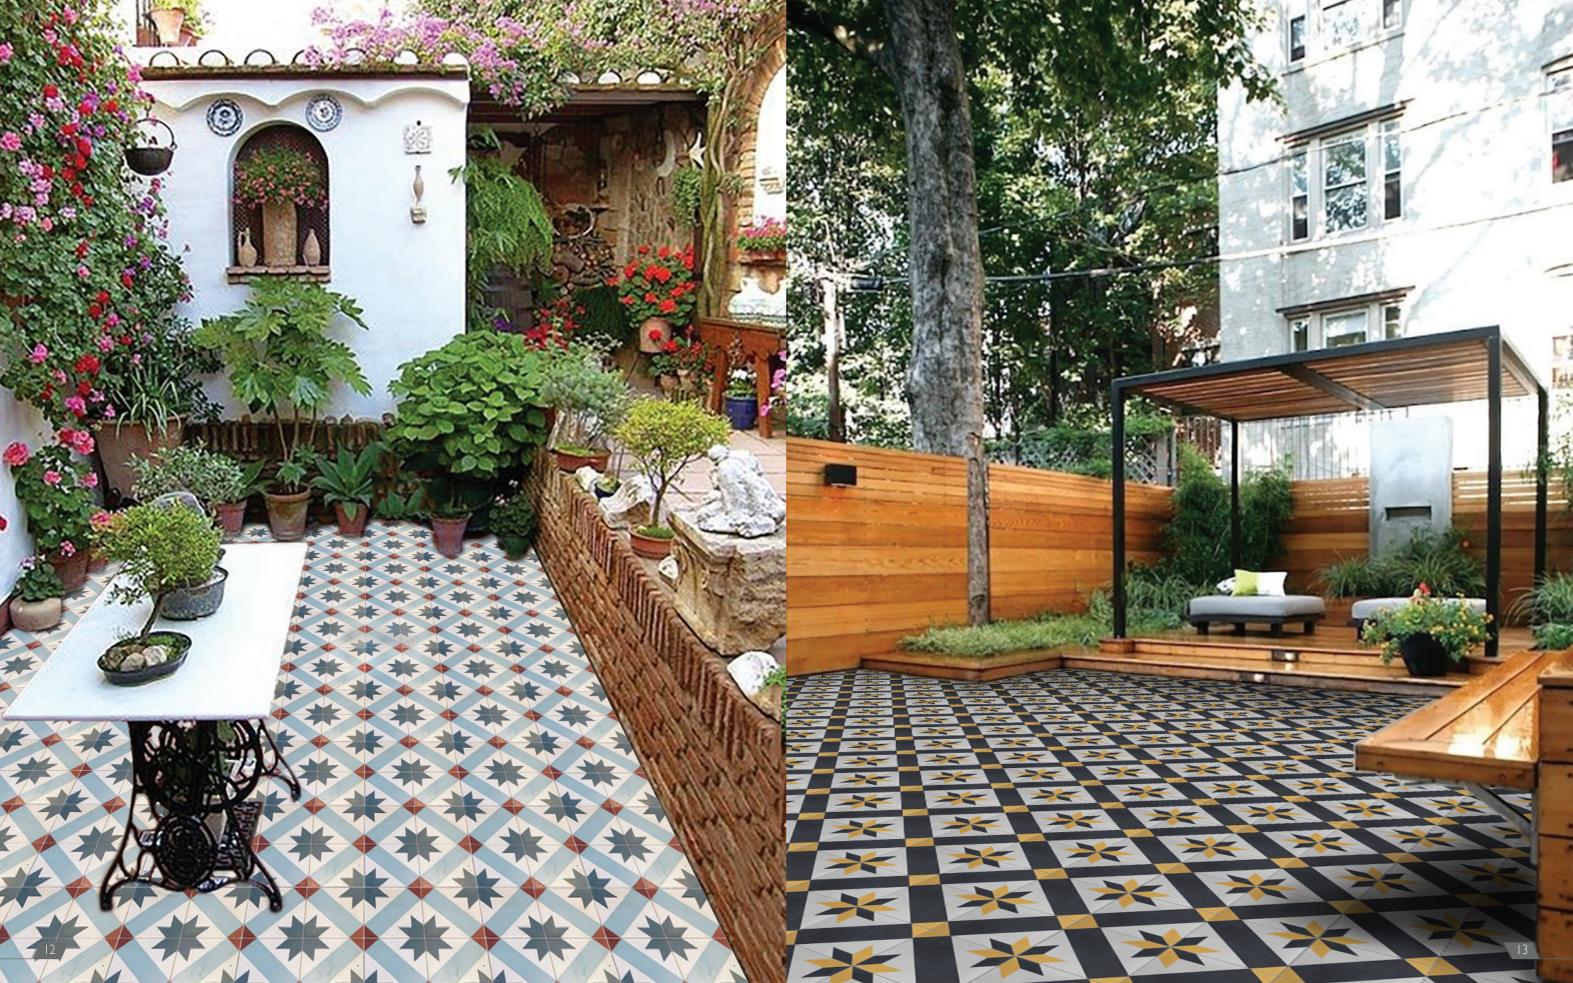

CEMENTILES are extremely strong, completely fireproof, and can be made water-resistant by using the appropriate sealer. Due to their sturdiness and aesthetically pleasing qualities, cement tiles are very versatile - in addition to their utilisation as flooring options, they are a popular choice for cladding wall surfaces as well. They are sure to add vibrancy and character to your bathroom, kitchen, patio, courtyard, living room or dining hall whether as a highlighter, feature wall or spread across the floor.

These handmade tiles come in a myriad of rich colourways that catch the eye – something to suit every taste. From a choice of alluring geometric patterns to exquisite floral designs, a sophisticated cement tile motif can bring a distinct sense of decoration and style to just about any surface inside your home and will last a lifetime.