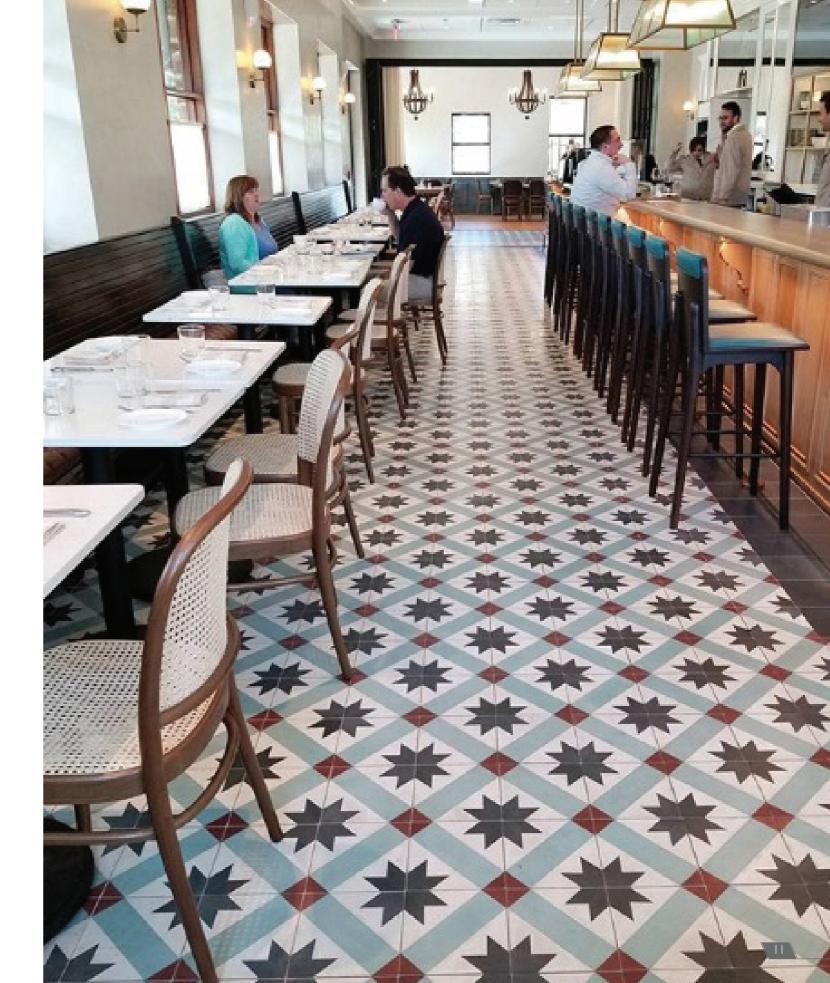

CEMENTILES are extremely strong, completely fireproof, and can be made water-resistant by using the appropriate sealer. Due to their sturdiness and aesthetically pleasing qualities, cement tiles are very versatile - in addition to their utilisation as flooring options, they are a popular choice for cladding wall surfaces as well. They are sure to add vibrancy and character to your bathroom, kitchen, patio, courtyard, living room or dining hall whether as a highlighter, feature wall or spread across the floor.

These handmade tiles come in a myriad of rich colourways that catch the eye – something to suit every taste. From a choice of alluring geometric patterns to exquisite floral designs, a sophisticated cement tile motif can bring a distinct sense of decoration and style to just about any surface inside your home and will last a lifetime.