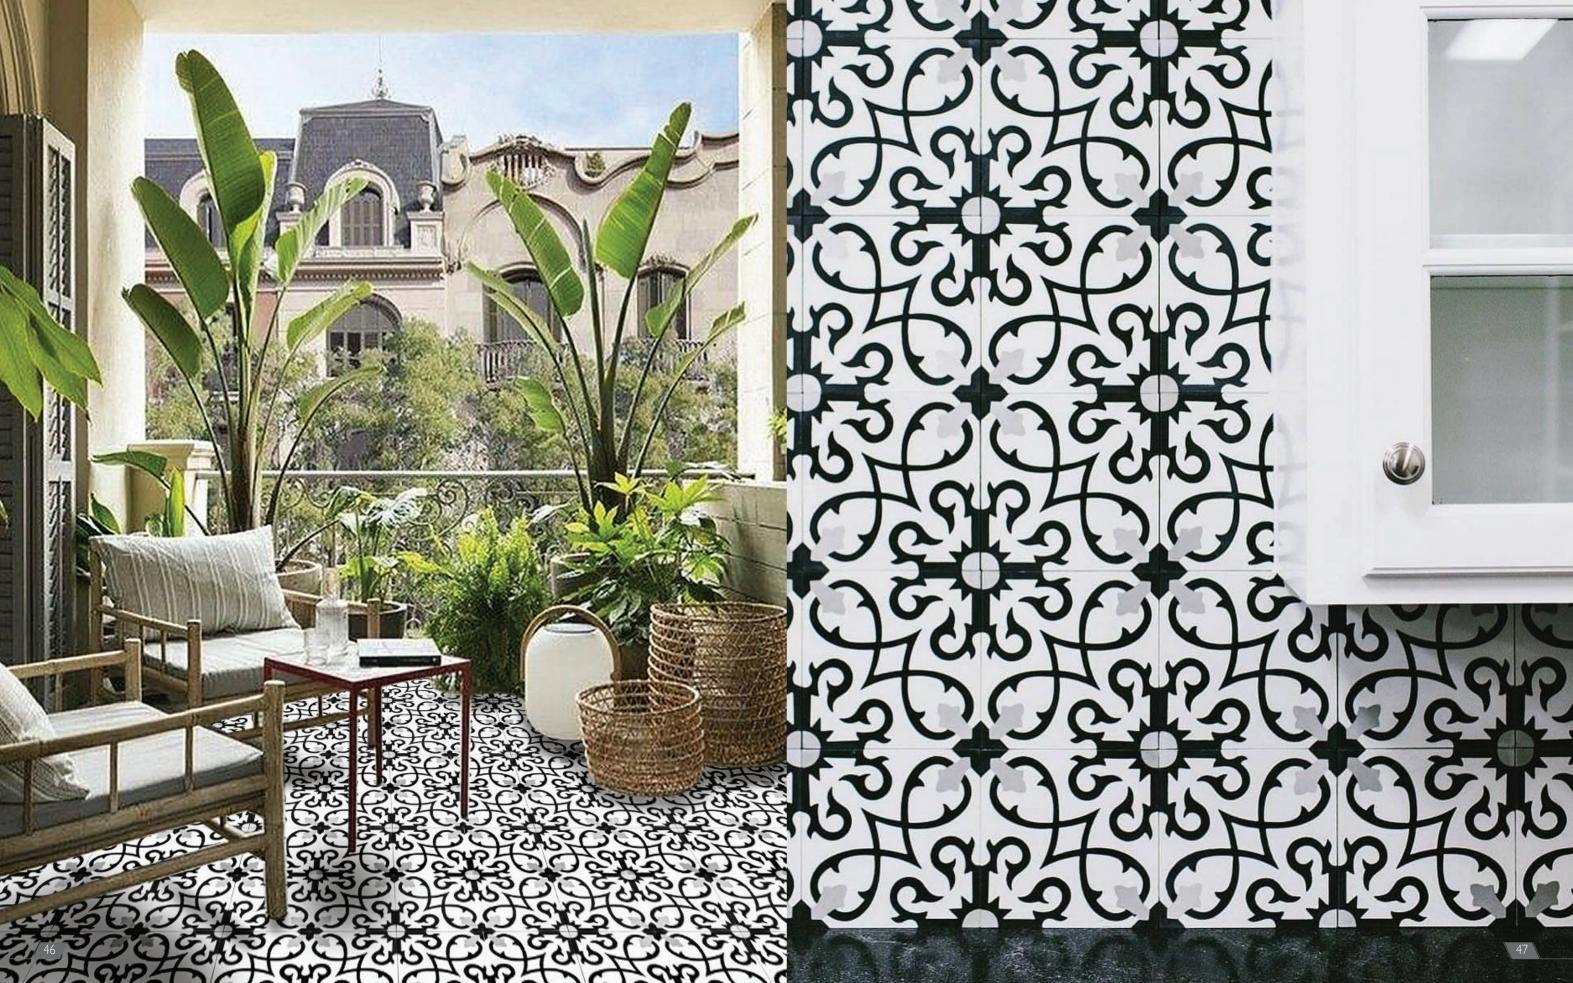

CEMENTILES are extremely strong, completely fireproof, and can be made water-resistant by using the appropriate sealer. Due to their sturdiness and aesthetically pleasing qualities, cement tiles are very versatile - in addition to their utilisation as flooring options, they are a popular choice for cladding wall surfaces as well. They are sure to add vibrancy and character to your bathroom, kitchen, patio, courtyard, living room or dining hall whether as a highlighter, feature wall or spread across the floor.

These handmade tiles come in a myriad of rich colourways that catch the eye – something to suit every taste. From a choice of alluring geometric patterns to exquisite floral designs, a sophisticated cement tile motif can bring a distinct sense of decoration and style to just about any surface inside your home and will last a lifetime.