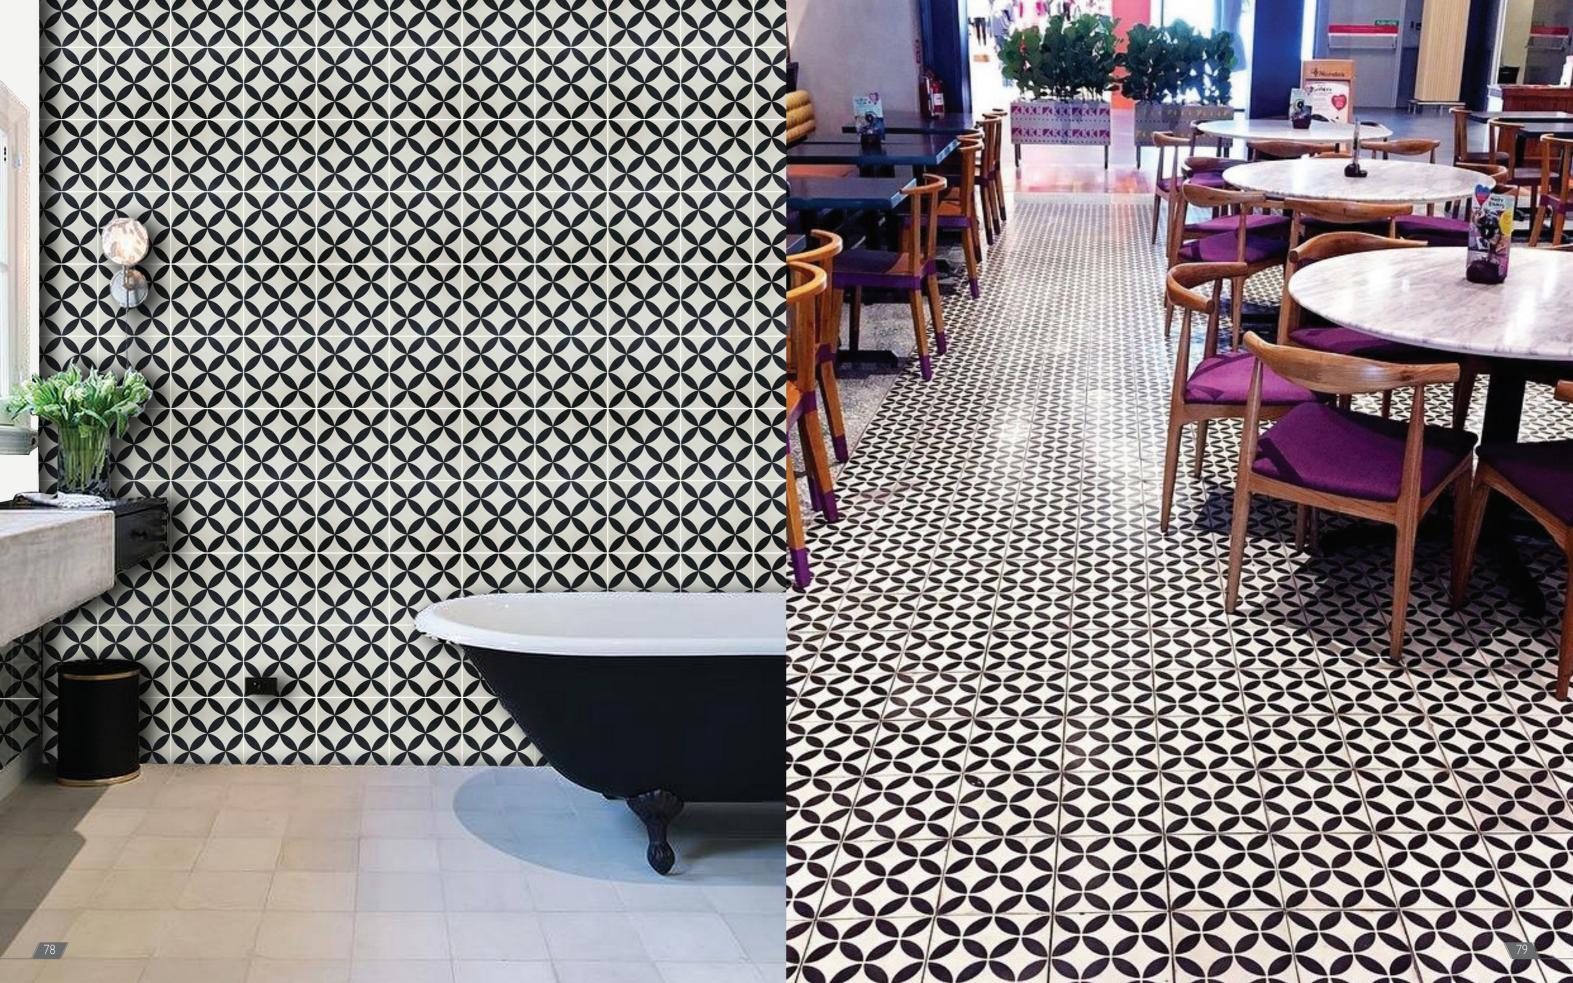

## Tempesta Concrete | CEMENTILES

empesta is known for developing unique and stunning tile collections, and in continuation of the same, we offer you CEMENTILES - our latest foray into the world of decorative concrete surfaces, handcrafted in contemporary designs, and available in a range of captivating colours.

CEMENTILES are crafted from natural materials (i.e. sand, clay, and colour pigments) making them highly durable and eco-friendly. And considering they work wonders just about anywhere inside your home or commercial space - floors, walls, stairs, fireplaces, etc. - it's no surprise that they have become a raging trend in the market.

Also known as encaustic cement tiles, they are unique in that they marry traditional methods of production with modern designs and patterns, to craft an earthy yet beautiful product. Opting for the personal touch of handcrafting over the perfection of machines, cement tiles possess a certain inimitable character not achieved by other tiles.

CEMENTILES are extremely strong, completely fireproof, and can be made water-resistant by using the appropriate sealer. Due to their sturdiness and aesthetically pleasing qualities, cement tiles are very versatile - in addition to their utilisation as flooring options, they are a popular choice for cladding wall surfaces as well. They are sure to add vibrancy and character to your bathroom, kitchen, patio, courtyard, living room or dining hall whether as a highlighter, feature wall or spread across the floor.

These handmade tiles come in a myriad of rich colourways that catch the eye – something to suit every taste. From a choice of alluring geometric patterns to exquisite floral designs, a sophisticated cement tile motif can bring a distinct sense of decoration and style to just about any surface inside your home and will last a lifetime.