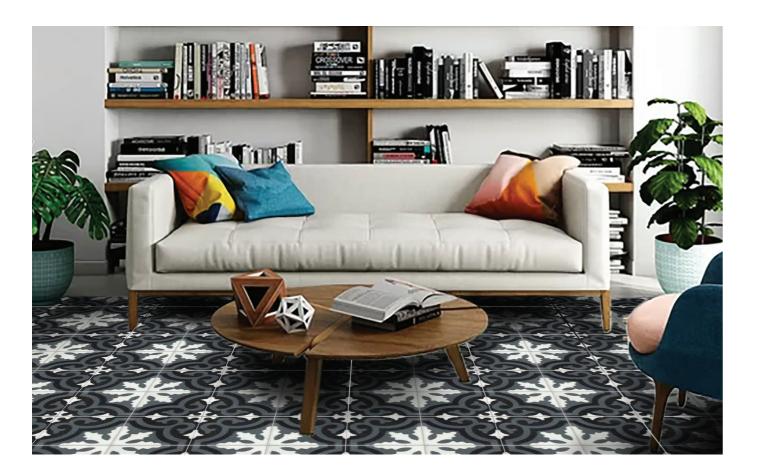

CEMENTILES are extremely strong, completely fireproof, and can be made water-resistant by using the appropriate sealer. Due to their sturdiness and aesthetically pleasing qualities, cement tiles are very versatile - in addition to their utilisation as flooring options, they are a popular choice for cladding wall surfaces as well. They are sure to add vibrancy and character to your bathroom, kitchen, patio, courtyard, living room or dining hall whether as a highlighter, feature wall or spread across the floor.

These handmade tiles come in a myriad of rich colourways that catch the eye – something to suit every taste. From a choice of alluring geometric patterns to exquisite floral designs, a sophisticated cement tile motif can bring a distinct sense of decoration and style to just about any surface inside your home and will last a lifetime.