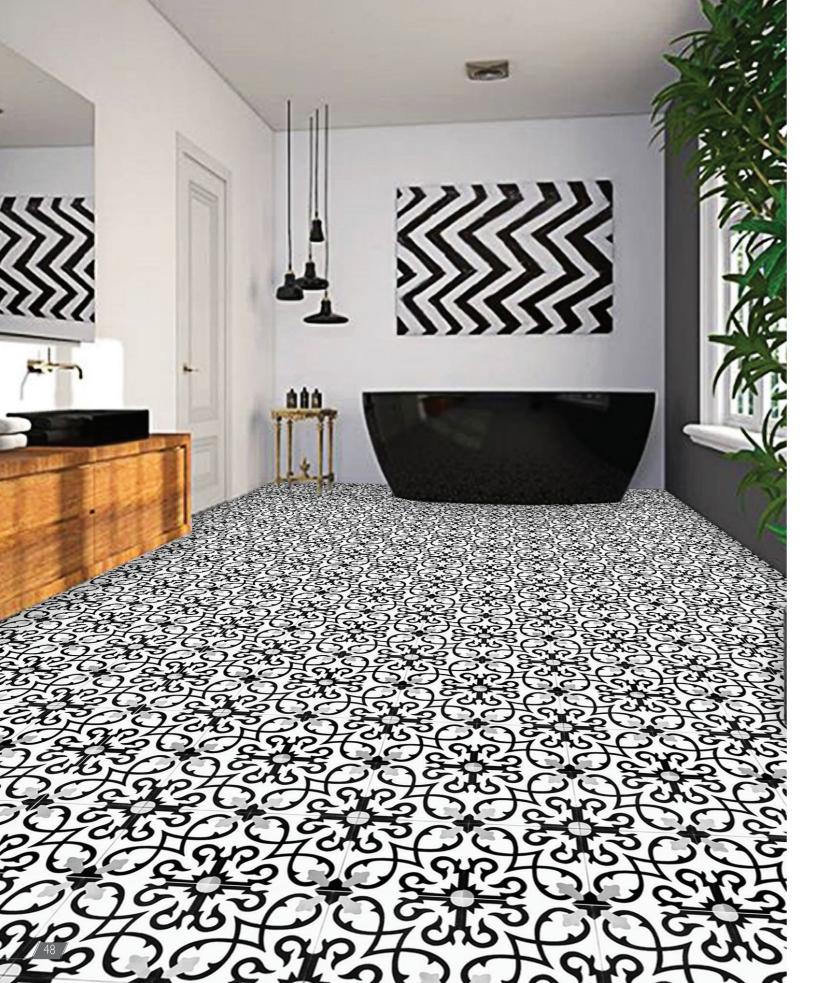

CEMENTILES are extremely strong, completely fireproof, and can be made water-resistant by using the appropriate sealer. Due to their sturdiness and aesthetically pleasing qualities, cement tiles are very versatile - in addition to their utilisation as flooring options, they are a popular choice for cladding wall surfaces as well. They are sure to add vibrancy and character to your bathroom, kitchen, patio, courtyard, living room or dining hall whether as a highlighter, feature wall or spread across the floor.

These handmade tiles come in a myriad of rich colourways that catch the eye – something to suit every taste. From a choice of alluring geometric patterns to exquisite floral designs, a sophisticated cement tile motif can bring a distinct sense of decoration and style to just about any surface inside your home and will last a lifetime.