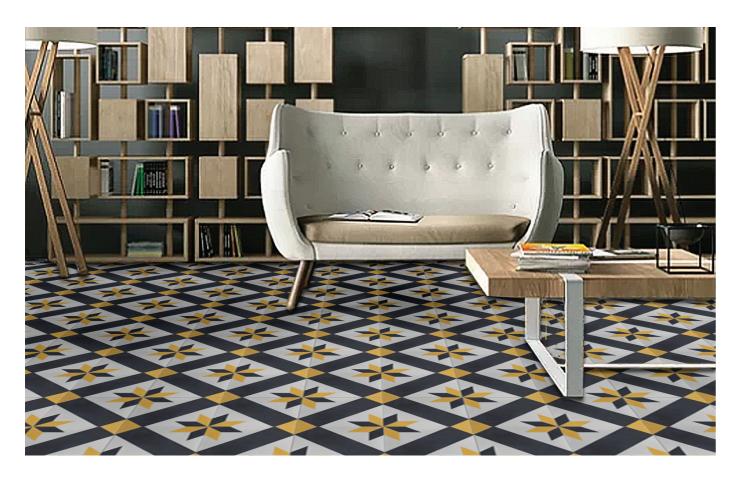

CEMENTILES are crafted from natural materials (i.e. sand, clay, and colour pigments) making them highly durable and eco-friendly. And considering they work wonders just about anywhere inside your home or commercial space - floors, walls, stairs, fireplaces, etc. - it's no surprise that they have become a raging trend in the market.

CEMENTILES are extremely strong, completely fireproof, and can be made water-resistant by using the appropriate sealer. Due to their sturdiness and aesthetically pleasing qualities, cement tiles are very versatile - in addition to their utilisation as flooring options, they are a popular choice for cladding wall surfaces as well. They are sure to add vibrancy and character to your bathroom, kitchen, patio, courtyard, living room or dining hall whether as a highlighter, feature wall or spread across the floor.

These handmade tiles come in a myriad of rich colourways that catch the eye – something to suit every taste. From a choice of alluring geometric patterns to exquisite floral designs, a sophisticated cement tile motif can bring a distinct sense of decoration and style to just about any surface inside your home and will last a lifetime.