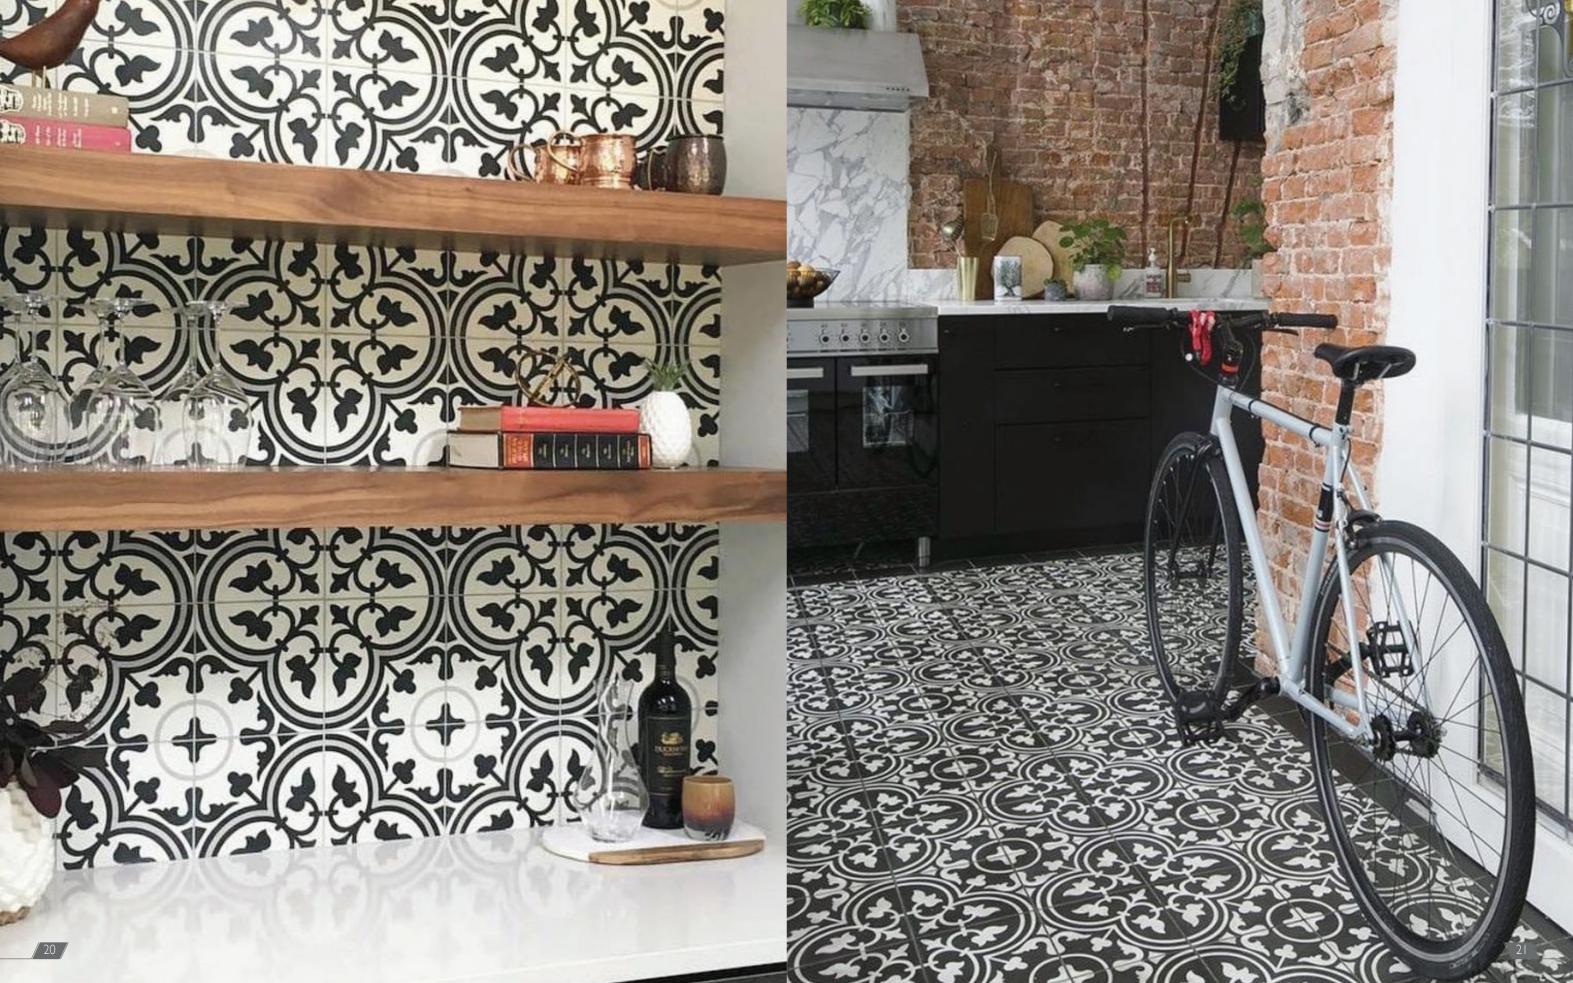

CEMENTILES are crafted from natural materials (i.e. sand, clay, and colour pigments) making them highly durable and eco-friendly. And considering they work wonders just about anywhere inside your home or commercial space - floors, walls, stairs, fireplaces, etc. - it's no surprise that they have become a raging trend in the market.

CEMENTILES are extremely strong, completely fireproof, and can be made water-resistant by using the appropriate sealer. Due to their sturdiness and aesthetically pleasing qualities, cement tiles are very versatile - in addition to their utilisation as flooring options, they are a popular choice for cladding wall surfaces as well. They are sure to add vibrancy and character to your bathroom, kitchen, patio, courtyard, living room or dining hall whether as a highlighter, feature wall or spread across the floor.

These handmade tiles come in a myriad of rich colourways that catch the eye – something to suit every taste. From a choice of alluring geometric patterns to exquisite floral designs, a sophisticated cement tile motif can bring a distinct sense of decoration and style to just about any surface inside your home and will last a lifetime.