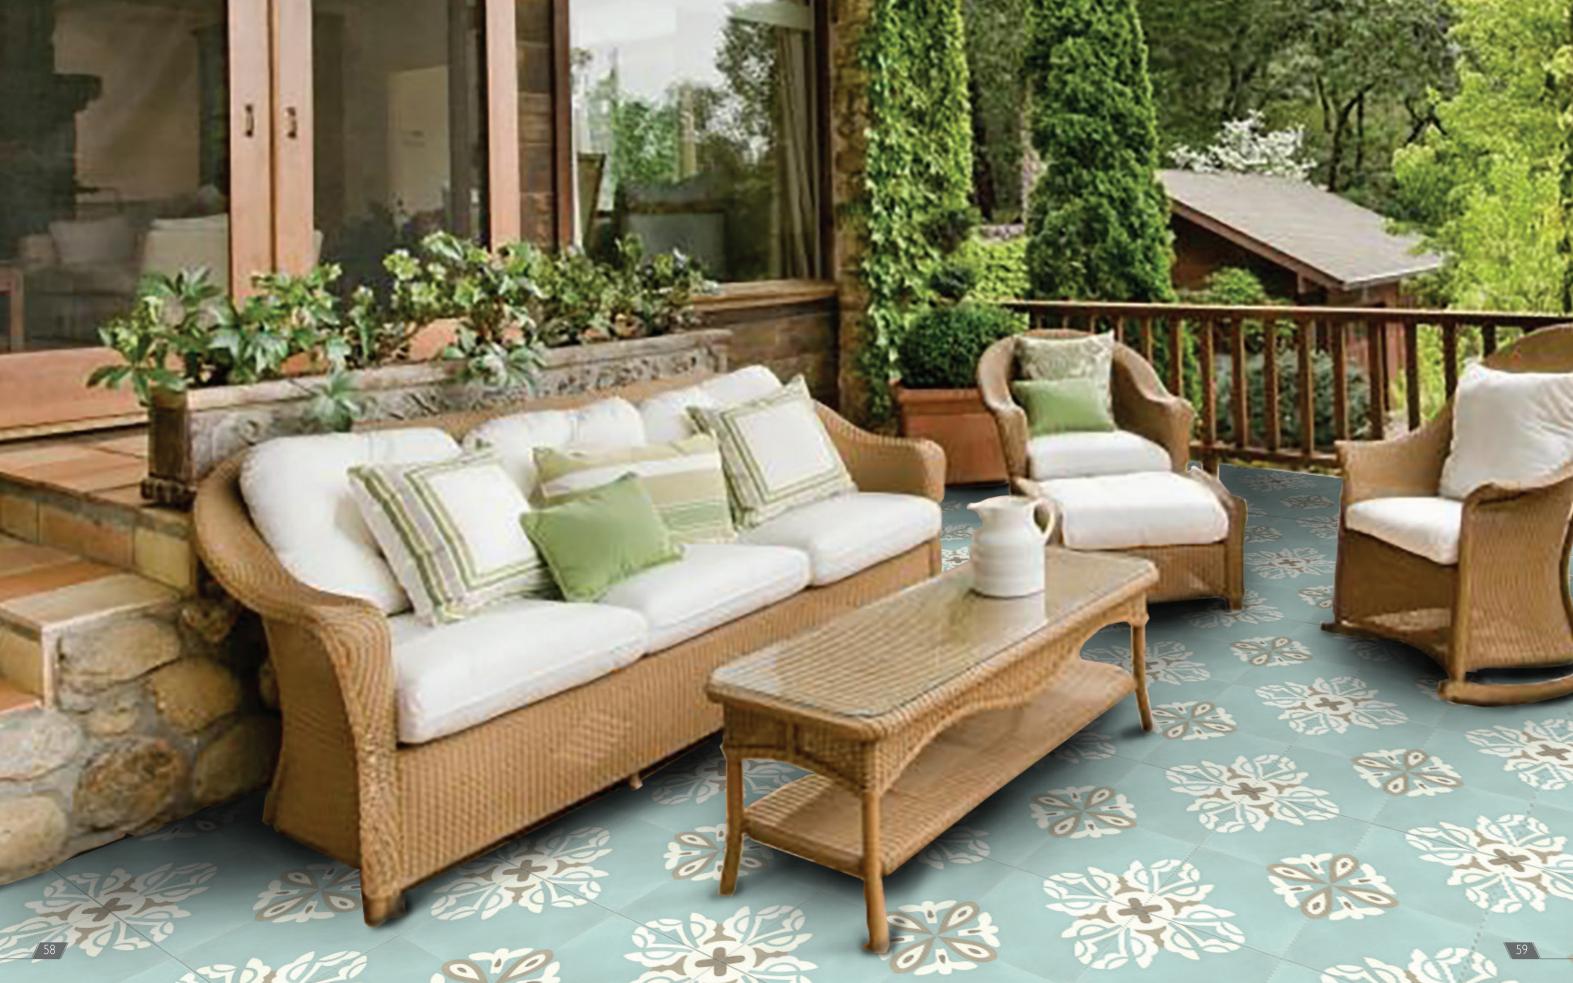

CEMENTILES are extremely strong, completely fireproof, and can be made water-resistant by using the appropriate sealer. Due to their sturdiness and aesthetically pleasing qualities, cement tiles are very versatile - in addition to their utilisation as flooring options, they are a popular choice for cladding wall surfaces as well. They are sure to add vibrancy and character to your bathroom, kitchen, patio, courtyard, living room or dining hall whether as a highlighter, feature wall or spread across the floor.

These handmade tiles come in a myriad of rich colourways that catch the eye – something to suit every taste. From a choice of alluring geometric patterns to exquisite floral designs, a sophisticated cement tile motif can bring a distinct sense of decoration and style to just about any surface inside your home and will last a lifetime.