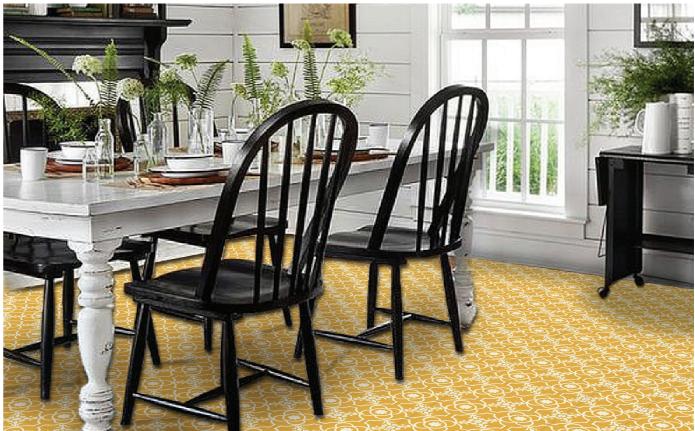

CEMENTILES are extremely strong, completely fireproof, and can be made water-resistant by using the appropriate sealer. Due to their sturdiness and aesthetically pleasing qualities, cement tiles are very versatile - in addition to their utilisation as flooring options, they are a popular choice for cladding wall surfaces as well. They are sure to add vibrancy and character to your bathroom, kitchen, patio, courtyard, living room or dining hall whether as a highlighter, feature wall or spread across the floor.

These handmade tiles come in a myriad of rich colourways that catch the eye – something to suit every taste. From a choice of alluring geometric patterns to exquisite floral designs, a sophisticated cement tile motif can bring a distinct sense of decoration and style to just about any surface inside your home and will last a lifetime.