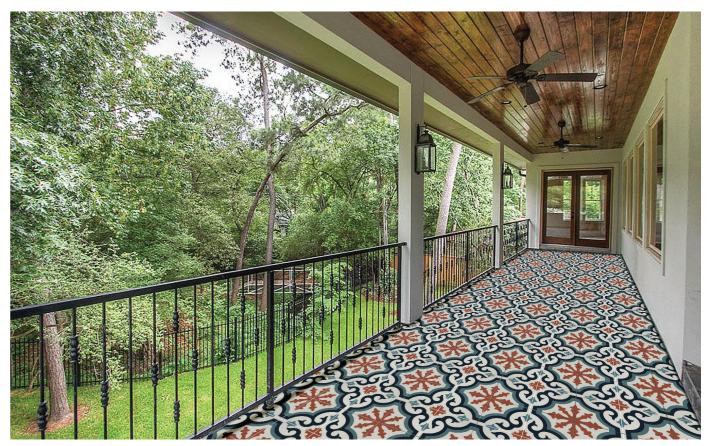

CEMENTILES are extremely strong, completely fireproof, and can be made water-resistant by using the appropriate sealer. Due to their sturdiness and aesthetically pleasing qualities, cement tiles are very versatile - in addition to their utilisation as flooring options, they are a popular choice for cladding wall surfaces as well. They are sure to add vibrancy and character to your bathroom, kitchen, patio, courtyard, living room or dining hall whether as a highlighter, feature wall or spread across the floor.

These handmade tiles come in a myriad of rich colourways that catch the eye – something to suit every taste. From a choice of alluring geometric patterns to exquisite floral designs, a sophisticated cement tile motif can bring a distinct sense of decoration and style to just about any surface inside your home and will last a lifetime.