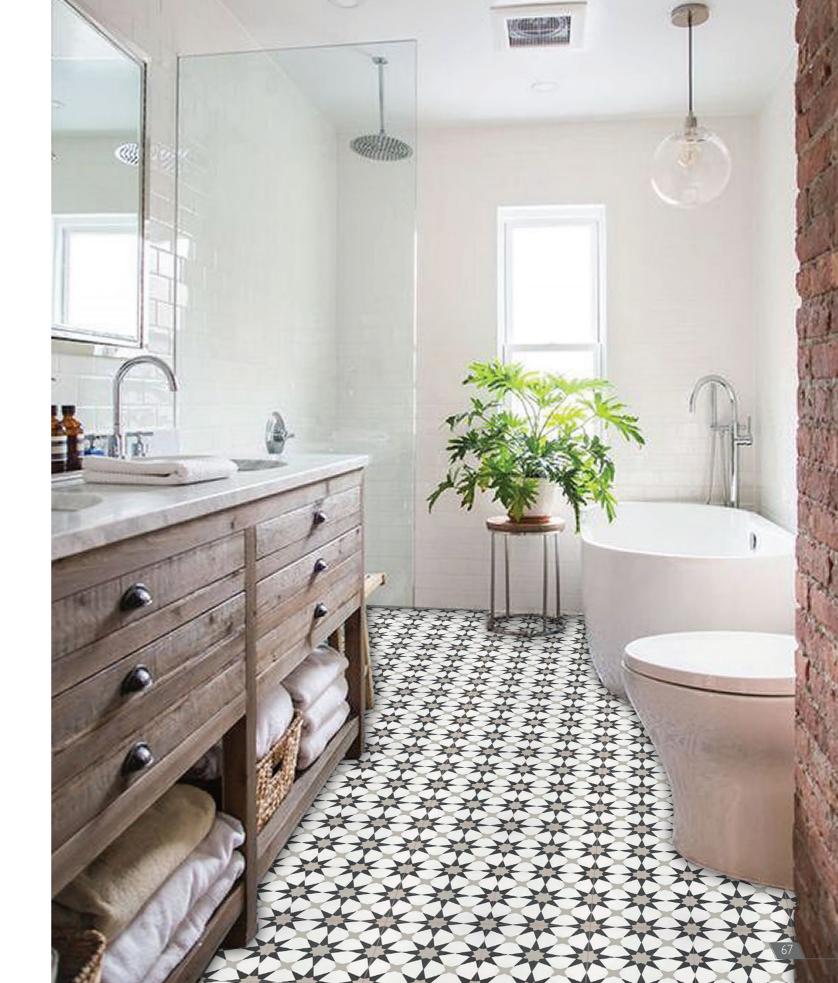

CEMENTILES are crafted from natural materials (i.e. sand, clay, and colour pigments) making them highly durable and eco-friendly. And considering they work wonders just about anywhere inside your home or commercial space - floors, walls, stairs, fireplaces, etc. - it's no surprise that they have become a raging trend in the market.

CEMENTILES are extremely strong, completely fireproof, and can be made water-resistant by using the appropriate sealer. Due to their sturdiness and aesthetically pleasing qualities, cement tiles are very versatile - in addition to their utilisation as flooring options, they are a popular choice for cladding wall surfaces as well. They are sure to add vibrancy and character to your bathroom, kitchen, patio, courtyard, living room or dining hall whether as a highlighter, feature wall or spread across the floor.

These handmade tiles come in a myriad of rich colourways that catch the eye – something to suit every taste. From a choice of alluring geometric patterns to exquisite floral designs, a sophisticated cement tile motif can bring a distinct sense of decoration and style to just about any surface inside your home and will last a lifetime.