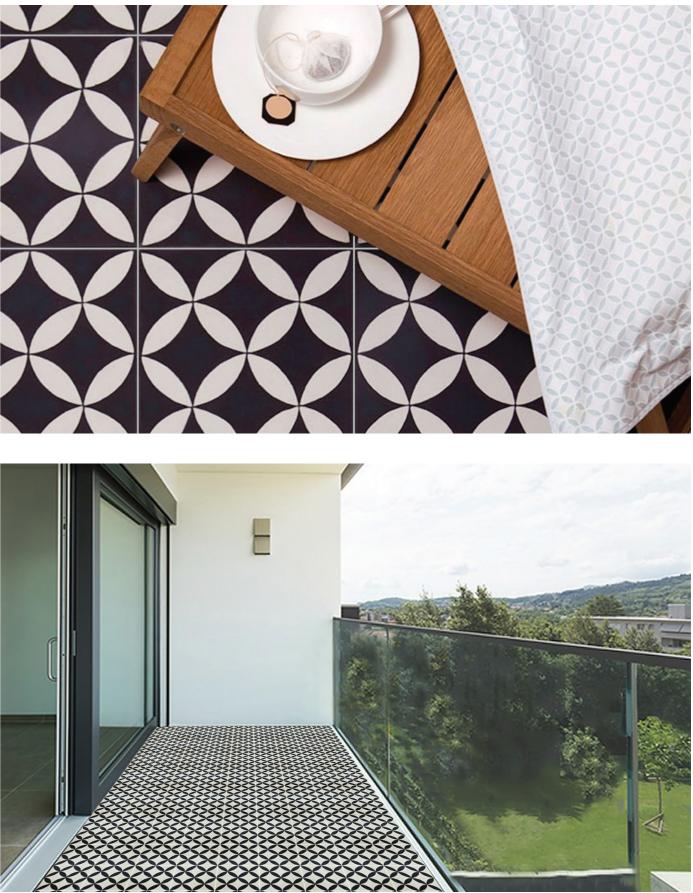

CEMENTILES are extremely strong, completely fireproof, and can be made water-resistant by using the appropriate sealer. Due to their sturdiness and aesthetically pleasing qualities, cement tiles are very versatile - in addition to their utilisation as flooring options, they are a popular choice for cladding wall surfaces as well. They are sure to add vibrancy and character to your bathroom, kitchen, patio, courtyard, living room or dining hall whether as a highlighter, feature wall or spread across the floor.

These handmade tiles come in a myriad of rich colourways that catch the eye – something to suit every taste. From a choice of alluring geometric patterns to exquisite floral designs, a sophisticated cement tile motif can bring a distinct sense of decoration and style to just about any surface inside your home and will last a lifetime.