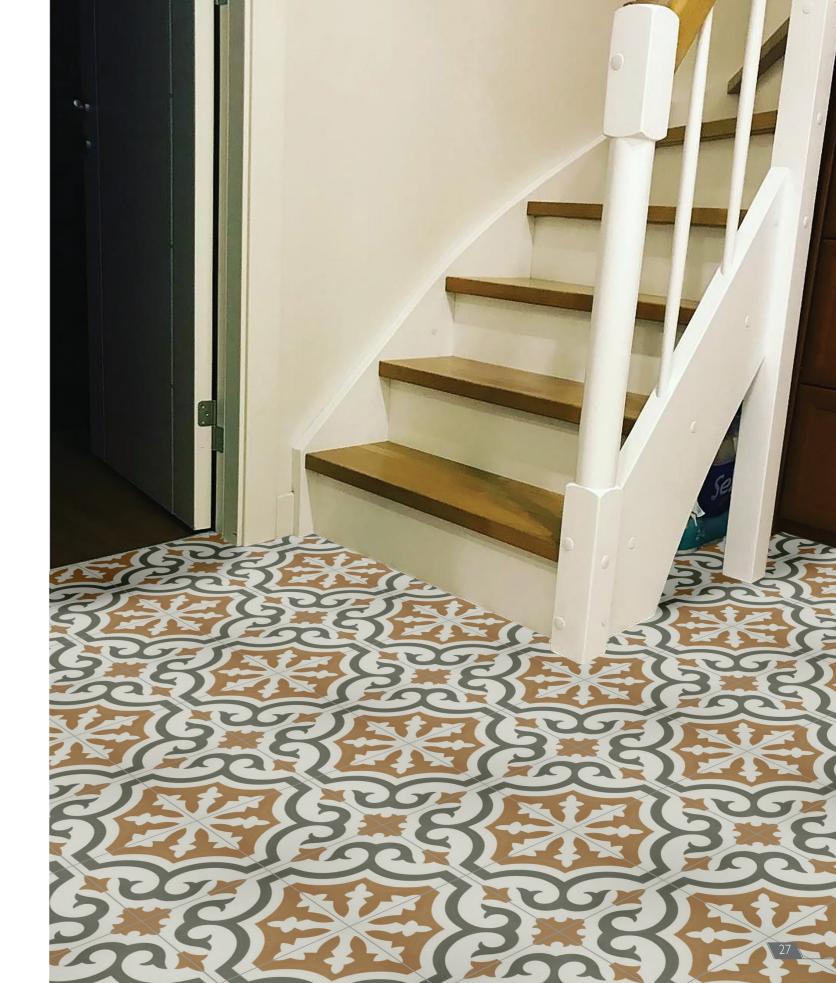

CEMENTILES are crafted from natural materials (i.e. sand, clay, and colour pigments) making them highly durable and eco-friendly. And considering they work wonders just about anywhere inside your home or commercial space - floors, walls, stairs, fireplaces, etc. - it's no surprise that they have become a raging trend in the market.

CEMENTILES are extremely strong, completely fireproof, and can be made water-resistant by using the appropriate sealer. Due to their sturdiness and aesthetically pleasing qualities, cement tiles are very versatile - in addition to their utilisation as flooring options, they are a popular choice for cladding wall surfaces as well. They are sure to add vibrancy and character to your bathroom, kitchen, patio, courtyard, living room or dining hall whether as a highlighter, feature wall or spread across the floor.