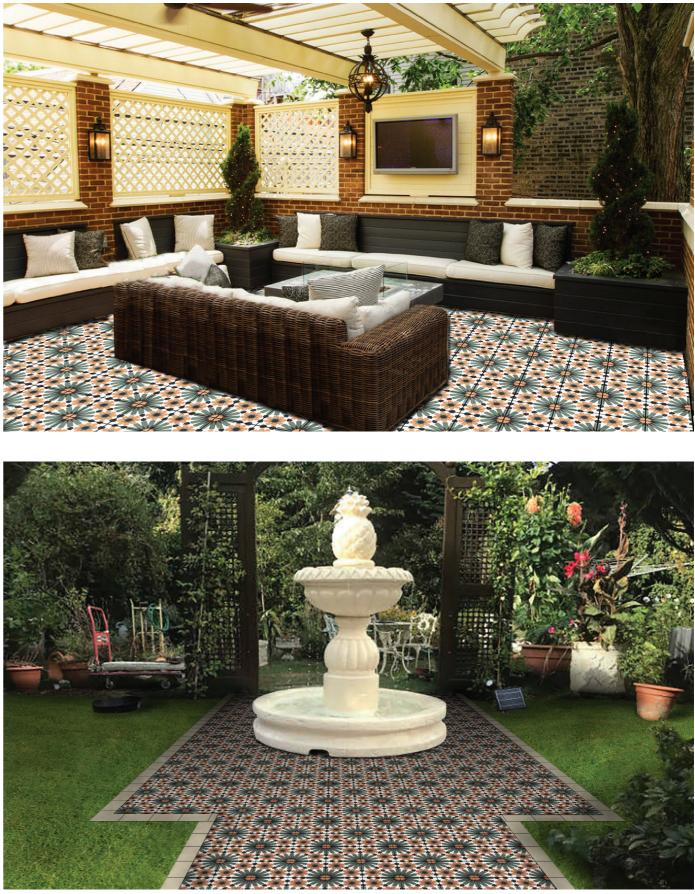

CEMENTILES are extremely strong, completely fireproof, and can be made water-resistant by using the appropriate sealer. Due to their sturdiness and aesthetically pleasing qualities, cement tiles are very versatile - in addition to their utilisation as flooring options, they are a popular choice for cladding wall surfaces as well. They are sure to add vibrancy and character to your bathroom, kitchen, patio, courtyard, living room or dining hall whether as a highlighter, feature wall or spread across the floor.

These handmade tiles come in a myriad of rich colourways that catch the eye – something to suit every taste. From a choice of alluring geometric patterns to exquisite floral designs, a sophisticated cement tile motif can bring a distinct sense of decoration and style to just about any surface inside your home and will last a lifetime.