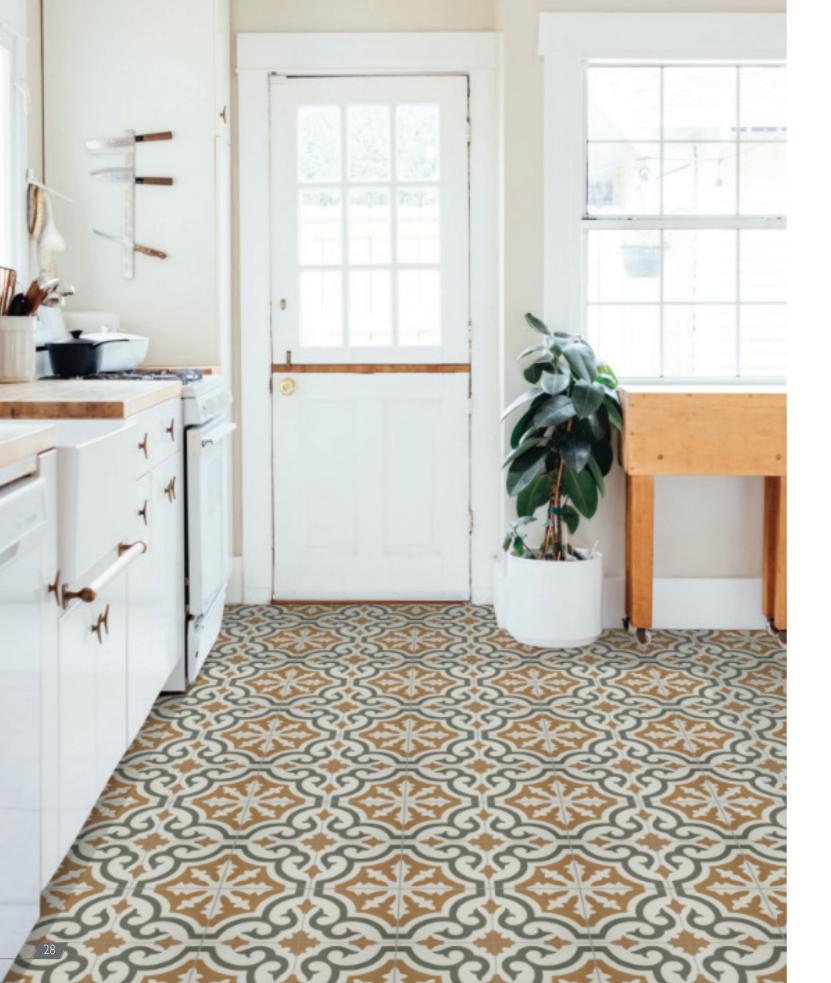

CEMENTILES are crafted from natural materials (i.e. sand, clay, and colour pigments) making them highly durable and eco-friendly. And considering they work wonders just about anywhere inside your home or commercial space - floors, walls, stairs, fireplaces, etc. - it's no surprise that they have become a raging trend in the market.

CEMENTILES are extremely strong, completely fireproof, and can be made water-resistant by using the appropriate sealer. Due to their sturdiness and aesthetically pleasing qualities, cement tiles are very versatile - in addition to their utilisation as flooring options, they are a popular choice for cladding wall surfaces as well. They are sure to add vibrancy and character to your bathroom, kitchen, patio, courtyard, living room or dining hall whether as a highlighter, feature wall or spread across the floor.