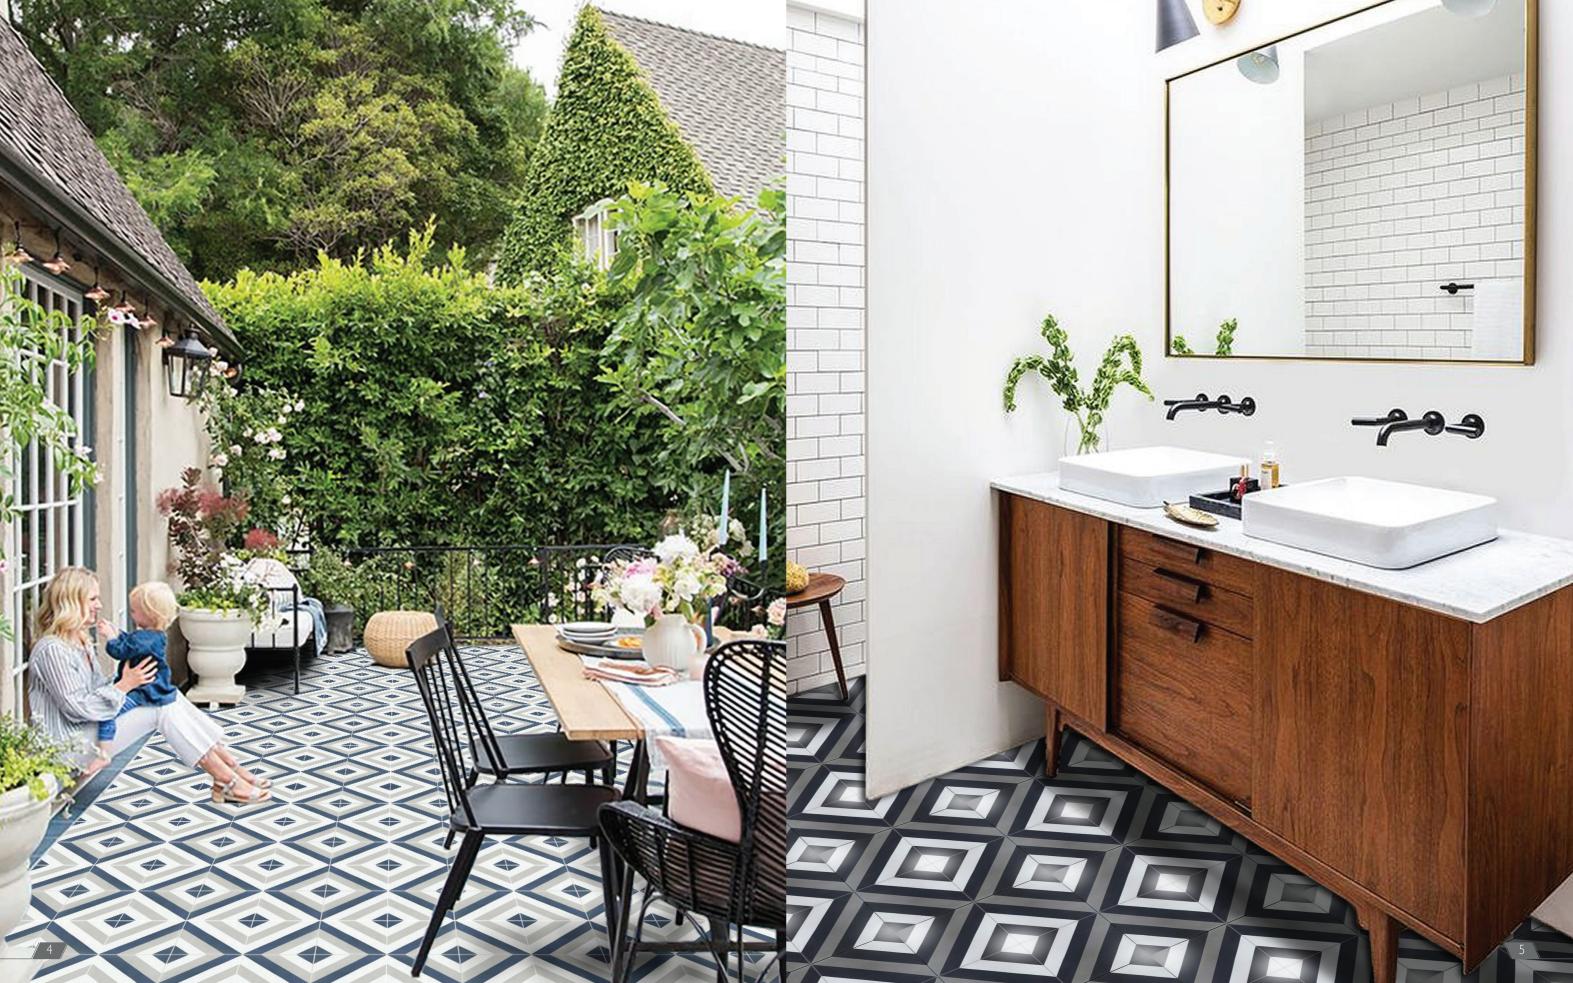

CEMENTILES are crafted from natural materials (i.e. sand, clay, and colour pigments) making them highly durable and eco-friendly. And considering they work wonders just about anywhere inside your home or commercial space - floors, walls, stairs, fireplaces, etc. - it's no surprise that they have become a raging trend in the market.

CEMENTILES are extremely strong, completely fireproof, and can be made water-resistant by using the appropriate sealer. Due to their sturdiness and aesthetically pleasing qualities, cement tiles are very versatile - in addition to their utilisation as flooring options, they are a popular choice for cladding wall surfaces as well. They are sure to add vibrancy and character to your bathroom, kitchen, patio, courtyard, living room or dining hall whether as a highlighter, feature wall or spread across the floor.

These handmade tiles come in a myriad of rich colourways that catch the eye – something to suit every taste. From a choice of alluring geometric patterns to exquisite floral designs, a sophisticated cement tile motif can bring a distinct sense of decoration and style to just about any surface inside your home and will last a lifetime.