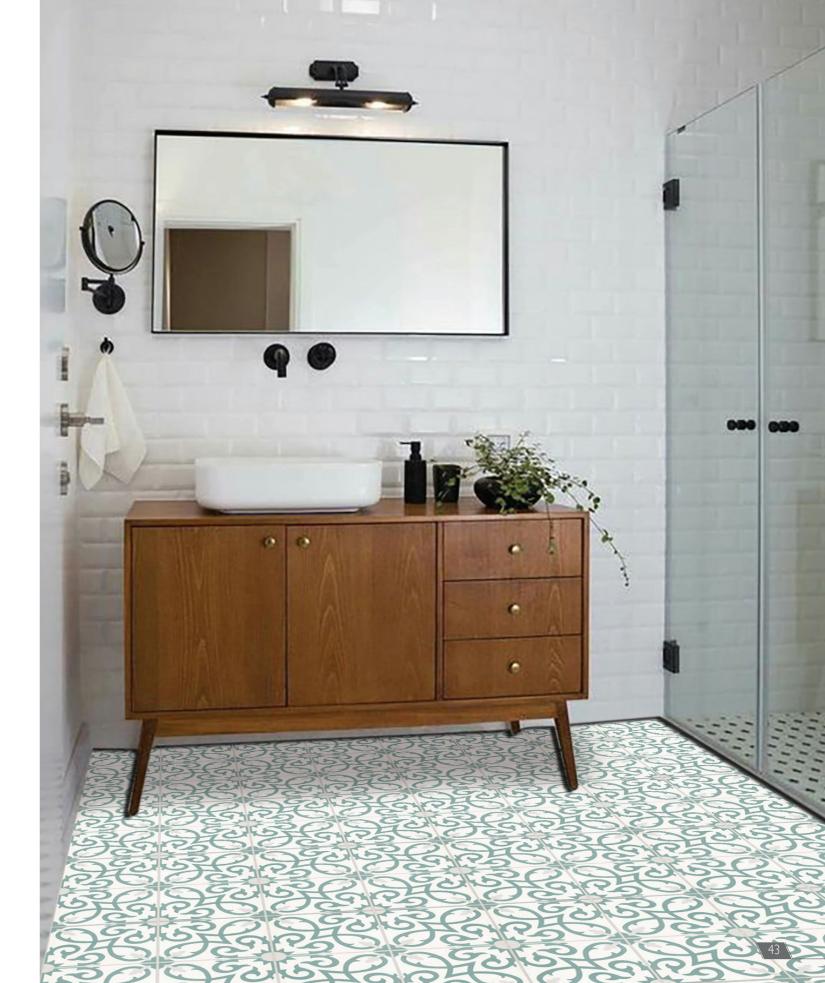

CEMENTILES are extremely strong, completely fireproof, and can be made water-resistant by using the appropriate sealer. Due to their sturdiness and aesthetically pleasing qualities, cement tiles are very versatile - in addition to their utilisation as flooring options, they are a popular choice for cladding wall surfaces as well. They are sure to add vibrancy and character to your bathroom, kitchen, patio, courtyard, living room or dining hall whether as a highlighter, feature wall or spread across the floor.

These handmade tiles come in a myriad of rich colourways that catch the eye – something to suit every taste. From a choice of alluring geometric patterns to exquisite floral designs, a sophisticated cement tile motif can bring a distinct sense of decoration and style to just about any surface inside your home and will last a lifetime.