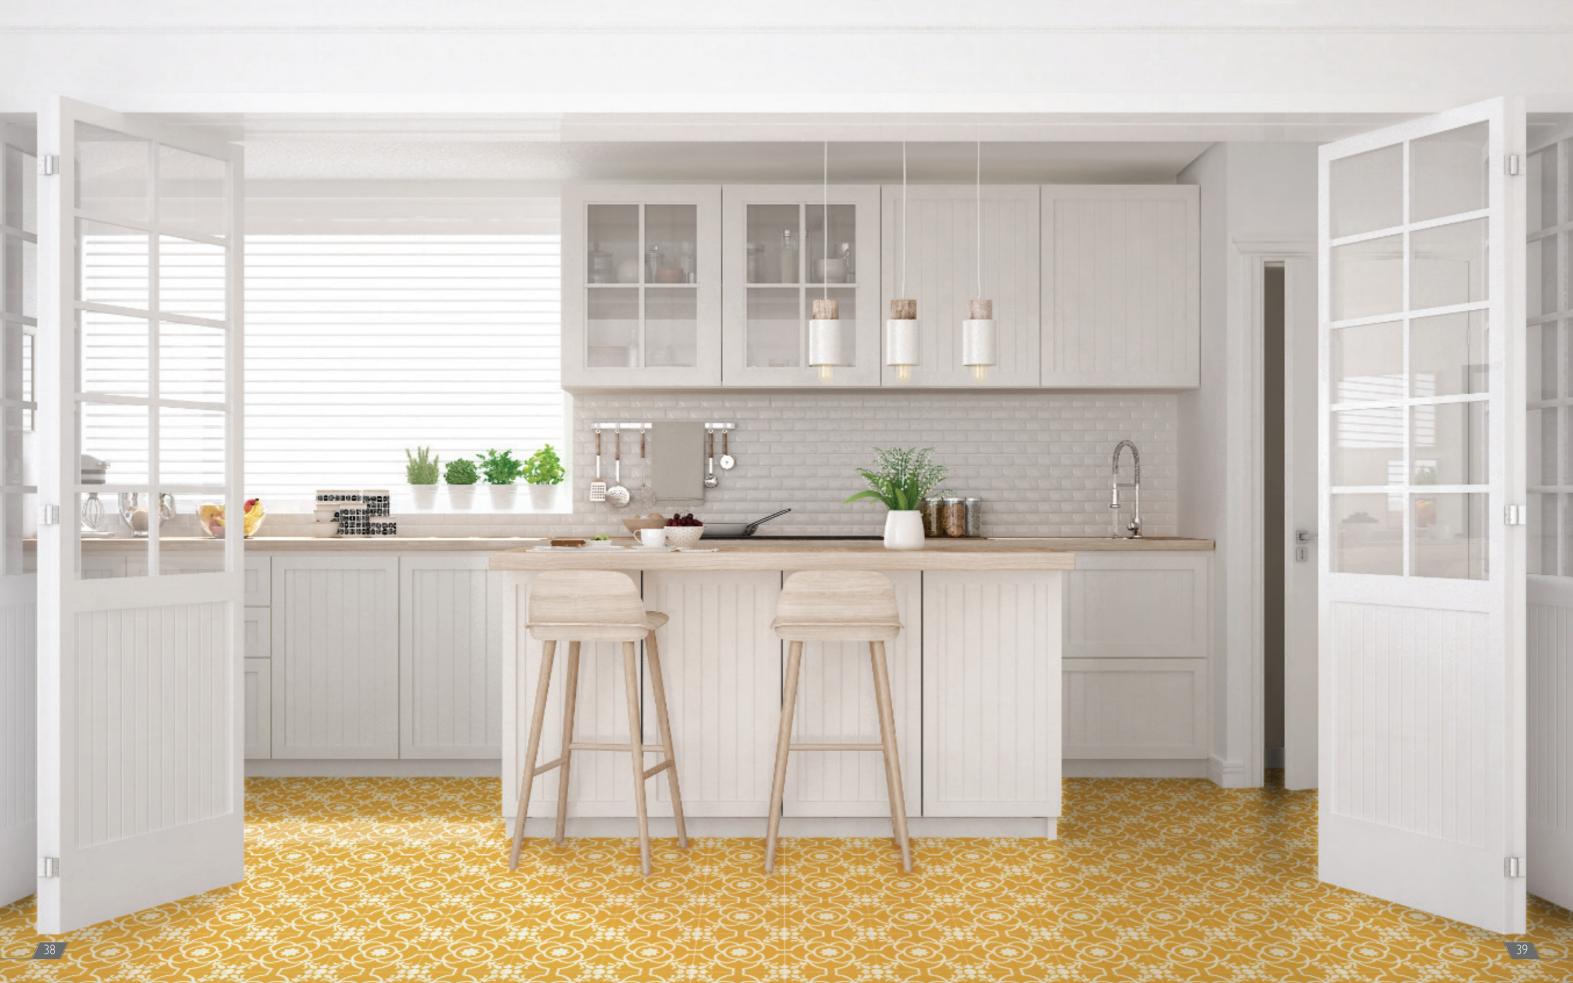

CEMENTILES are extremely strong, completely fireproof, and can be made water-resistant by using the appropriate sealer. Due to their sturdiness and aesthetically pleasing qualities, cement tiles are very versatile - in addition to their utilisation as flooring options, they are a popular choice for cladding wall surfaces as well. They are sure to add vibrancy and character to your bathroom, kitchen, patio, courtyard, living room or dining hall whether as a highlighter, feature wall or spread across the floor.

These handmade tiles come in a myriad of rich colourways that catch the eye – something to suit every taste. From a choice of alluring geometric patterns to exquisite floral designs, a sophisticated cement tile motif can bring a distinct sense of decoration and style to just about any surface inside your home and will last a lifetime.