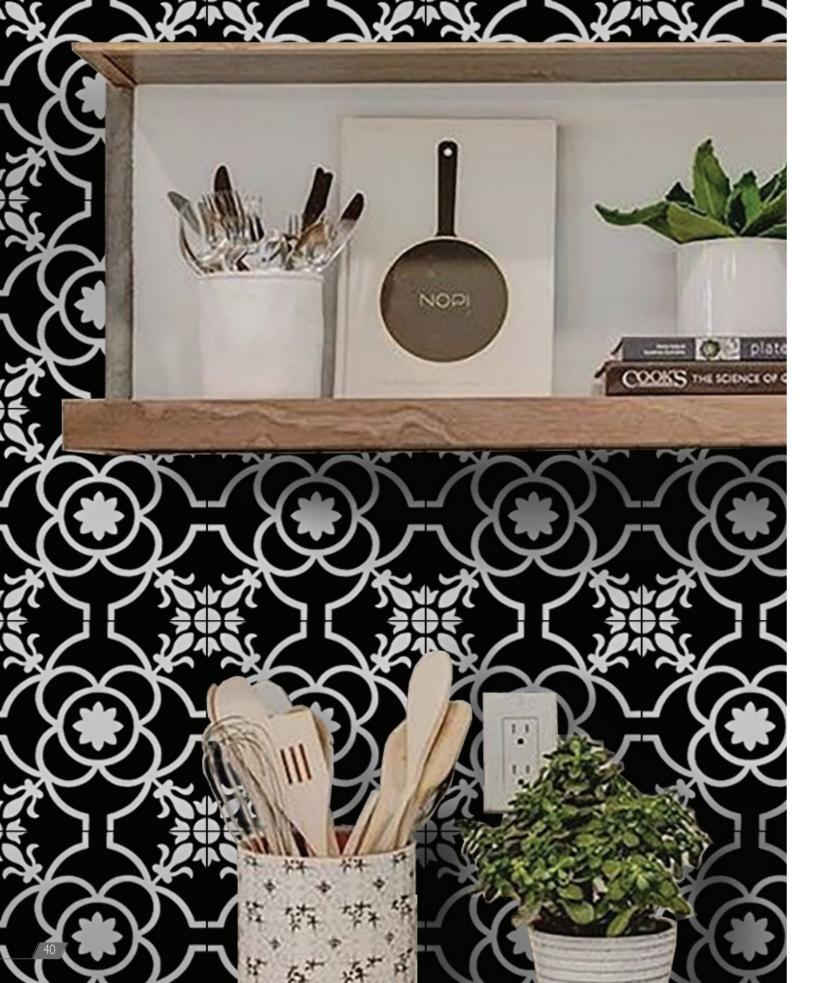

CEMENTILES are extremely strong, completely fireproof, and can be made water-resistant by using the appropriate sealer. Due to their sturdiness and aesthetically pleasing qualities, cement tiles are very versatile - in addition to their utilisation as flooring options, they are a popular choice for cladding wall surfaces as well. They are sure to add vibrancy and character to your bathroom, kitchen, patio, courtyard, living room or dining hall whether as a highlighter, feature wall or spread across the floor.

These handmade tiles come in a myriad of rich colourways that catch the eye – something to suit every taste. From a choice of alluring geometric patterns to exquisite floral designs, a sophisticated cement tile motif can bring a distinct sense of decoration and style to just about any surface inside your home and will last a lifetime.