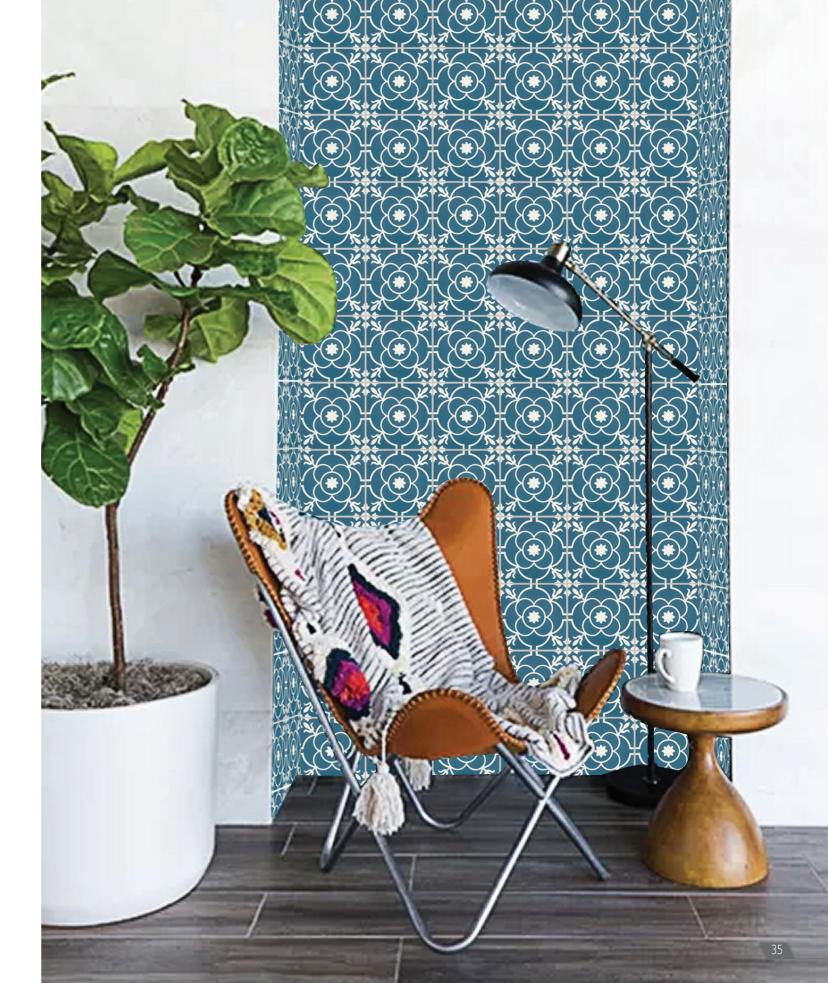

CEMENTILES are extremely strong, completely fireproof, and can be made water-resistant by using the appropriate sealer. Due to their sturdiness and aesthetically pleasing qualities, cement tiles are very versatile - in addition to their utilisation as flooring options, they are a popular choice for cladding wall surfaces as well. They are sure to add vibrancy and character to your bathroom, kitchen, patio, courtyard, living room or dining hall whether as a highlighter, feature wall or spread across the floor.

These handmade tiles come in a myriad of rich colourways that catch the eye – something to suit every taste. From a choice of alluring geometric patterns to exquisite floral designs, a sophisticated cement tile motif can bring a distinct sense of decoration and style to just about any surface inside your home and will last a lifetime.