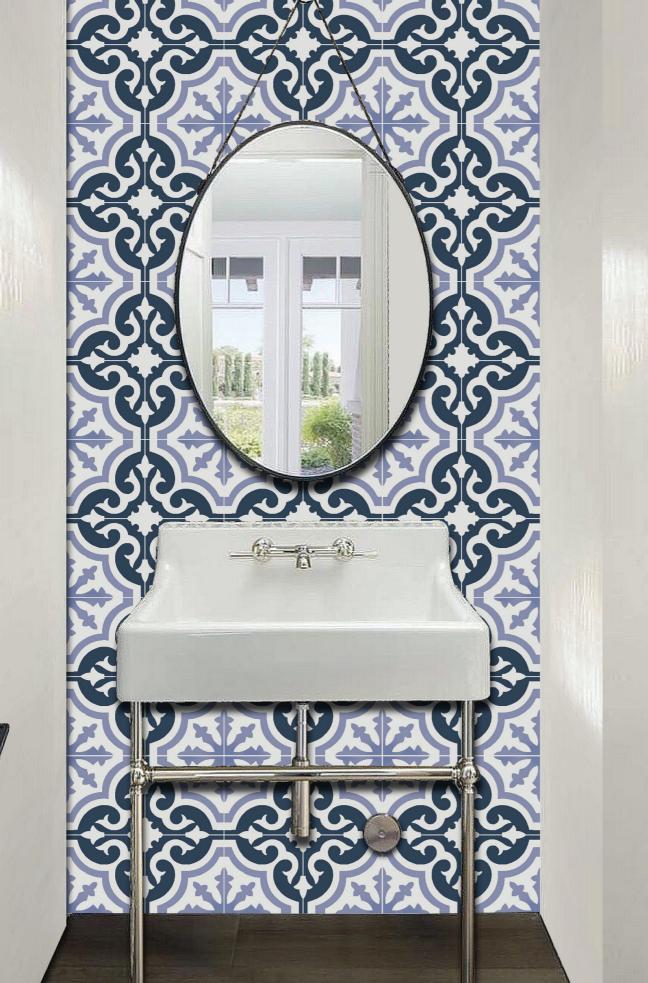

CEMENTILES are extremely strong, completely fireproof, and can be made water-resistant by using the appropriate sealer. Due to their sturdiness and aesthetically pleasing qualities, cement tiles are very versatile - in addition to their utilisation as flooring options, they are a popular choice for cladding wall surfaces as well. They are sure to add vibrancy and character to your bathroom, kitchen, patio, courtyard, living room or dining hall whether as a highlighter, feature wall or spread across the floor.

These handmade tiles come in a myriad of rich colourways that catch the eye – something to suit every taste. From a choice of alluring geometric patterns to exquisite floral designs, a sophisticated cement tile motif can bring a distinct sense of decoration and style to just about any surface inside your home and will last a lifetime.