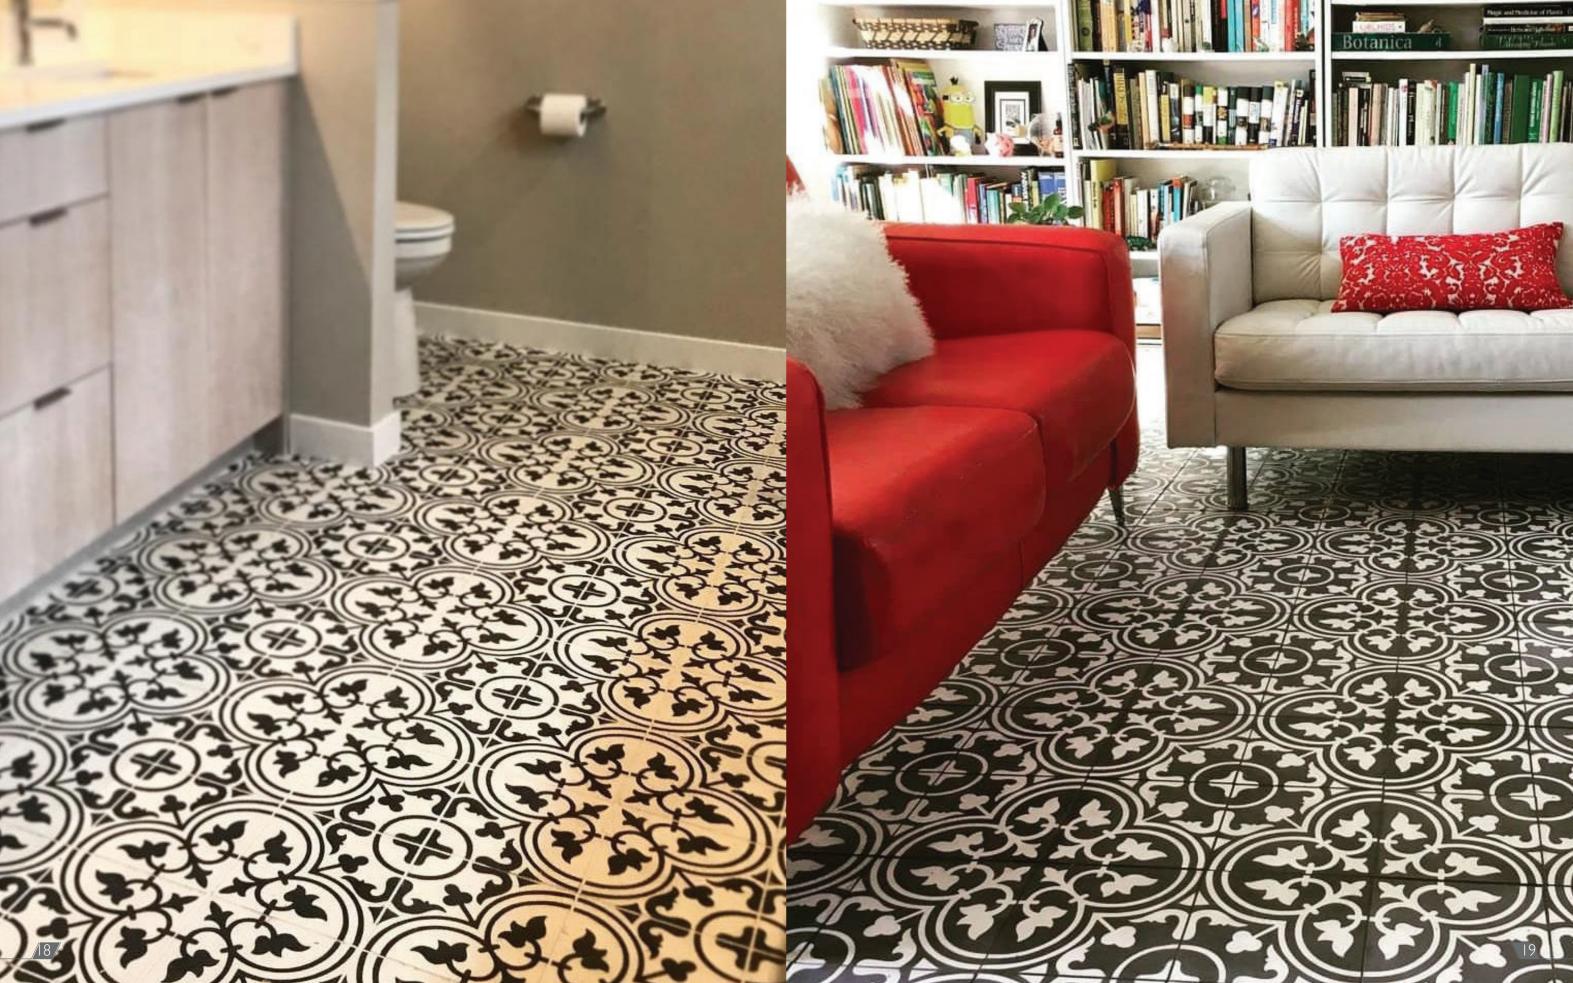

CEMENTILES are crafted from natural materials (i.e. sand, clay, and colour pigments) making them highly durable and eco-friendly. And considering they work wonders just about anywhere inside your home or commercial space - floors, walls, stairs, fireplaces, etc. - it's no surprise that they have become a raging trend in the market.

CEMENTILES are extremely strong, completely fireproof, and can be made water-resistant by using the appropriate sealer. Due to their sturdiness and aesthetically pleasing qualities, cement tiles are very versatile - in addition to their utilisation as flooring options, they are a popular choice for cladding wall surfaces as well. They are sure to add vibrancy and character to your bathroom, kitchen, patio, courtyard, living room or dining hall whether as a highlighter, feature wall or spread across the floor.

These handmade tiles come in a myriad of rich colourways that catch the eye – something to suit every taste. From a choice of alluring geometric patterns to exquisite floral designs, a sophisticated cement tile motif can bring a distinct sense of decoration and style to just about any surface inside your home and will last a lifetime.