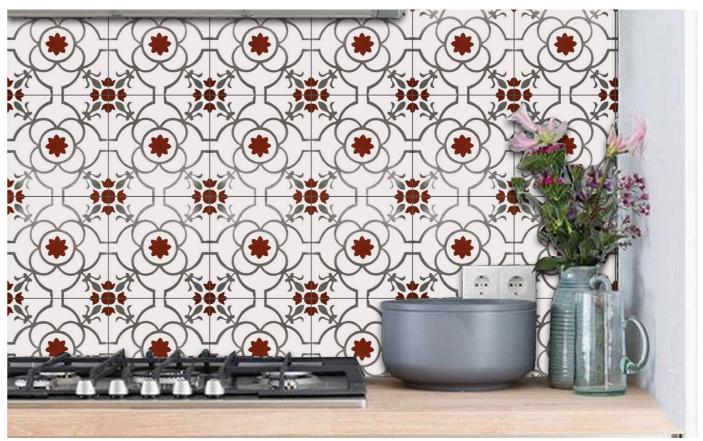

## Tempesta Concrete | CEMENTILES

empesta is known for developing unique and stunning tile collections, and in continuation of the same, we offer you CEMENTILES - our latest foray into the world of decorative concrete surfaces, handcrafted in contemporary designs, and available in a range of captivating colours.

CEMENTILES are crafted from natural materials (i.e. sand, clay, and colour pigments) making them highly durable and eco-friendly. And considering they work wonders just about anywhere inside your home or commercial space - floors, walls, stairs, fireplaces, etc. - it's no surprise that they have become a raging trend in the market.

CEMENTILES are extremely strong, completely fireproof, and can be made water-resistant by using the appropriate sealer. Due to their sturdiness and aesthetically pleasing qualities, cement tiles are very versatile - in addition to their utilisation as flooring options, they are a popular choice for cladding wall surfaces as well. They are sure to add vibrancy and character to your bathroom, kitchen, patio, courtyard, living room or dining hall whether as a highlighter, feature wall or spread across the floor.

These handmade tiles come in a myriad of rich colourways that catch the eye – something to suit every taste. From a choice of alluring geometric patterns to exquisite floral designs, a sophisticated cement tile motif can bring a distinct sense of decoration and style to just about any surface inside your home and will last a lifetime.