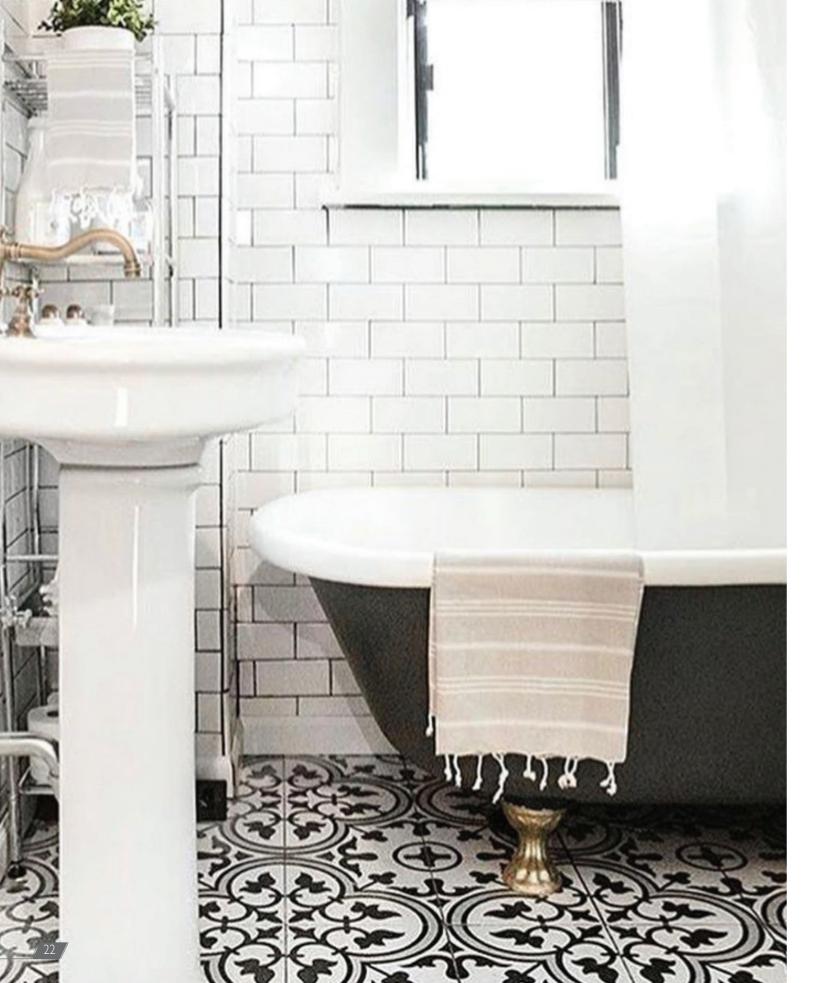

CEMENTILES are crafted from natural materials (i.e. sand, clay, and colour pigments) making them highly durable and eco-friendly. And considering they work wonders just about anywhere inside your home or commercial space - floors, walls, stairs, fireplaces, etc. - it's no surprise that they have become a raging trend in the market.

CEMENTILES are extremely strong, completely fireproof, and can be made water-resistant by using the appropriate sealer. Due to their sturdiness and aesthetically pleasing qualities, cement tiles are very versatile - in addition to their utilisation as flooring options, they are a popular choice for cladding wall surfaces as well. They are sure to add vibrancy and character to your bathroom, kitchen, patio, courtyard, living room or dining hall whether as a highlighter, feature wall or spread across the floor.