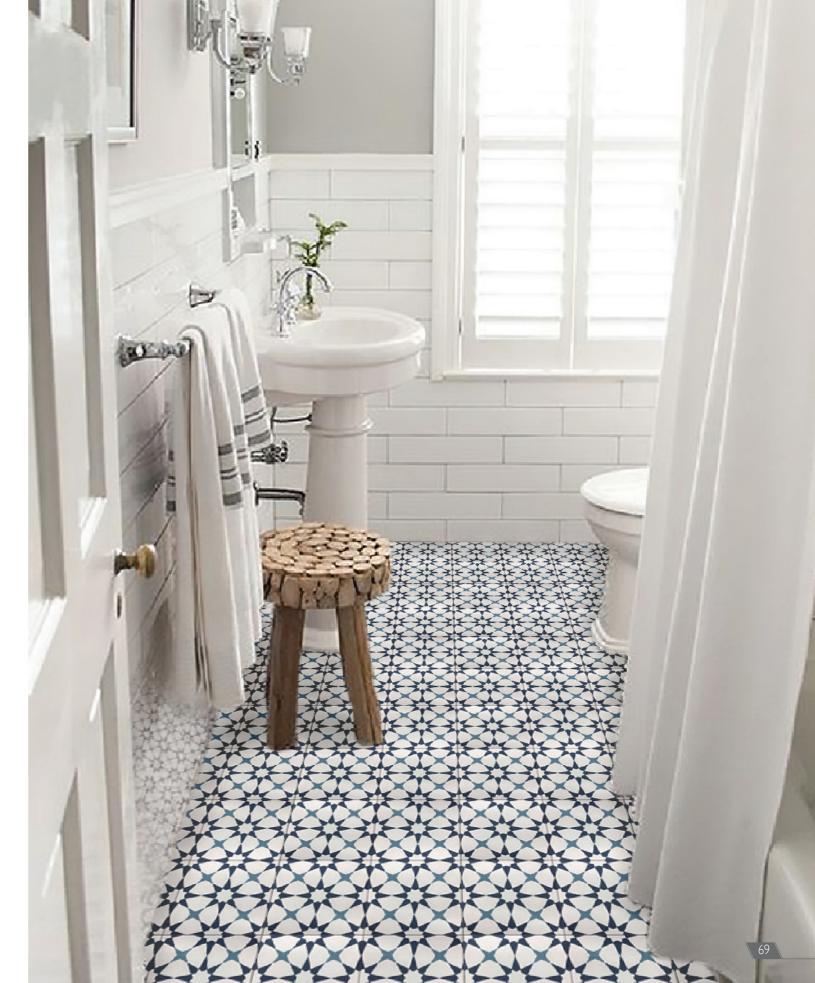

CEMENTILES are crafted from natural materials (i.e. sand, clay, and colour pigments) making them highly durable and eco-friendly. And considering they work wonders just about anywhere inside your home or commercial space - floors, walls, stairs, fireplaces, etc. - it's no surprise that they have become a raging trend in the market.

CEMENTILES are extremely strong, completely fireproof, and can be made water-resistant by using the appropriate sealer. Due to their sturdiness and aesthetically pleasing qualities, cement tiles are very versatile - in addition to their utilisation as flooring options, they are a popular choice for cladding wall surfaces as well. They are sure to add vibrancy and character to your bathroom, kitchen, patio, courtyard, living room or dining hall whether as a highlighter, feature wall or spread across the floor.

These handmade tiles come in a myriad of rich colourways that catch the eye – something to suit every taste. From a choice of alluring geometric patterns to exquisite floral designs, a sophisticated cement tile motif can bring a distinct sense of decoration and style to just about any surface inside your home and will last a lifetime.