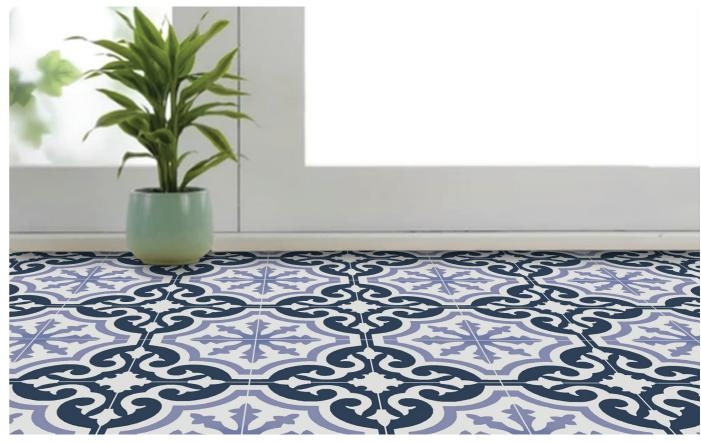

## Tempesta Concrete | CEMENTILES

empesta is known for developing unique and stunning tile collections, and in continuation of the same, we offer you CEMENTILES - our latest foray into the world of decorative concrete surfaces, handcrafted in contemporary designs, and available in a range of captivating colours.

CEMENTILES are crafted from natural materials (i.e. sand, clay, and colour pigments) making them highly durable and eco-friendly. And considering they work wonders just about anywhere inside your home or commercial space - floors, walls, stairs, fireplaces, etc. - it's no surprise that they have become a raging trend in the market.

CEMENTILES are extremely strong, completely fireproof, and can be made water-resistant by using the appropriate sealer. Due to their sturdiness and aesthetically pleasing qualities, cement tiles are very versatile - in addition to their utilisation as flooring options, they are a popular choice for cladding wall surfaces as well. They are sure to add vibrancy and character to your bathroom, kitchen, patio, courtyard, living room or dining hall whether as a highlighter, feature wall or spread across the floor.

These handmade tiles come in a myriad of rich colourways that catch the eye – something to suit every taste. From a choice of alluring geometric patterns to exquisite floral designs, a sophisticated cement tile motif can bring a distinct sense of decoration and style to just about any surface inside your home and will last a lifetime.