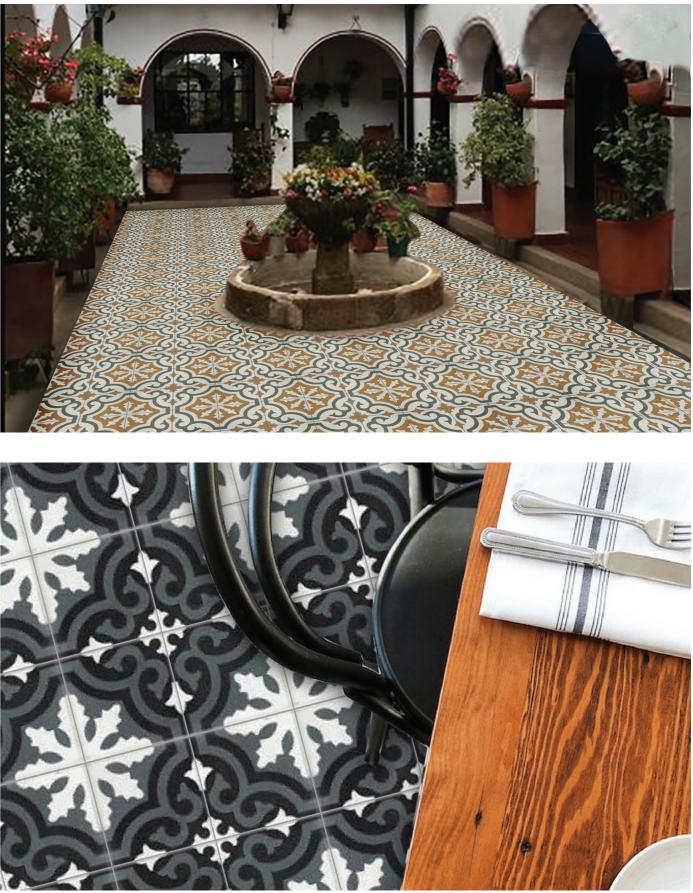

CEMENTILES are extremely strong, completely fireproof, and can be made water-resistant by using the appropriate sealer. Due to their sturdiness and aesthetically pleasing qualities, cement tiles are very versatile - in addition to their utilisation as flooring options, they are a popular choice for cladding wall surfaces as well. They are sure to add vibrancy and character to your bathroom, kitchen, patio, courtyard, living room or dining hall whether as a highlighter, feature wall or spread across the floor.

These handmade tiles come in a myriad of rich colourways that catch the eye – something to suit every taste. From a choice of alluring geometric patterns to exquisite floral designs, a sophisticated cement tile motif can bring a distinct sense of decoration and style to just about any surface inside your home and will last a lifetime.