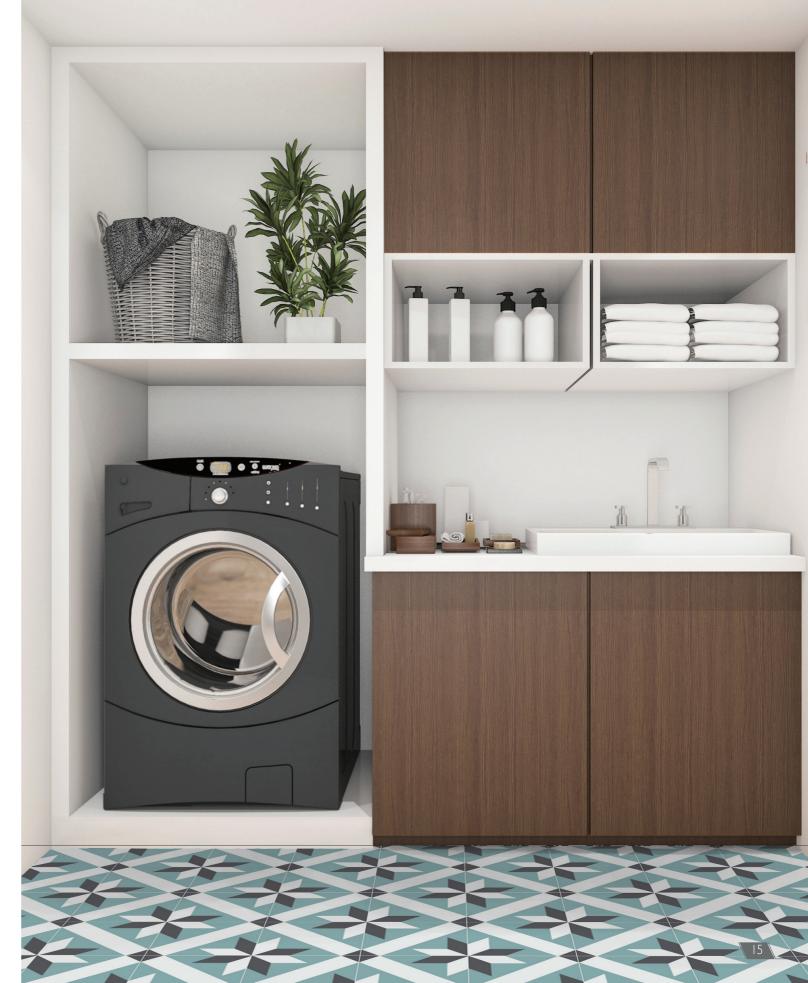

CEMENTILES are crafted from natural materials (i.e. sand, clay, and colour pigments) making them highly durable and eco-friendly. And considering they work wonders just about anywhere inside your home or commercial space - floors, walls, stairs, fireplaces, etc. - it's no surprise that they have become a raging trend in the market.

CEMENTILES are extremely strong, completely fireproof, and can be made water-resistant by using the appropriate sealer. Due to their sturdiness and aesthetically pleasing qualities, cement tiles are very versatile - in addition to their utilisation as flooring options, they are a popular choice for cladding wall surfaces as well. They are sure to add vibrancy and character to your bathroom, kitchen, patio, courtyard, living room or dining hall whether as a highlighter, feature wall or spread across the floor.

These handmade tiles come in a myriad of rich colourways that catch the eye – something to suit every taste. From a choice of alluring geometric patterns to exquisite floral designs, a sophisticated cement tile motif can bring a distinct sense of decoration and style to just about any surface inside your home and will last a lifetime.