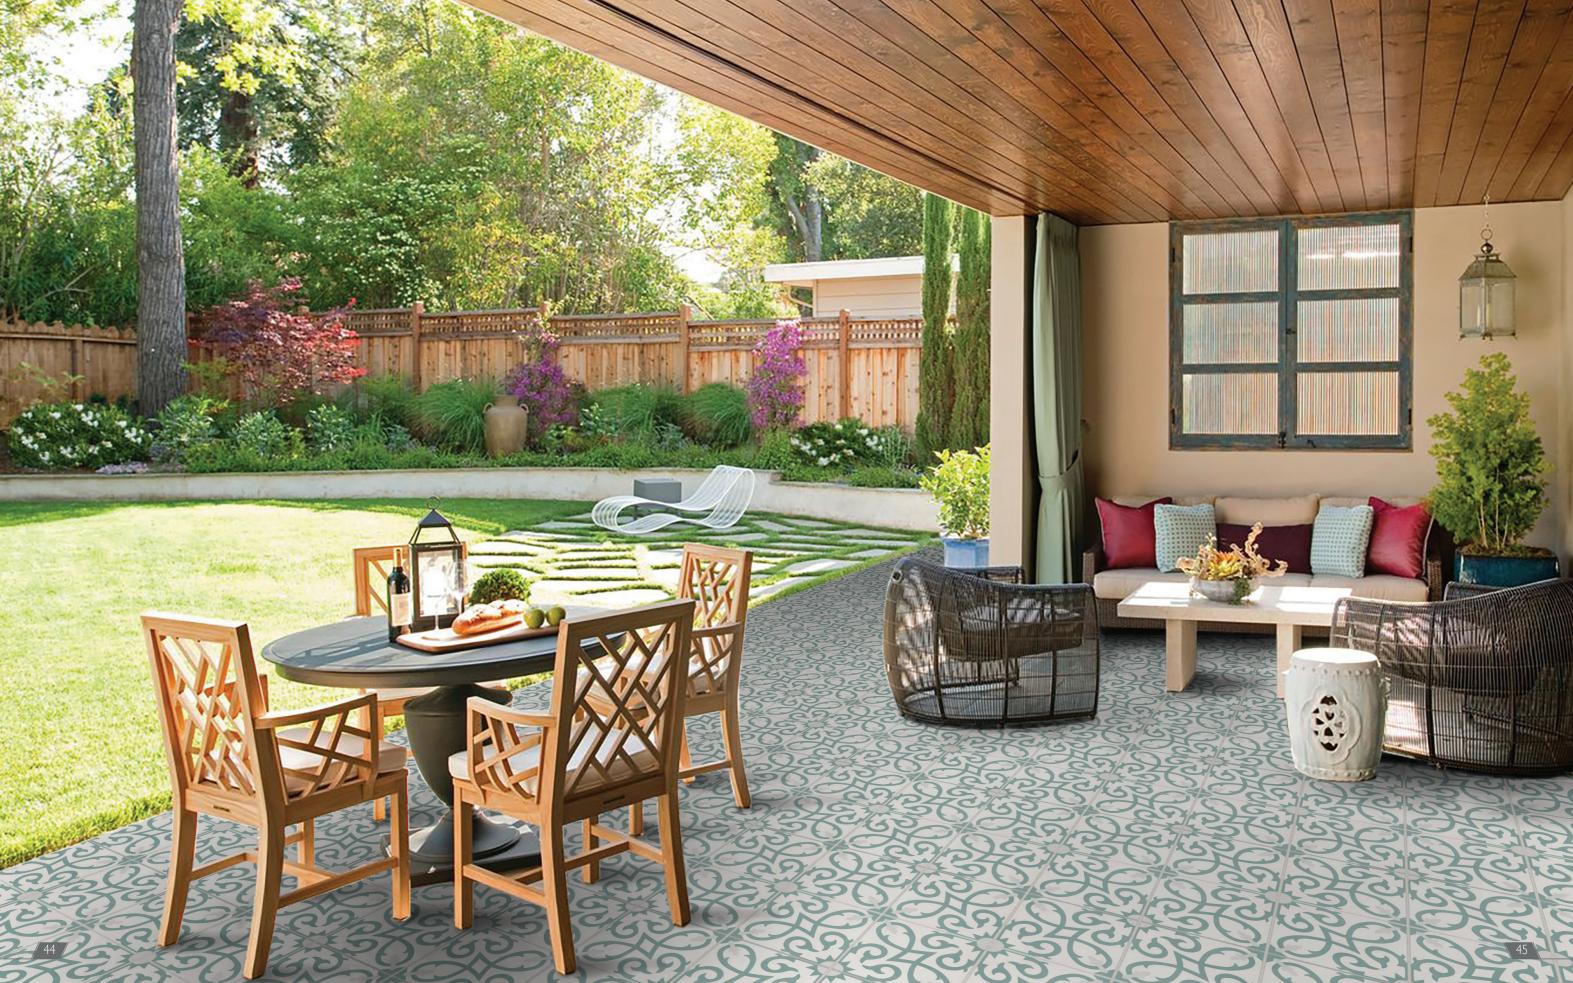

CEMENTILES are extremely strong, completely fireproof, and can be made water-resistant by using the appropriate sealer. Due to their sturdiness and aesthetically pleasing qualities, cement tiles are very versatile - in addition to their utilisation as flooring options, they are a popular choice for cladding wall surfaces as well. They are sure to add vibrancy and character to your bathroom, kitchen, patio, courtyard, living room or dining hall whether as a highlighter, feature wall or spread across the floor.

These handmade tiles come in a myriad of rich colourways that catch the eye – something to suit every taste. From a choice of alluring geometric patterns to exquisite floral designs, a sophisticated cement tile motif can bring a distinct sense of decoration and style to just about any surface inside your home and will last a lifetime.