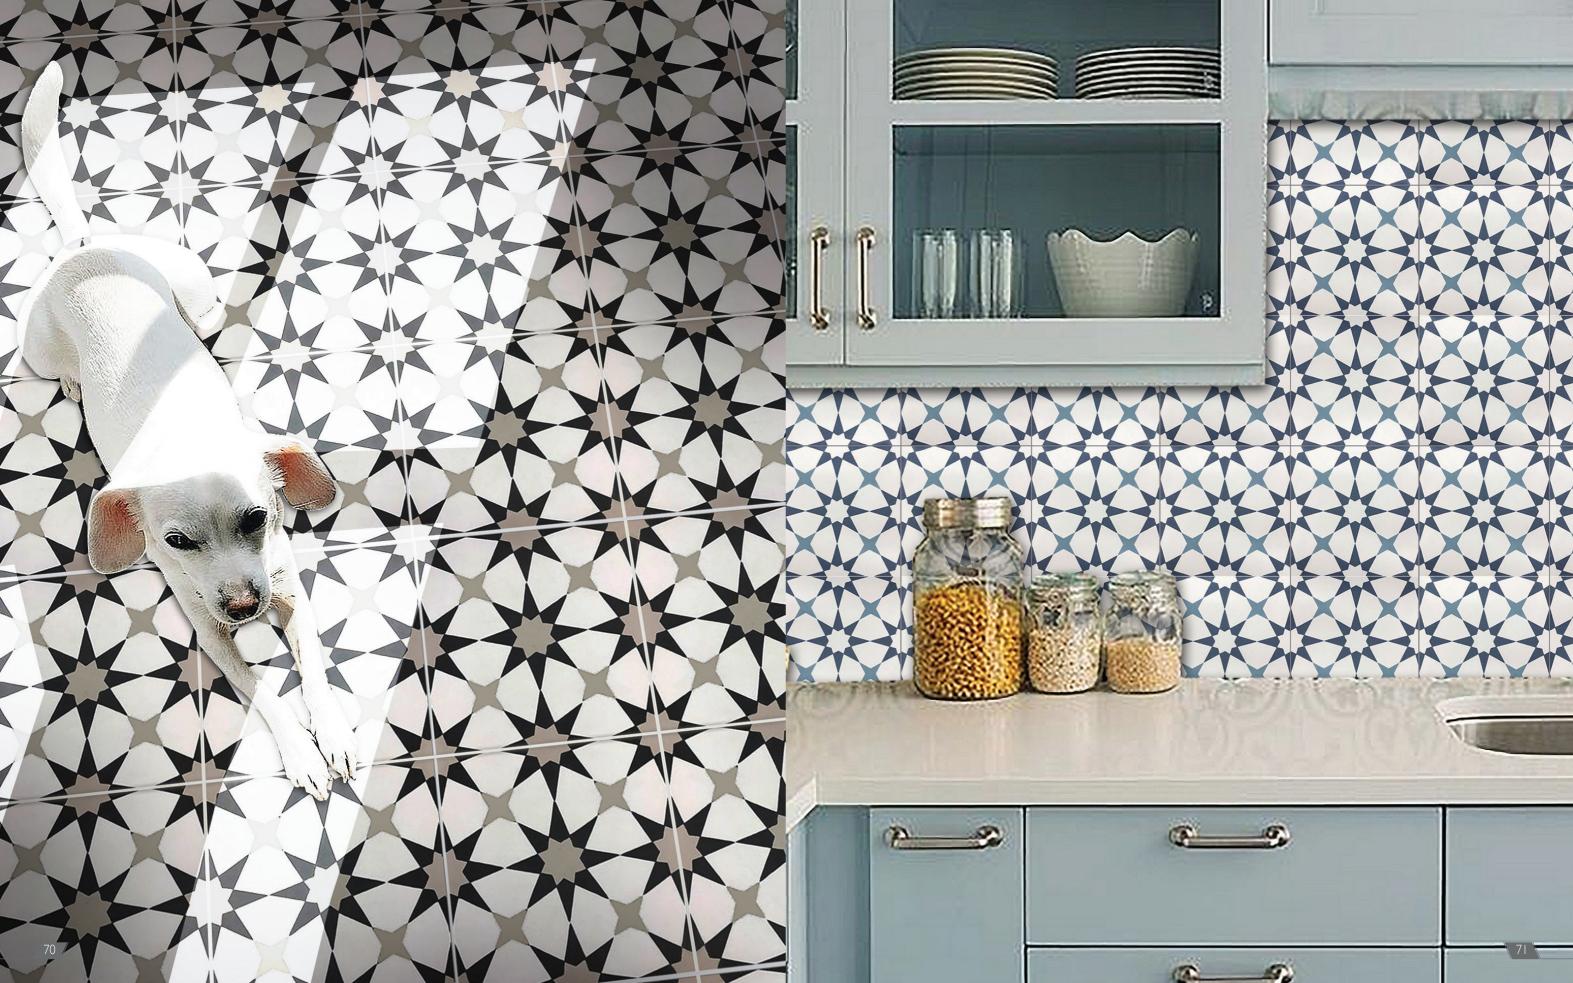

## Tempesta Concrete | CEMENTILES

empesta is known for developing unique and stunning tile collections, and in continuation of the same, we offer you CEMENTILES - our latest foray into the world of decorative concrete surfaces, handcrafted in contemporary designs, and available in a range of captivating colours.

CEMENTILES are crafted from natural materials (i.e. sand, clay, and colour pigments) making them highly durable and eco-friendly. And considering they work wonders just about anywhere inside your home or commercial space - floors, walls, stairs, fireplaces, etc. - it's no surprise that they have become a raging trend in the market.

CEMENTILES are extremely strong, completely fireproof, and can be made water-resistant by using the appropriate sealer. Due to their sturdiness and aesthetically pleasing qualities, cement tiles are very versatile - in addition to their utilisation as flooring options, they are a popular choice for cladding wall surfaces as well. They are sure to add vibrancy and character to your bathroom, kitchen, patio, courtyard, living room or dining hall whether as a highlighter, feature wall or spread across the floor.

These handmade tiles come in a myriad of rich colourways that catch the eye – something to suit every taste. From a choice of alluring geometric patterns to exquisite floral designs, a sophisticated cement tile motif can bring a distinct sense of decoration and style to just about any surface inside your home and will last a lifetime.