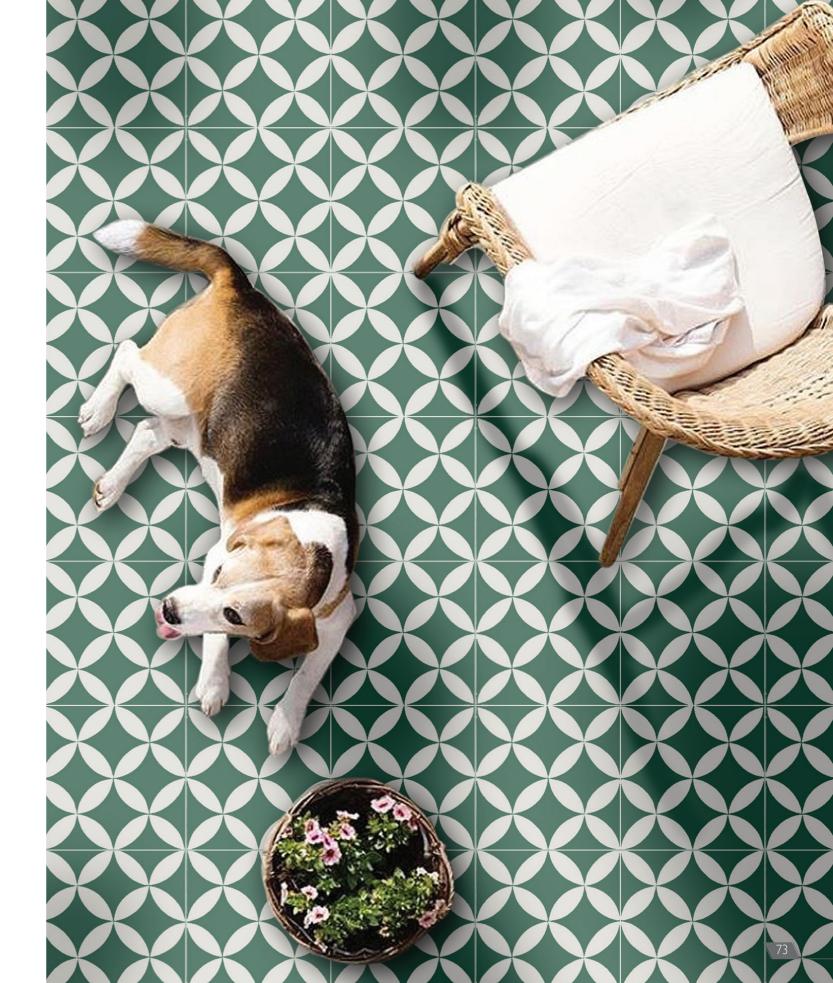

CEMENTILES are extremely strong, completely fireproof, and can be made water-resistant by using the appropriate sealer. Due to their sturdiness and aesthetically pleasing qualities, cement tiles are very versatile - in addition to their utilisation as flooring options, they are a popular choice for cladding wall surfaces as well. They are sure to add vibrancy and character to your bathroom, kitchen, patio, courtyard, living room or dining hall whether as a highlighter, feature wall or spread across the floor.

These handmade tiles come in a myriad of rich colourways that catch the eye – something to suit every taste. From a choice of alluring geometric patterns to exquisite floral designs, a sophisticated cement tile motif can bring a distinct sense of decoration and style to just about any surface inside your home and will last a lifetime.