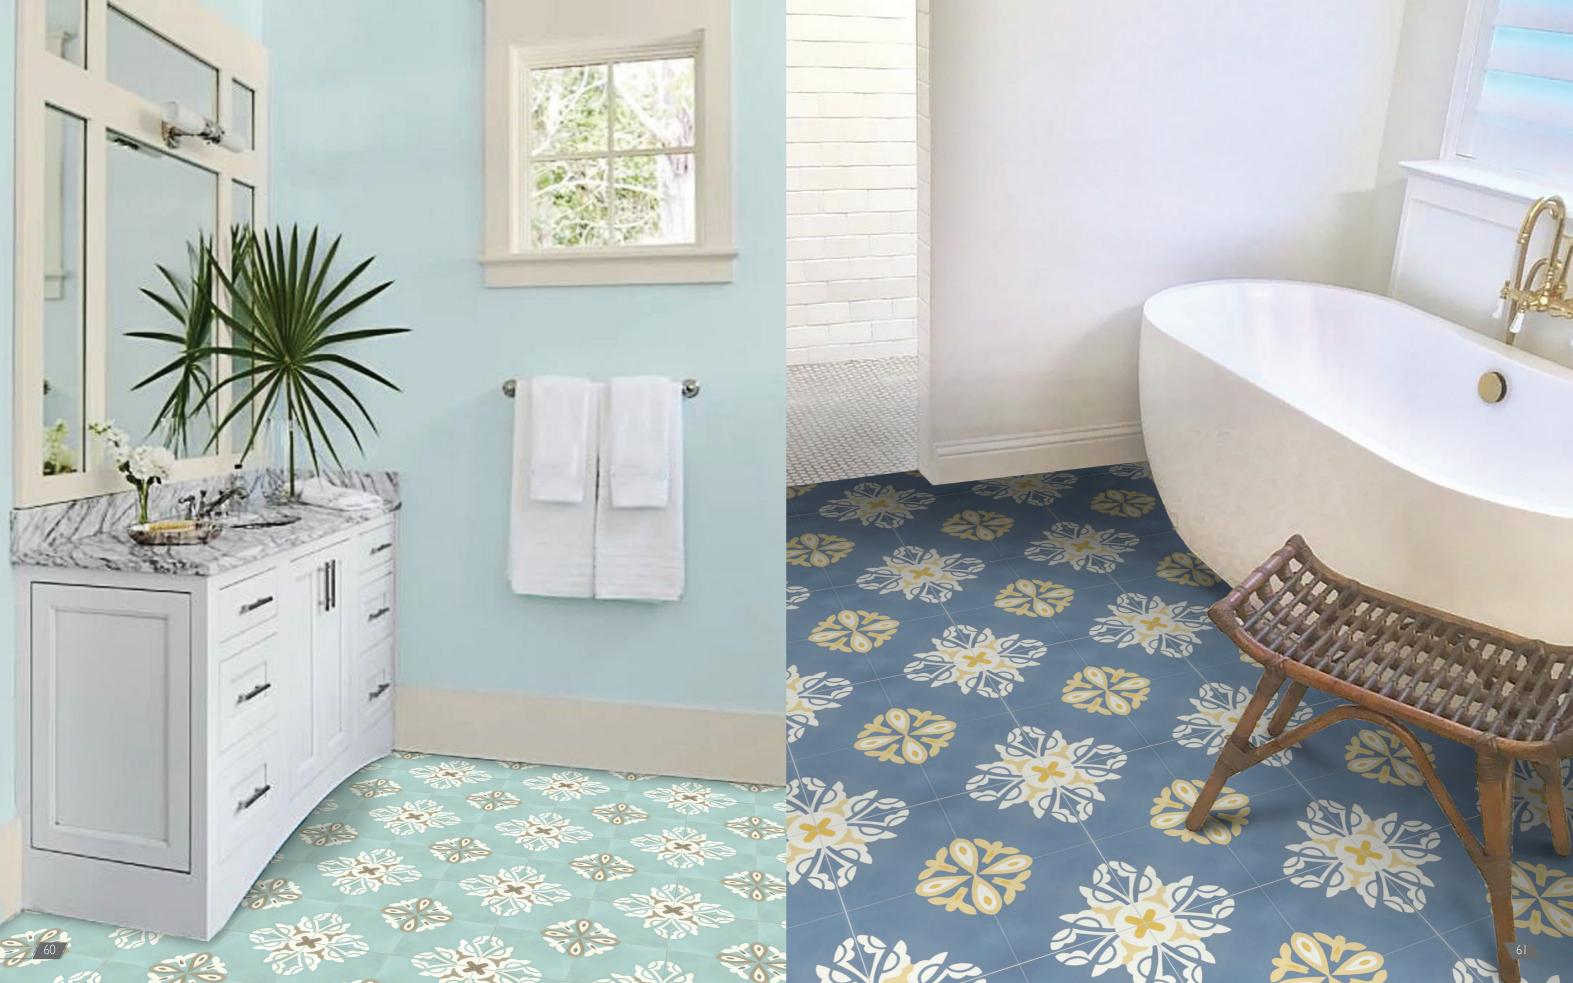

CEMENTILES are extremely strong, completely fireproof, and can be made water-resistant by using the appropriate sealer. Due to their sturdiness and aesthetically pleasing qualities, cement tiles are very versatile - in addition to their utilisation as flooring options, they are a popular choice for cladding wall surfaces as well. They are sure to add vibrancy and character to your bathroom, kitchen, patio, courtyard, living room or dining hall whether as a highlighter, feature wall or spread across the floor.

These handmade tiles come in a myriad of rich colourways that catch the eye – something to suit every taste. From a choice of alluring geometric patterns to exquisite floral designs, a sophisticated cement tile motif can bring a distinct sense of decoration and style to just about any surface inside your home and will last a lifetime.