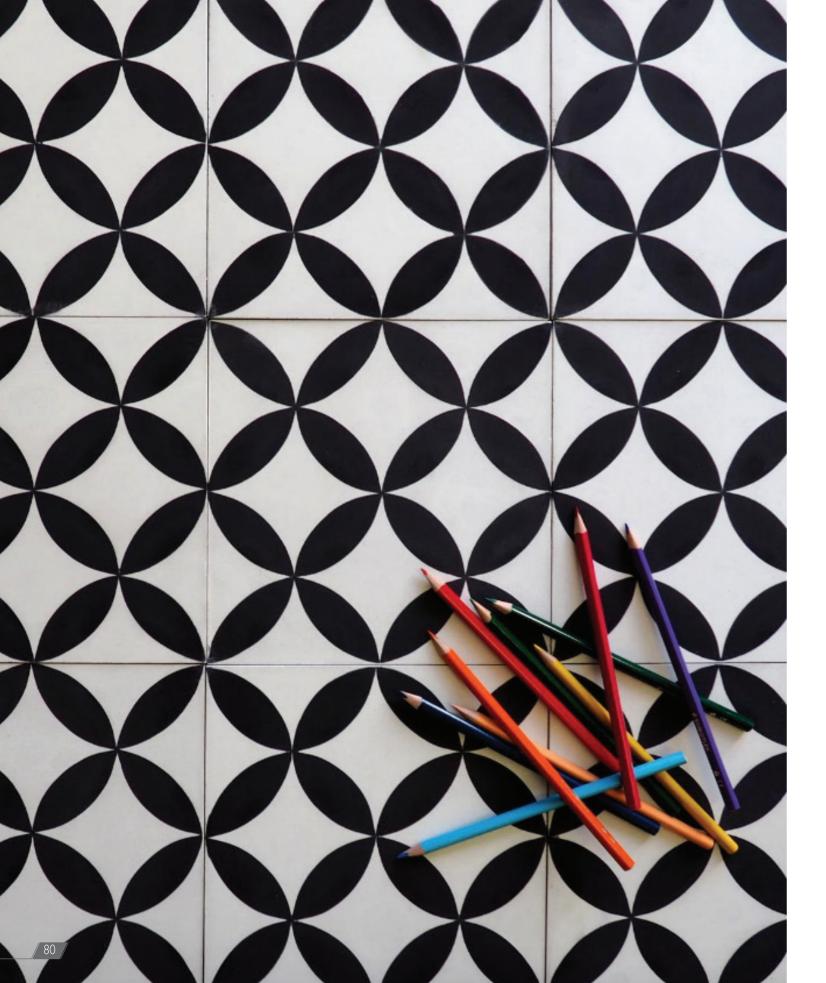

## Tempesta Concrete | CEMENTILES

empesta is known for developing unique and stunning tile collections, and in continuation of the same, we offer you CEMENTILES - our latest foray into the world of decorative concrete surfaces, handcrafted in contemporary designs, and available in a range of captivating colours.

CEMENTILES are crafted from natural materials (i.e. sand, clay, and colour pigments) making them highly durable and eco-friendly. And considering they work wonders just about anywhere inside your home or commercial space - floors, walls, stairs, fireplaces, etc. - it's no surprise that they have become a raging trend in the market.

Also known as encaustic cement tiles, they are unique in that they marry traditional methods of production with modern designs and patterns, to craft an earthy yet beautiful product. Opting for the personal touch of handcrafting over the perfection of machines, cement tiles possess a certain inimitable character not achieved by other tiles.

These handmade tiles come in a myriad of rich colourways that catch the eye – something to suit every taste. From a choice of alluring geometric patterns to exquisite floral designs, a sophisticated cement tile motif can bring a distinct sense of decoration and style to just about any surface inside your home and will last a lifetime.