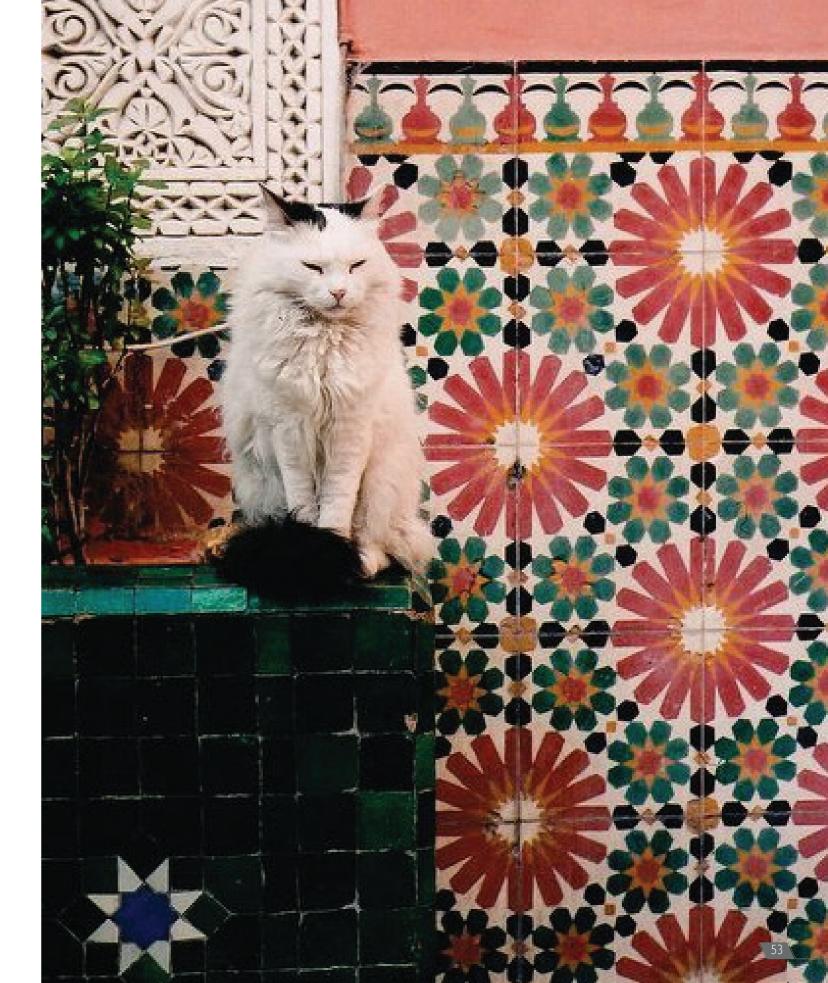

CEMENTILES are crafted from natural materials (i.e. sand, clay, and colour pigments) making them highly durable and eco-friendly. And considering they work wonders just about anywhere inside your home or commercial space - floors, walls, stairs, fireplaces, etc. - it's no surprise that they have become a raging trend in the market.

CEMENTILES are extremely strong, completely fireproof, and can be made water-resistant by using the appropriate sealer. Due to their sturdiness and aesthetically pleasing qualities, cement tiles are very versatile - in addition to their utilisation as flooring options, they are a popular choice for cladding wall surfaces as well. They are sure to add vibrancy and character to your bathroom, kitchen, patio, courtyard, living room or dining hall whether as a highlighter, feature wall or spread across the floor.