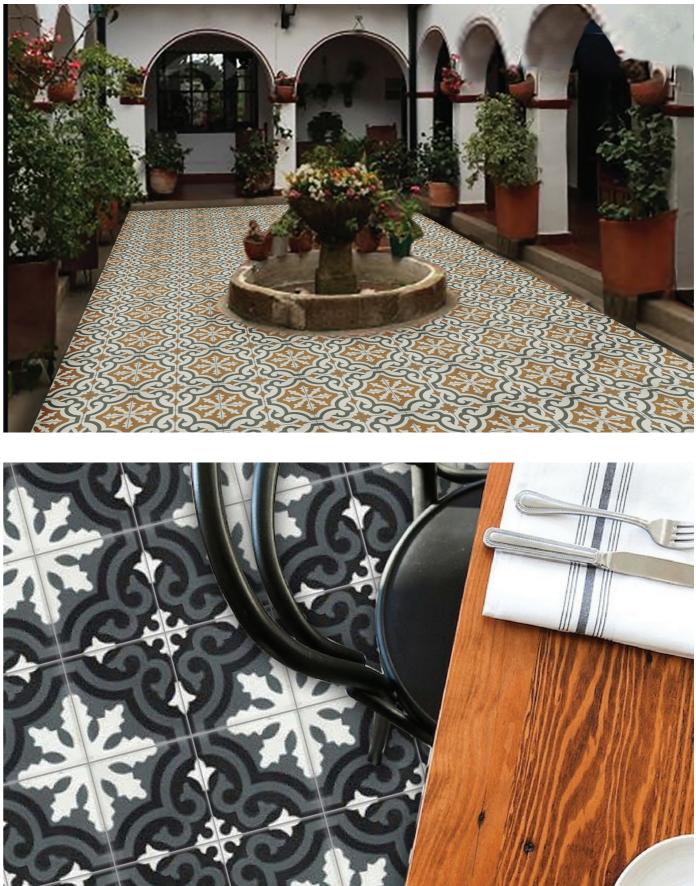

CEMENTILES are extremely strong, completely fireproof, and can be made water-resistant by using the appropriate sealer. Due to their sturdiness and aesthetically pleasing qualities, cement tiles are very versatile - in addition to their utilisation as flooring options, they are a popular choice for cladding wall surfaces as well. They are sure to add vibrancy and character to your bathroom, kitchen, patio, courtyard, living room or dining hall whether as a highlighter, feature wall or spread across the floor.

These handmade tiles come in a myriad of rich colourways that catch the eye – something to suit every taste. From a choice of alluring geometric patterns to exquisite floral designs, a sophisticated cement tile motif can bring a distinct sense of decoration and style to just about any surface inside your home and will last a lifetime.