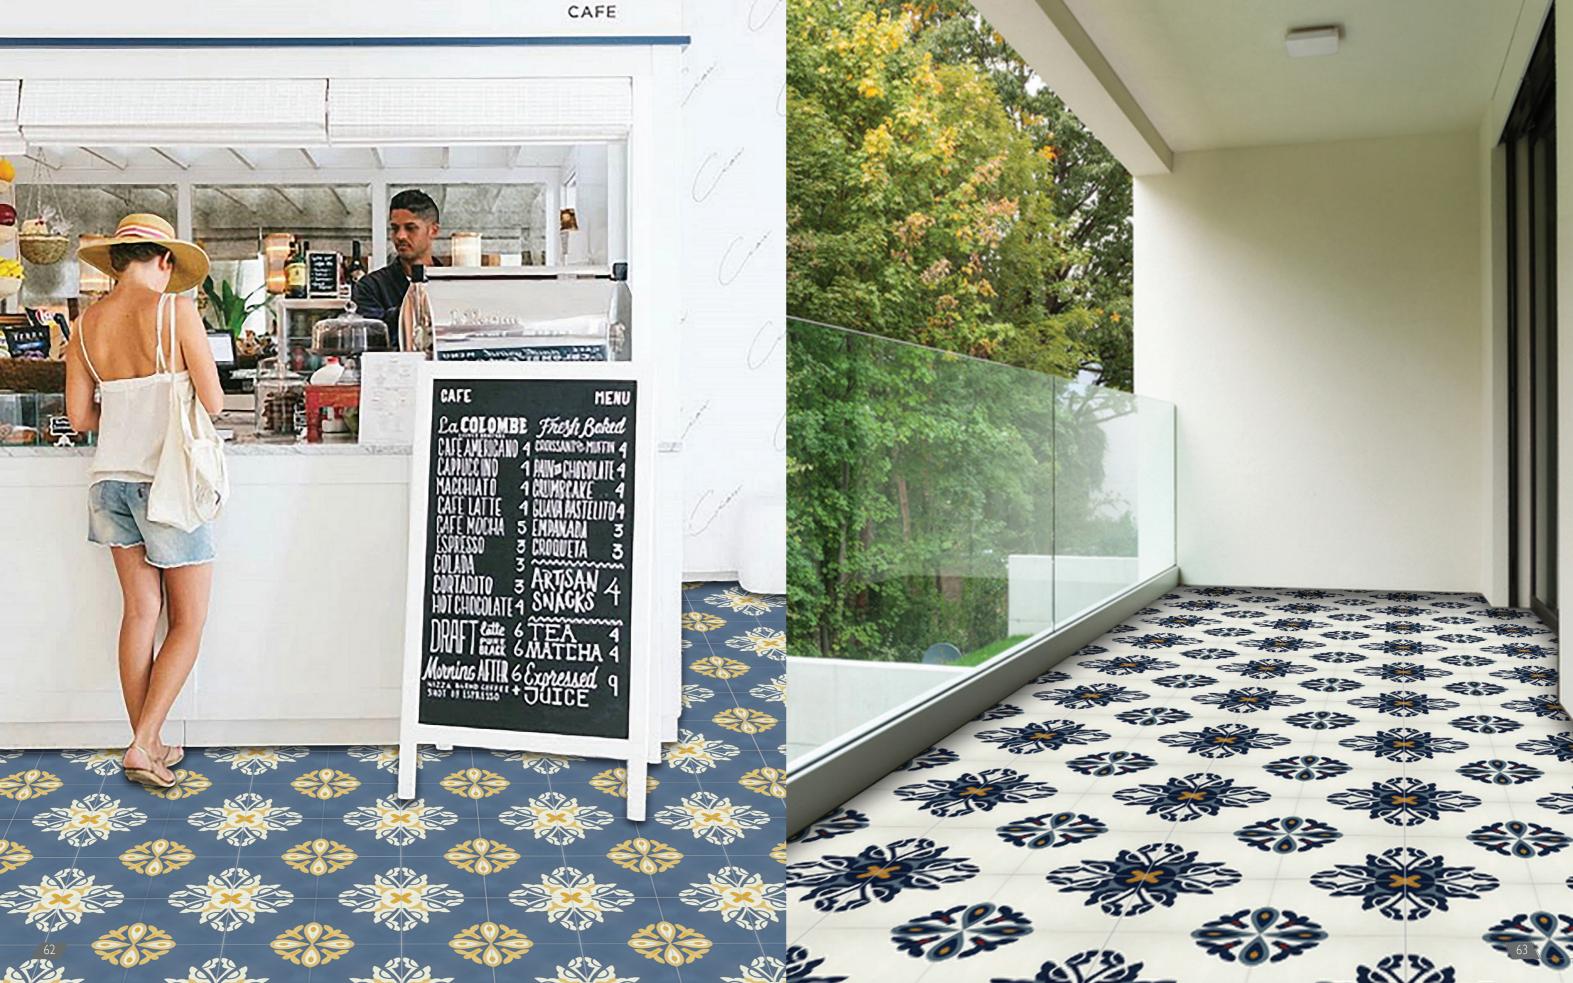

## Tempesta Concrete | CEMENTILES

empesta is known for developing unique and stunning tile collections, and in continuation of the same, we offer you CEMENTILES - our latest foray into the world of decorative concrete surfaces, handcrafted in contemporary designs, and available in a range of captivating colours.

CEMENTILES are crafted from natural materials (i.e. sand, clay, and colour pigments) making them highly durable and eco-friendly. And considering they work wonders just about anywhere inside your home or commercial space - floors, walls, stairs, fireplaces, etc. - it's no surprise that they have become a raging trend in the market.

Also known as encaustic cement tiles, they are unique in that they marry traditional methods of production with modern designs and patterns, to craft an earthy yet beautiful product. Opting for the personal touch of handcrafting over the perfection of machines, cement tiles possess a certain inimitable character not achieved by other tiles.

These handmade tiles come in a myriad of rich colourways that catch the eye – something to suit every taste. From a choice of alluring geometric patterns to exquisite floral designs, a sophisticated cement tile motif can bring a distinct sense of decoration and style to just about any surface inside your home and will last a lifetime.