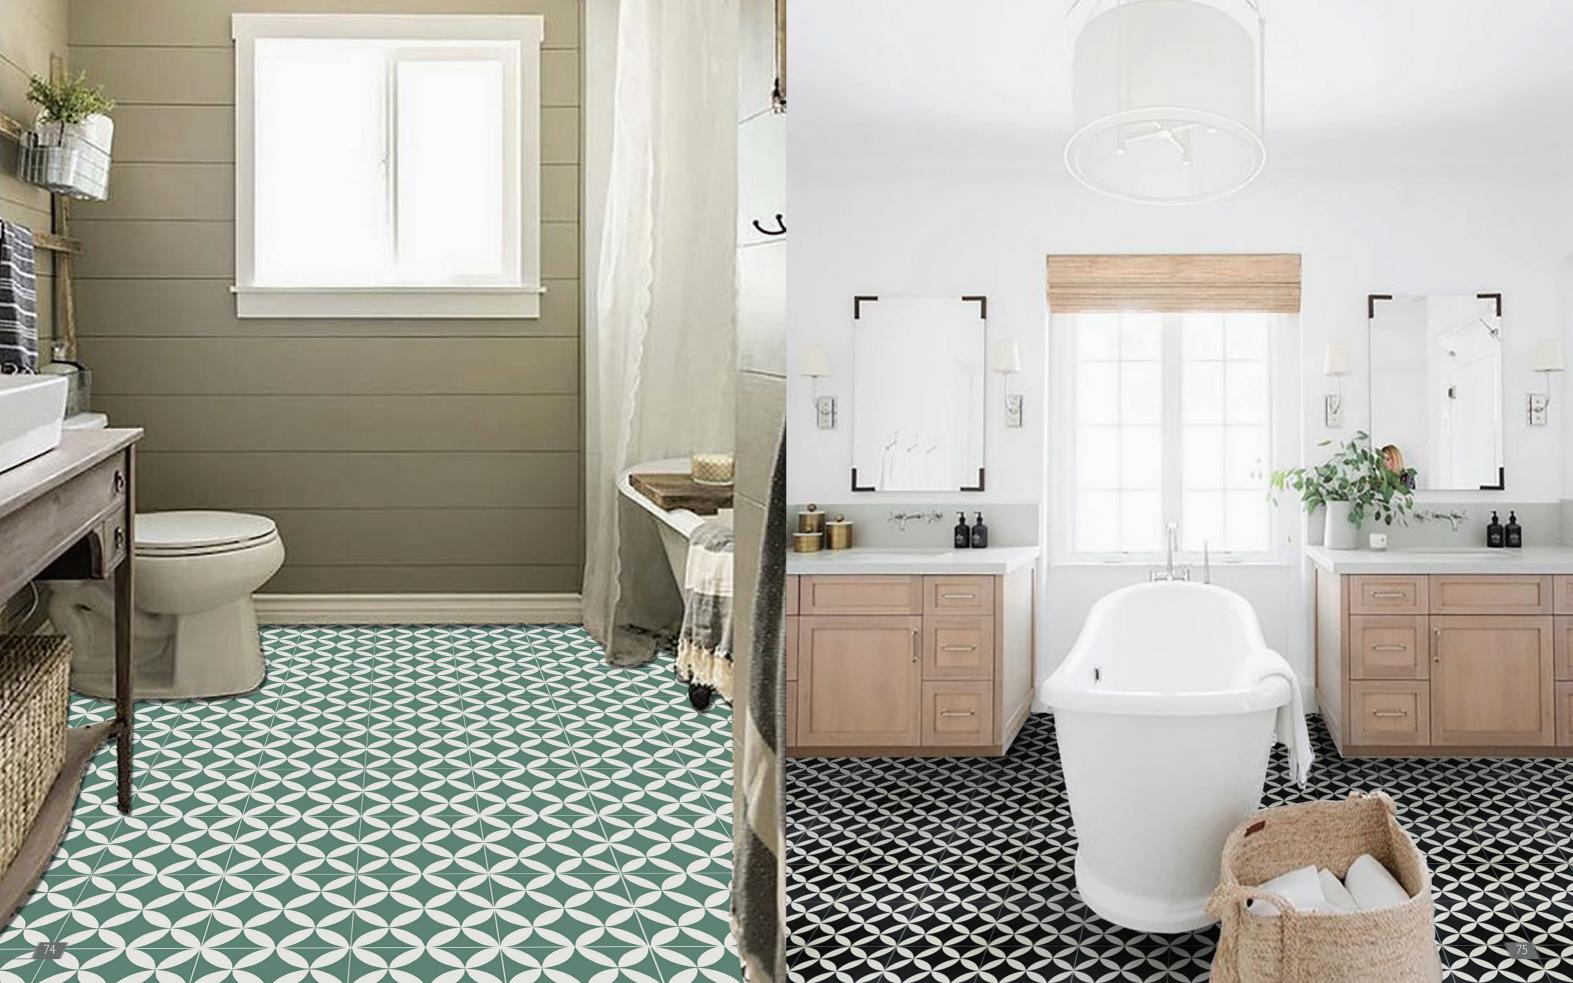

CEMENTILES are extremely strong, completely fireproof, and can be made water-resistant by using the appropriate sealer. Due to their sturdiness and aesthetically pleasing qualities, cement tiles are very versatile - in addition to their utilisation as flooring options, they are a popular choice for cladding wall surfaces as well. They are sure to add vibrancy and character to your bathroom, kitchen, patio, courtyard, living room or dining hall whether as a highlighter, feature wall or spread across the floor.

These handmade tiles come in a myriad of rich colourways that catch the eye – something to suit every taste. From a choice of alluring geometric patterns to exquisite floral designs, a sophisticated cement tile motif can bring a distinct sense of decoration and style to just about any surface inside your home and will last a lifetime.