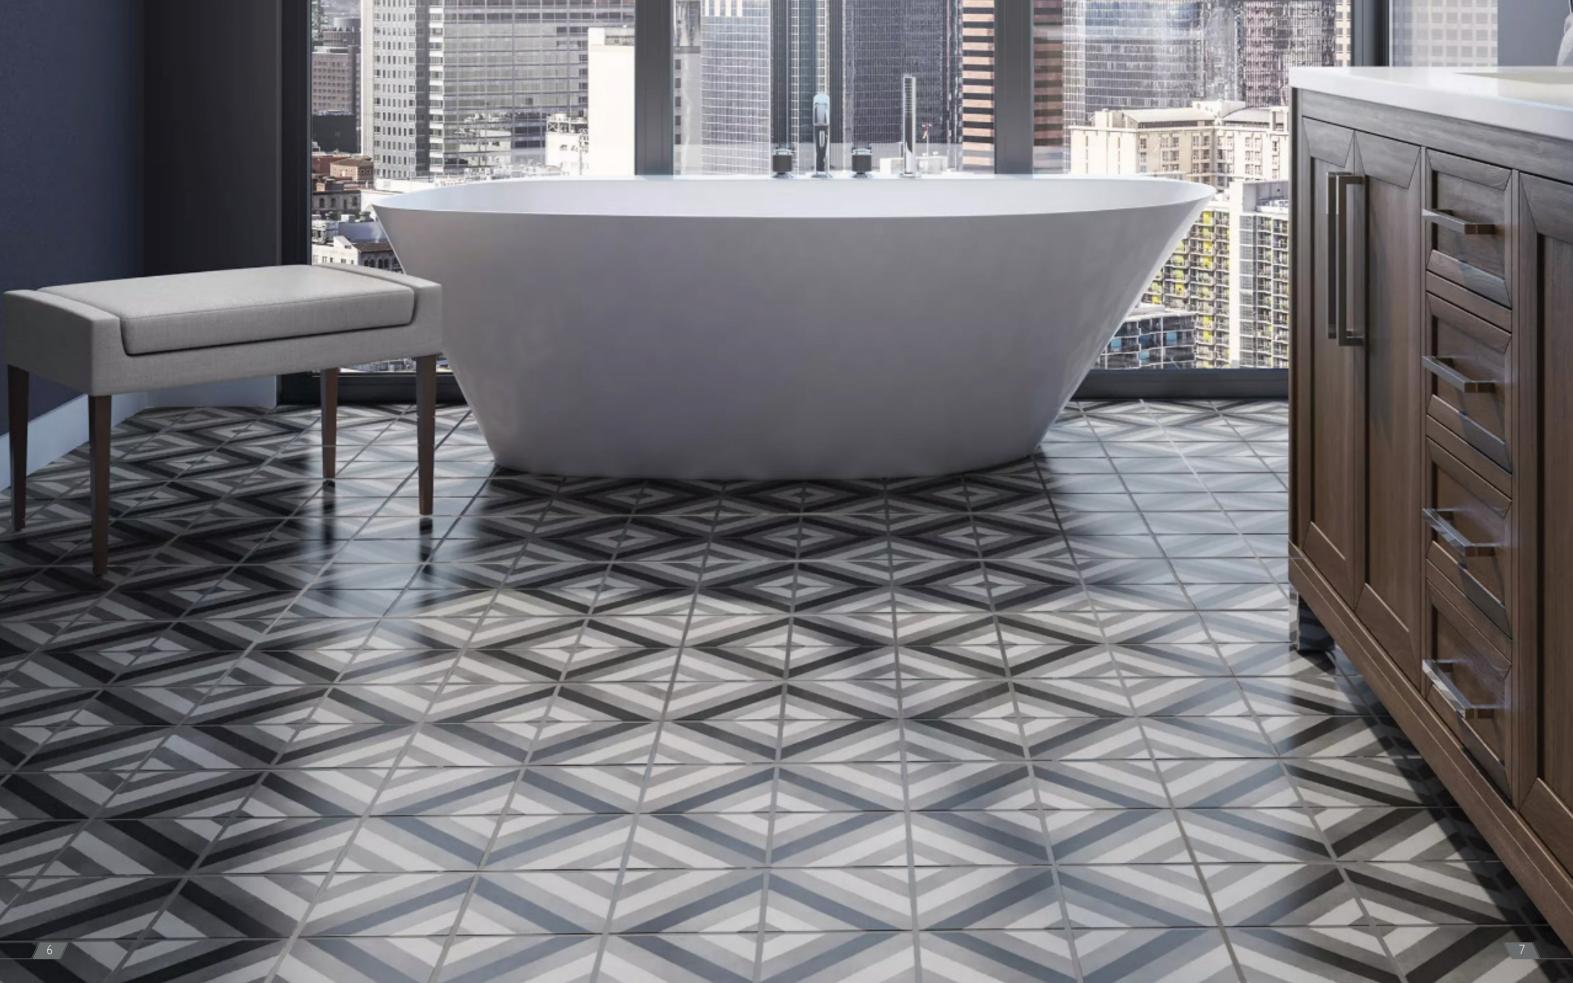

CEMENTILES are crafted from natural materials (i.e. sand, clay, and colour pigments) making them highly durable and eco-friendly. And considering they work wonders just about anywhere inside your home or commercial space - floors, walls, stairs, fireplaces, etc. - it's no surprise that they have become a raging trend in the market.

CEMENTILES are extremely strong, completely fireproof, and can be made water-resistant by using the appropriate sealer. Due to their sturdiness and aesthetically pleasing qualities, cement tiles are very versatile - in addition to their utilisation as flooring options, they are a popular choice for cladding wall surfaces as well. They are sure to add vibrancy and character to your bathroom, kitchen, patio, courtyard, living room or dining hall whether as a highlighter, feature wall or spread across the floor.

These handmade tiles come in a myriad of rich colourways that catch the eye – something to suit every taste. From a choice of alluring geometric patterns to exquisite floral designs, a sophisticated cement tile motif can bring a distinct sense of decoration and style to just about any surface inside your home and will last a lifetime.