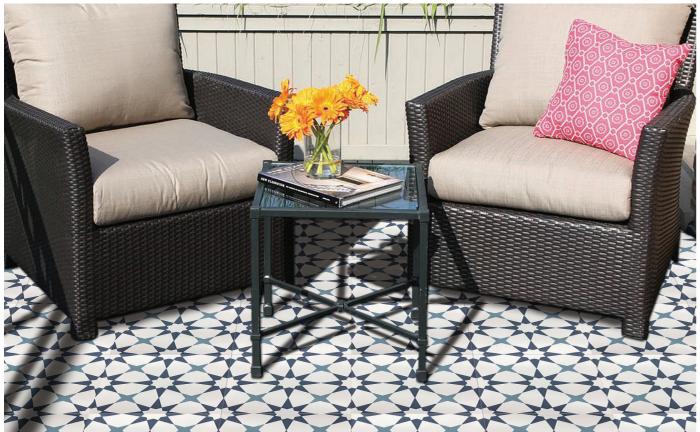

CEMENTILES are crafted from natural materials (i.e. sand, clay, and colour pigments) making them highly durable and eco-friendly. And considering they work wonders just about anywhere inside your home or commercial space - floors, walls, stairs, fireplaces, etc. - it's no surprise that they have become a raging trend in the market.

CEMENTILES are extremely strong, completely fireproof, and can be made water-resistant by using the appropriate sealer. Due to their sturdiness and aesthetically pleasing qualities, cement tiles are very versatile - in addition to their utilisation as flooring options, they are a popular choice for cladding wall surfaces as well. They are sure to add vibrancy and character to your bathroom, kitchen, patio, courtyard, living room or dining hall whether as a highlighter, feature wall or spread across the floor.