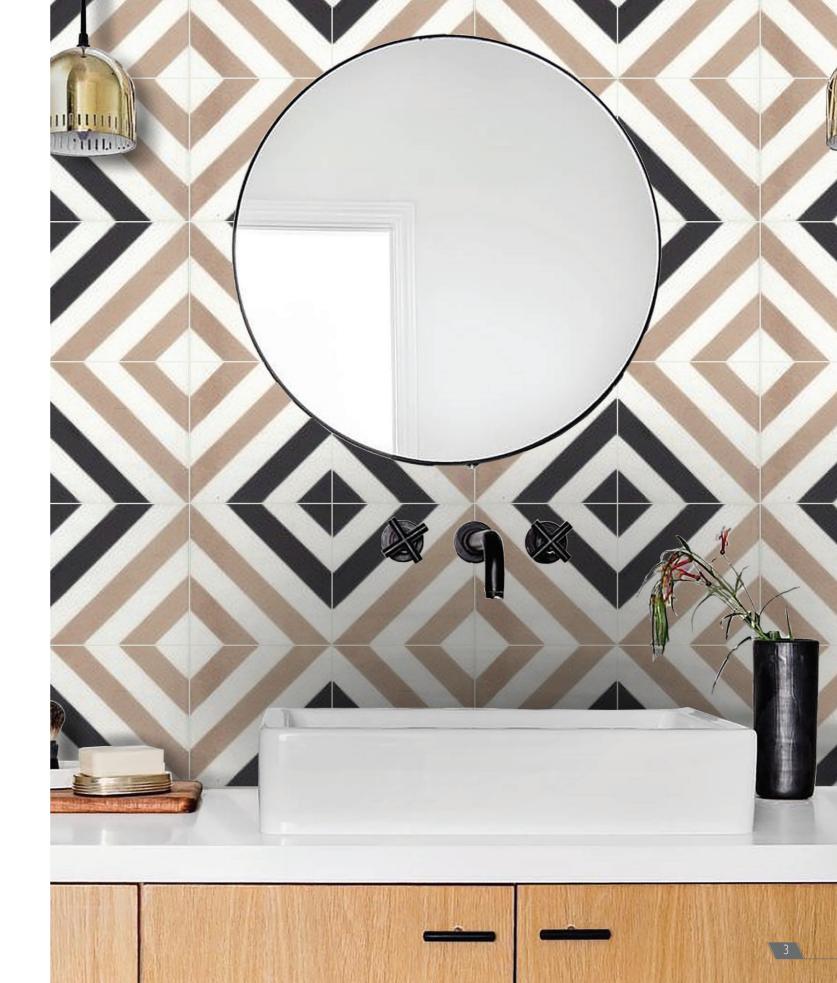

CEMENTILES are extremely strong, completely fireproof, and can be made water-resistant by using the appropriate sealer. Due to their sturdiness and aesthetically pleasing qualities, cement tiles are very versatile - in addition to their utilisation as flooring options, they are a popular choice for cladding wall surfaces as well. They are sure to add vibrancy and character to your bathroom, kitchen, patio, courtyard, living room or dining hall whether as a highlighter, feature wall or spread across the floor.

These handmade tiles come in a myriad of rich colourways that catch the eye – something to suit every taste. From a choice of alluring geometric patterns to exquisite floral designs, a sophisticated cement tile motif can bring a distinct sense of decoration and style to just about any surface inside your home and will last a lifetime.