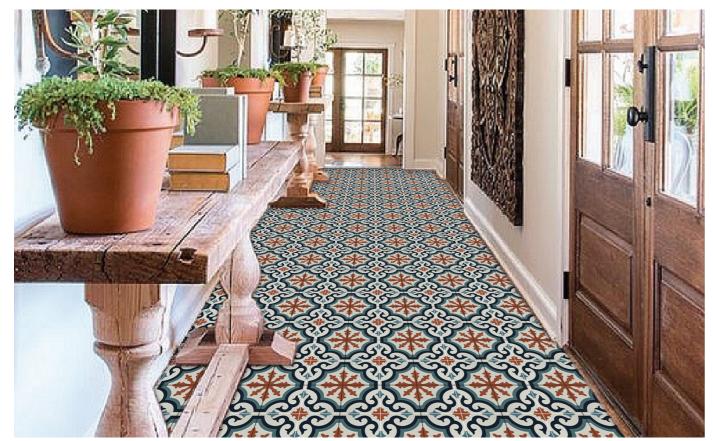

CEMENTILES are extremely strong, completely fireproof, and can be made water-resistant by using the appropriate sealer. Due to their sturdiness and aesthetically pleasing qualities, cement tiles are very versatile - in addition to their utilisation as flooring options, they are a popular choice for cladding wall surfaces as well. They are sure to add vibrancy and character to your bathroom, kitchen, patio, courtyard, living room or dining hall whether as a highlighter, feature wall or spread across the floor.

These handmade tiles come in a myriad of rich colourways that catch the eye – something to suit every taste. From a choice of alluring geometric patterns to exquisite floral designs, a sophisticated cement tile motif can bring a distinct sense of decoration and style to just about any surface inside your home and will last a lifetime.