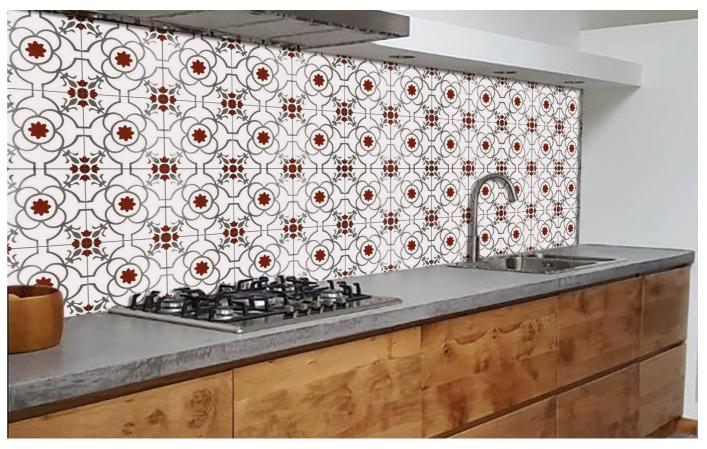

CEMENTILES are extremely strong, completely fireproof, and can be made water-resistant by using the appropriate sealer. Due to their sturdiness and aesthetically pleasing qualities, cement tiles are very versatile - in addition to their utilisation as flooring options, they are a popular choice for cladding wall surfaces as well. They are sure to add vibrancy and character to your bathroom, kitchen, patio, courtyard, living room or dining hall whether as a highlighter, feature wall or spread across the floor.

These handmade tiles come in a myriad of rich colourways that catch the eye – something to suit every taste. From a choice of alluring geometric patterns to exquisite floral designs, a sophisticated cement tile motif can bring a distinct sense of decoration and style to just about any surface inside your home and will last a lifetime.