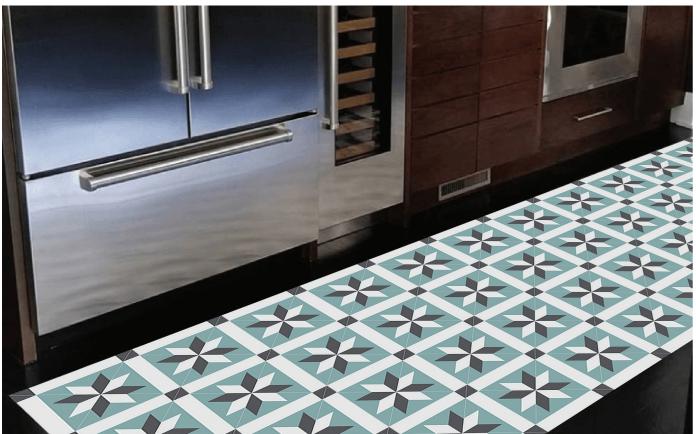

CEMENTILES are crafted from natural materials (i.e. sand, clay, and colour pigments) making them highly durable and eco-friendly. And considering they work wonders just about anywhere inside your home or commercial space - floors, walls, stairs, fireplaces, etc. - it's no surprise that they have become a raging trend in the market.

CEMENTILES are extremely strong, completely fireproof, and can be made water-resistant by using the appropriate sealer. Due to their sturdiness and aesthetically pleasing qualities, cement tiles are very versatile - in addition to their utilisation as flooring options, they are a popular choice for cladding wall surfaces as well. They are sure to add vibrancy and character to your bathroom, kitchen, patio, courtyard, living room or dining hall whether as a highlighter, feature wall or spread across the floor.

These handmade tiles come in a myriad of rich colourways that catch the eye – something to suit every taste. From a choice of alluring geometric patterns to exquisite floral designs, a sophisticated cement tile motif can bring a distinct sense of decoration and style to just about any surface inside your home and will last a lifetime.