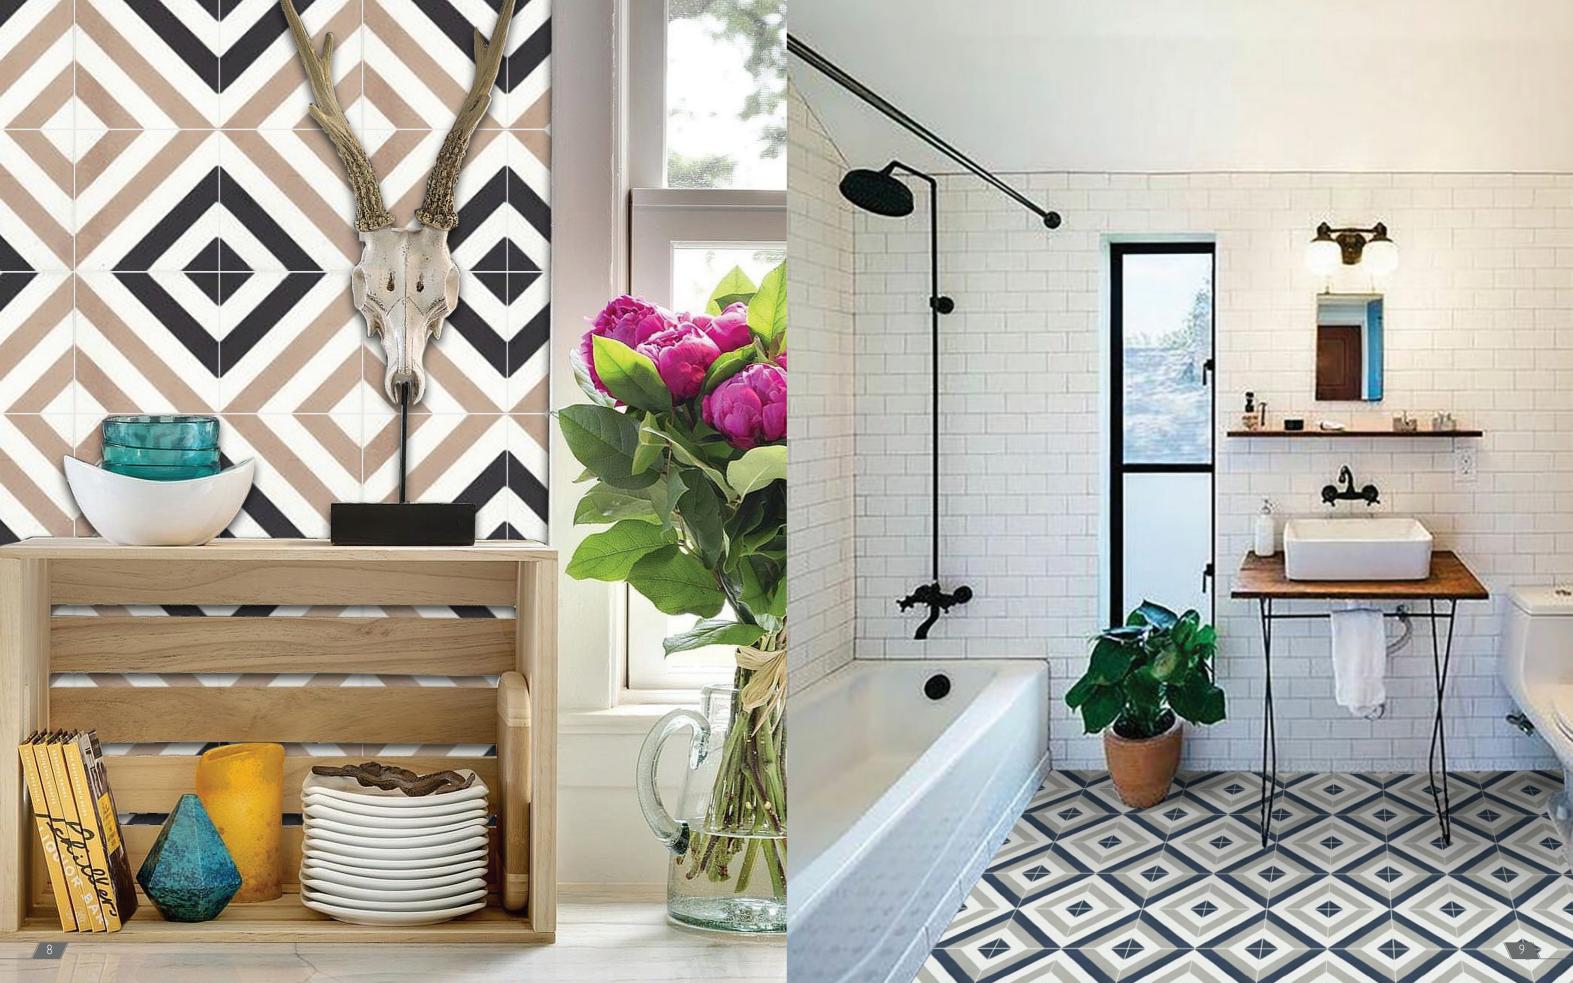

CEMENTILES are crafted from natural materials (i.e. sand, clay, and colour pigments) making them highly durable and eco-friendly. And considering they work wonders just about anywhere inside your home or commercial space - floors, walls, stairs, fireplaces, etc. - it's no surprise that they have become a raging trend in the market.

CEMENTILES are extremely strong, completely fireproof, and can be made water-resistant by using the appropriate sealer. Due to their sturdiness and aesthetically pleasing qualities, cement tiles are very versatile - in addition to their utilisation as flooring options, they are a popular choice for cladding wall surfaces as well. They are sure to add vibrancy and character to your bathroom, kitchen, patio, courtyard, living room or dining hall whether as a highlighter, feature wall or spread across the floor.

These handmade tiles come in a myriad of rich colourways that catch the eye – something to suit every taste. From a choice of alluring geometric patterns to exquisite floral designs, a sophisticated cement tile motif can bring a distinct sense of decoration and style to just about any surface inside your home and will last a lifetime.