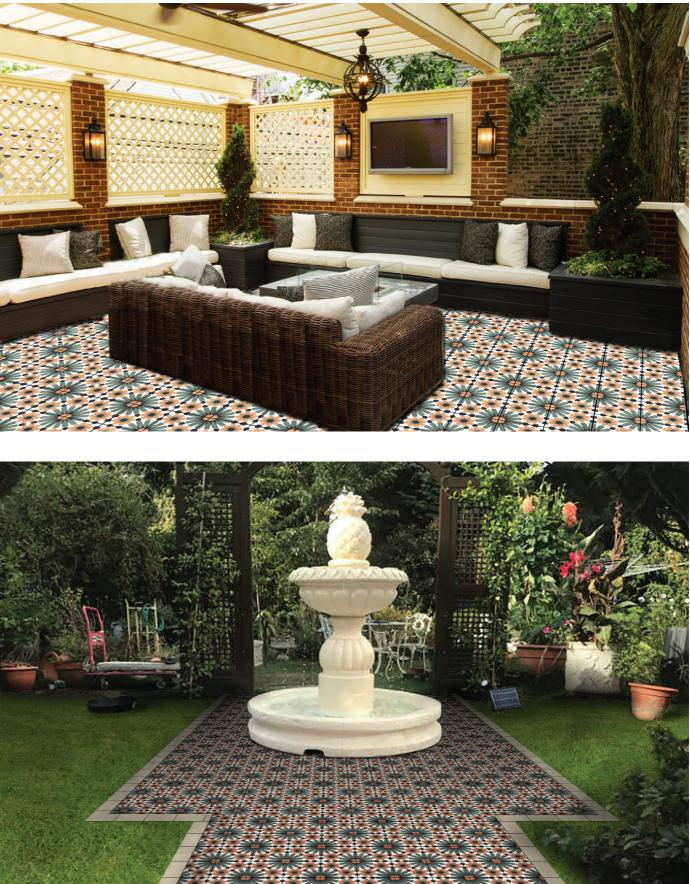

CEMENTILES are extremely strong, completely fireproof, and can be made water-resistant by using the appropriate sealer. Due to their sturdiness and aesthetically pleasing qualities, cement tiles are very versatile - in addition to their utilisation as flooring options, they are a popular choice for cladding wall surfaces as well. They are sure to add vibrancy and character to your bathroom, kitchen, patio, courtyard, living room or dining hall whether as a highlighter, feature wall or spread across the floor.

These handmade tiles come in a myriad of rich colourways that catch the eye – something to suit every taste. From a choice of alluring geometric patterns to exquisite floral designs, a sophisticated cement tile motif can bring a distinct sense of decoration and style to just about any surface inside your home and will last a lifetime.