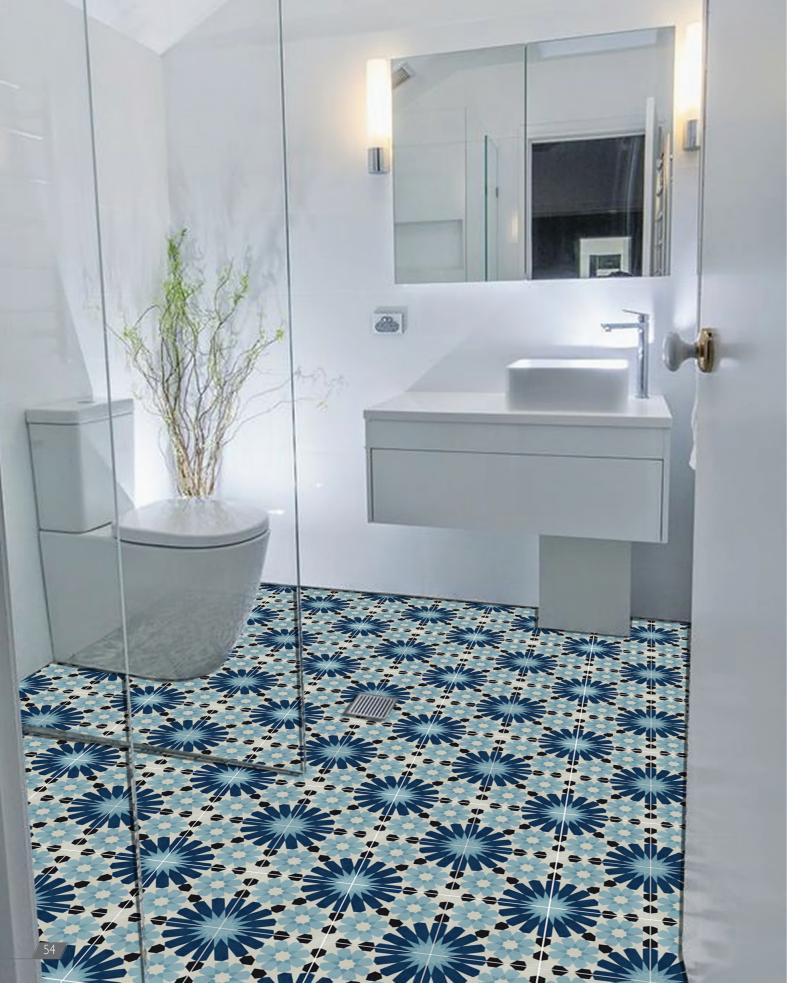

CEMENTILES are extremely strong, completely fireproof, and can be made water-resistant by using the appropriate sealer. Due to their sturdiness and aesthetically pleasing qualities, cement tiles are very versatile - in addition to their utilisation as flooring options, they are a popular choice for cladding wall surfaces as well. They are sure to add vibrancy and character to your bathroom, kitchen, patio, courtyard, living room or dining hall whether as a highlighter, feature wall or spread across the floor.