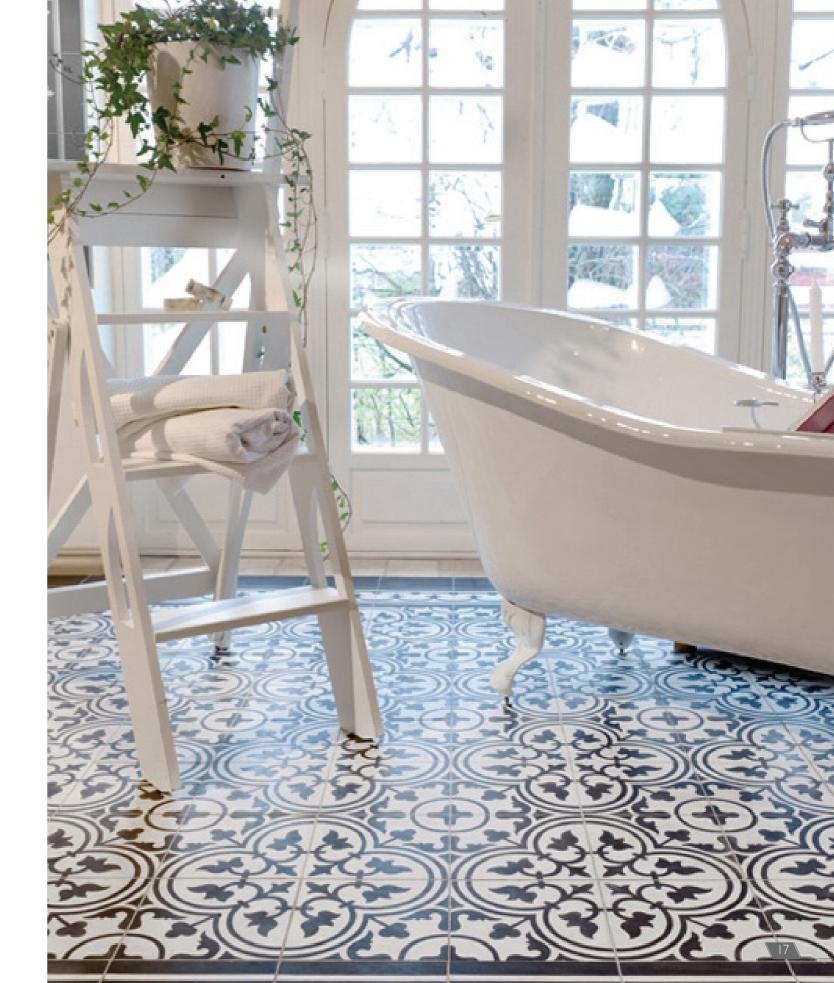

CEMENTILES are crafted from natural materials (i.e. sand, clay, and colour pigments) making them highly durable and eco-friendly. And considering they work wonders just about anywhere inside your home or commercial space - floors, walls, stairs, fireplaces, etc. - it's no surprise that they have become a raging trend in the market.

CEMENTILES are extremely strong, completely fireproof, and can be made water-resistant by using the appropriate sealer. Due to their sturdiness and aesthetically pleasing qualities, cement tiles are very versatile - in addition to their utilisation as flooring options, they are a popular choice for cladding wall surfaces as well. They are sure to add vibrancy and character to your bathroom, kitchen, patio, courtyard, living room or dining hall whether as a highlighter, feature wall or spread across the floor.