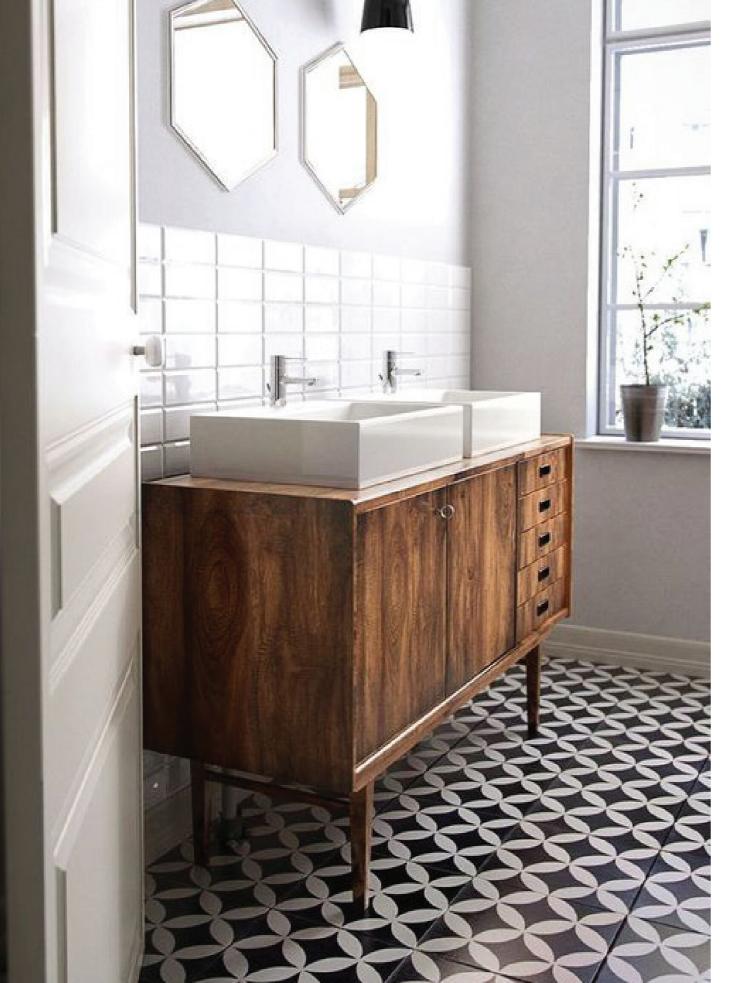

CEMENTILES are extremely strong, completely fireproof, and can be made water-resistant by using the appropriate sealer. Due to their sturdiness and aesthetically pleasing qualities, cement tiles are very versatile - in addition to their utilisation as flooring options, they are a popular choice for cladding wall surfaces as well. They are sure to add vibrancy and character to your bathroom, kitchen, patio, courtyard, living room or dining hall whether as a highlighter, feature wall or spread across the floor.

These handmade tiles come in a myriad of rich colourways that catch the eye – something to suit every taste. From a choice of alluring geometric patterns to exquisite floral designs, a sophisticated cement tile motif can bring a distinct sense of decoration and style to just about any surface inside your home and will last a lifetime.